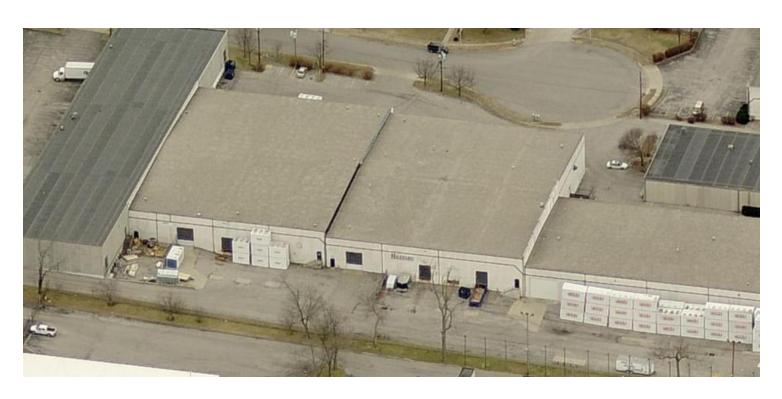

#### PROPERTY DESCRIPTION

This property is 7,420 square feet for lease. There are 3 dock doors and 1 drive-in door (10'x14'). The monthly base rent is \$3300+ NNN charges and utilities for the 7,420 square feet. Office space and bathrooms can be added as needed. There is also a fenced in area outside the space that could be part of the rental agreement if leased. Great location near Fed Ex Ground and Amazon.com Distribution. Easy access to New Circle Road and Interstates (I-75/I-64). Good truck access. Please contact us to visit property and for more details.