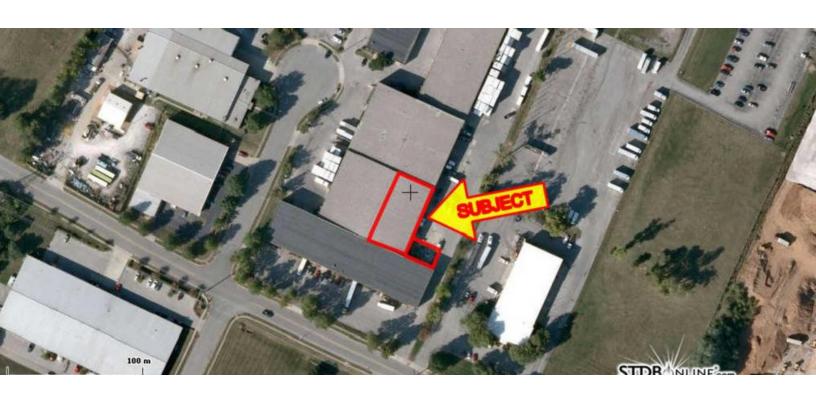

#### PROPERTY DESCRIPTION

This property is 7,420 square feet for lease. There are 3 dock doors and 1 drive-in door (10'x14'). The monthly base rent is \$3300+ NNN charges and utilities for the 7,420 square feet. Office space and bathrooms can be added as needed. There is also a fenced in area outside the space that could be part of the rental agreement if leased. Great location near Fed Ex Ground and Amazon.com Distribution. Easy access to New Circle Road and Interstates (I-75/I-64). Good truck access. Please contact us to visit property and for more details.