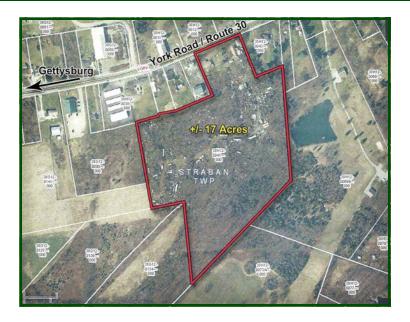

## FOR SALE ± 17 ACRE DEVELOPMENT SITE

**GETTYSBURG, PA** 

**LOCATION:** 1957 York Road, StrabanTownship, Adams County, Gettysburg, PA 17325

LAND SIZE: 17.17 acres

ZONING: EC-1 Economic Development - Commercial District - permitted uses include: mixed-use