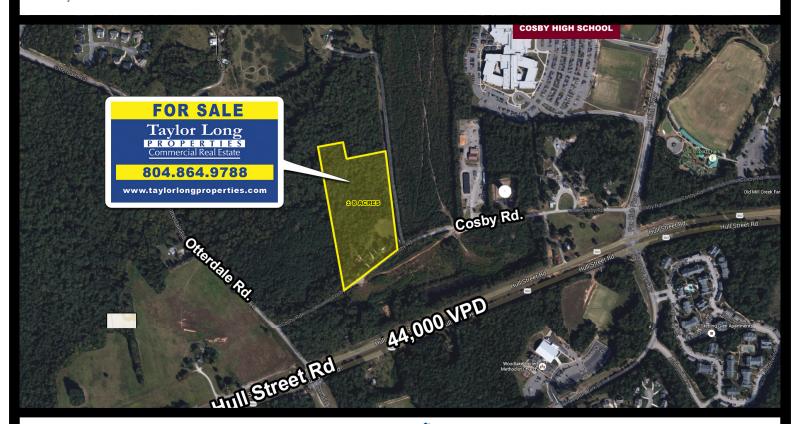

# 15800 COSBY ROAD

15800 - 15900 COSBY ROAD | CHESTER FIELD, VA 23832

#### **FEATURES**

- ± 8.0 Acres for sale Asking \$1,500,000.
- Zoned C-3.
- 2.5 miles west of *Hancock Village*, a 350,000 SF Power Center.
- Located off Cosby Road, behind Cosby High School.
- Across from *Hampton Park* and near *Magnolia Green*, a 3,550 housing development with commercial buildings and retail stores.
- Significant road improvements and road extensions in the process.
- Located in Western Chesterfield's fastest growing, affluent neighborhoods.
- Easy access to Routes 288 and 360.

### **DEMOGRAPHICS\***

|                                              | 2 miles   | 5 miles   | 10 miles  |
|----------------------------------------------|-----------|-----------|-----------|
| 2015 Est. Population                         | 3,849     | 33,596    | 124,896   |
| Avg HH Income                                | \$125,899 | \$117,738 | \$101,514 |
| Daytime Employment                           | 559       | 5,649     | 36,014    |
| Traffic Count 44 000 VPD on Hull Street Road |           |           |           |