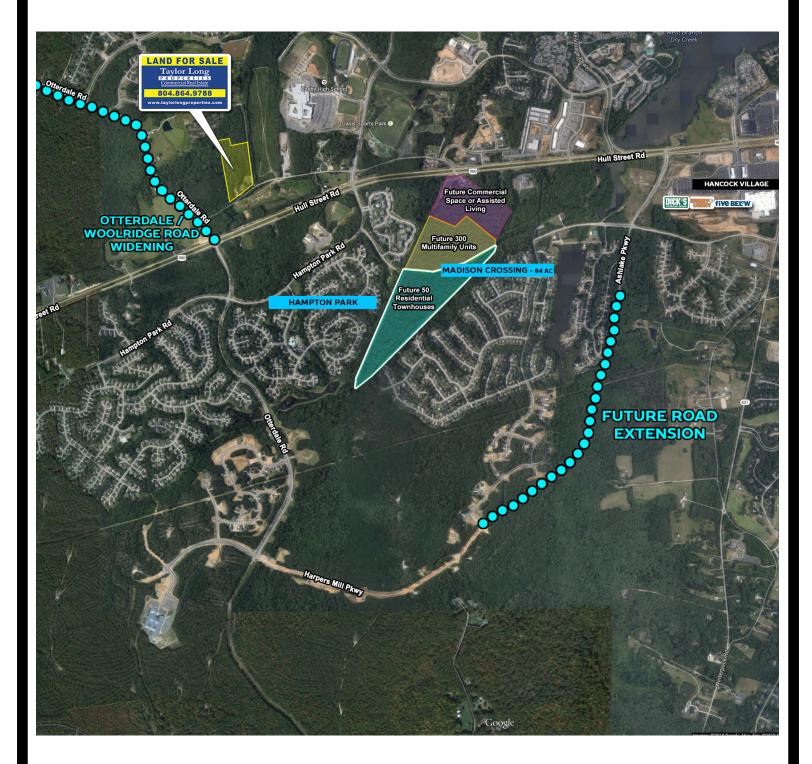

## ROAD IMPROVEMENTS

Cosby-Road

Last Modified 04/25/17

Page 3 of 3

#### **FEATURES**

- ± 8.0 Acres for sale Asking \$1,500,000.
- Zoned C-3.
- 2.5 miles west of *Hancock Village*, a 350,000 SF Power Center.
- Located off Cosby Road, behind Cosby High School.
- Across from *Hampton Park* and near *Magnolia Green*, a 3,550 housing development with commercial buildings and retail stores.
- Significant road improvements and road extensions in the process.
- Located in Western Chesterfield's fastest growing, affluent neighborhoods.
- Easy access to Routes 288 and 360.