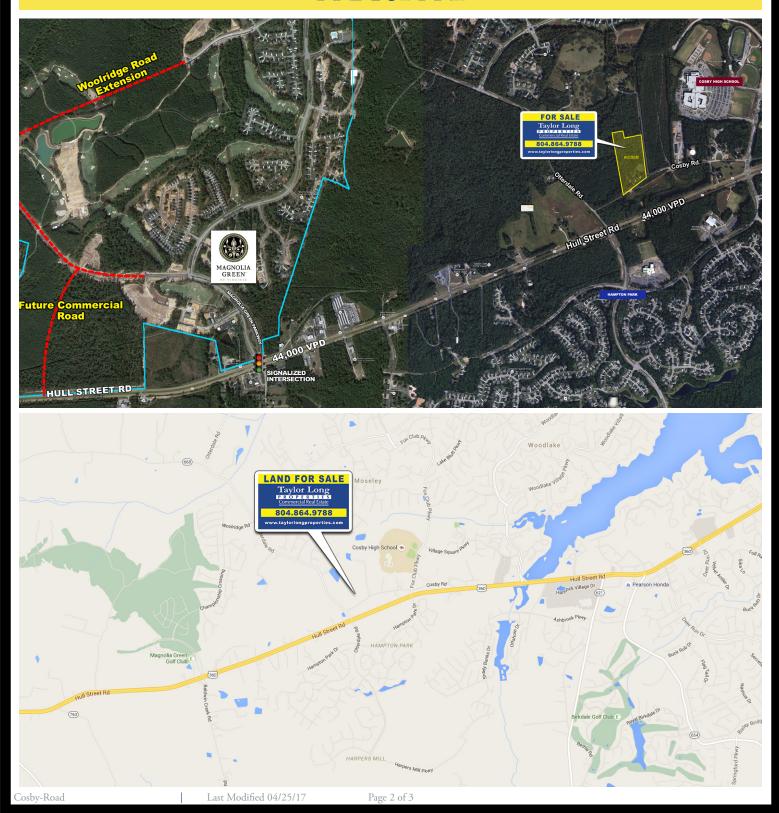

## AERIAL

#### **FEATURES**

- ± 8.0 Acres for sale Asking \$1,500,000.
- Zoned C-3.
- 2.5 miles west of *Hancock Village*, a 350,000 SF Power Center.
- Located off Cosby Road, behind Cosby High School.
- Across from *Hampton Park* and near *Magnolia Green*, a 3,550 housing development with commercial buildings and retail stores.
- Significant road improvements and road extensions in the process.
- Located in Western Chesterfield's fastest growing, affluent neighborhoods.
- Easy access to Routes 288 and 360.