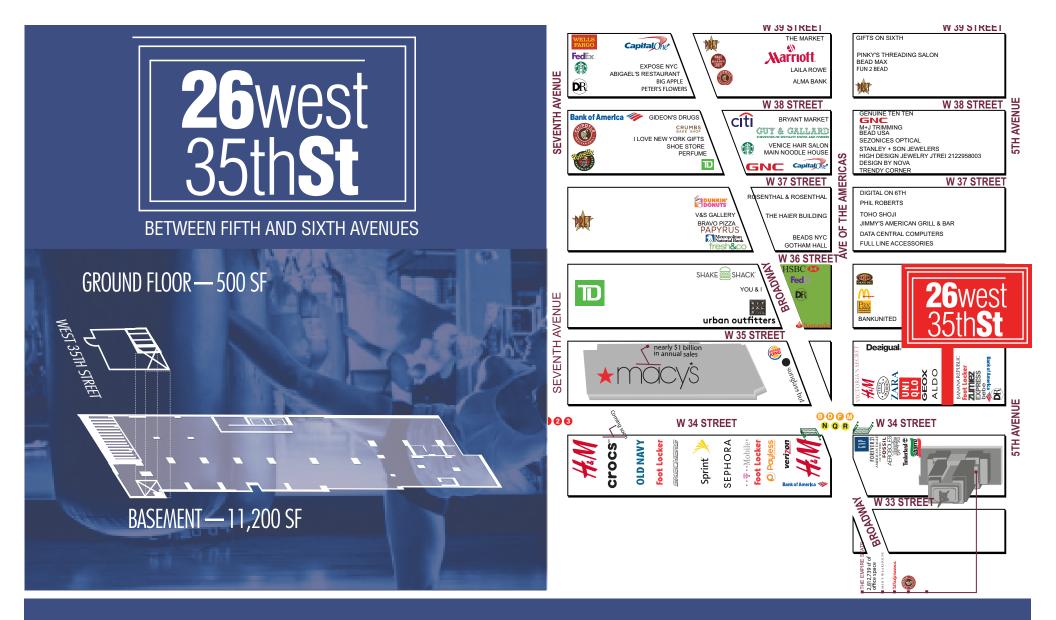

# **BETWEEN FIFTH AND SIXTH AVENUES**

# SIZE:

GROUND FLOOR – BASEMENT – CEILING HEIGHT: SELLING LOWER LEVEL: POSSESSION:

11,200 SF 12' 6" ARRANGED

500 SF