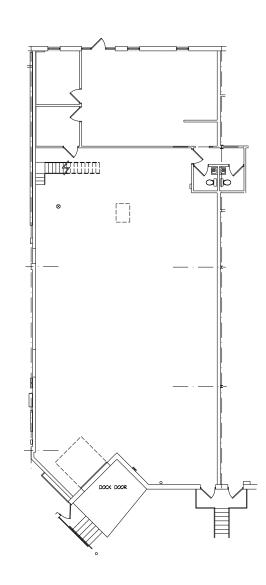

## Space Available

| Suite | Total SF | Office SF | Whse SF  | Loading |
|-------|----------|-----------|----------|---------|
| 14209 | 3,700 SF | 1,000 SF  | 2,700 SF | 1 dock  |

## Suite 14209

1,000 SF Office 2,700 SF Warehouse 3,700 SF Total

1 dock