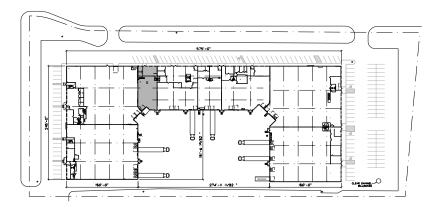

## Space Available

| Suite | Total SF | Office SF | Whse SF  | Loading |
|-------|----------|-----------|----------|---------|
| 14209 | 3,700 SF | 1,000 SF  | 2,700 SF | 1 dock  |

## Suite 14209

1,000 SF Office 2,700 SF Warehouse 3,700 SF Total

1 dock