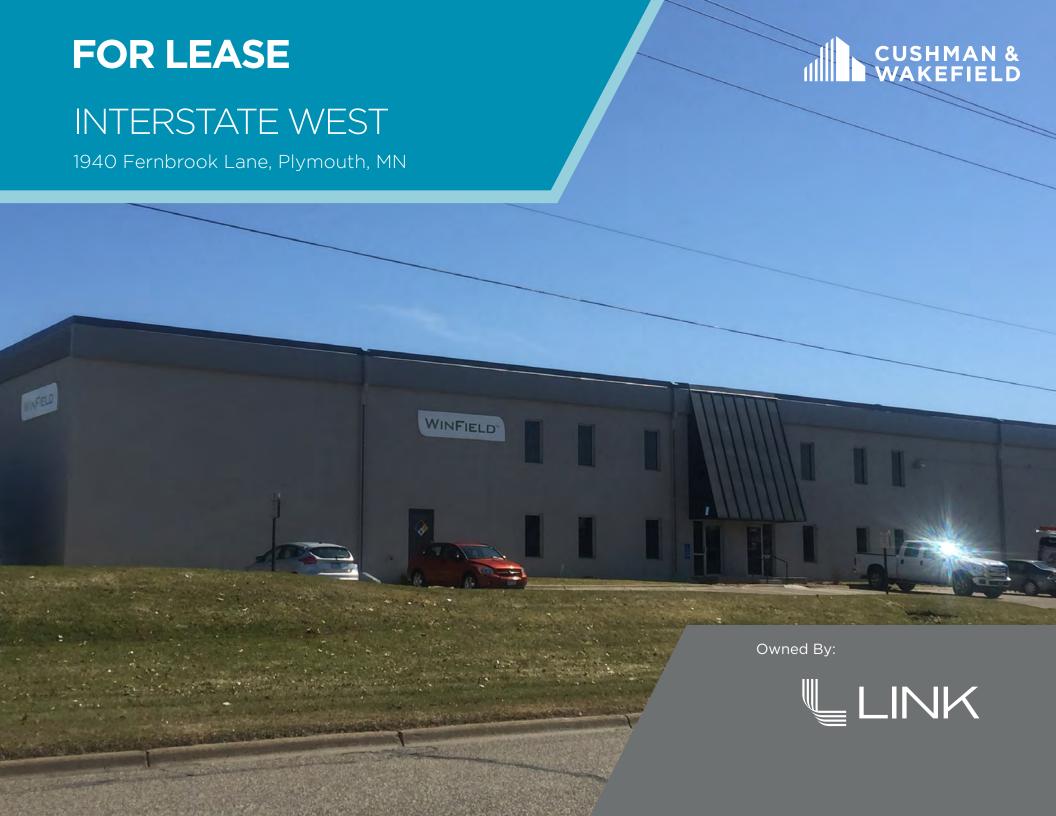

# FOR LEASE INTERSTATE WEST 1940 FERNBROOK LANE, PLYMOUTH, MN

# **Property Features**

- Owned by Link Industrial Properties
- Visibility to I-494
- Excellent location with access to Highways 55, I-494, and County Road 6