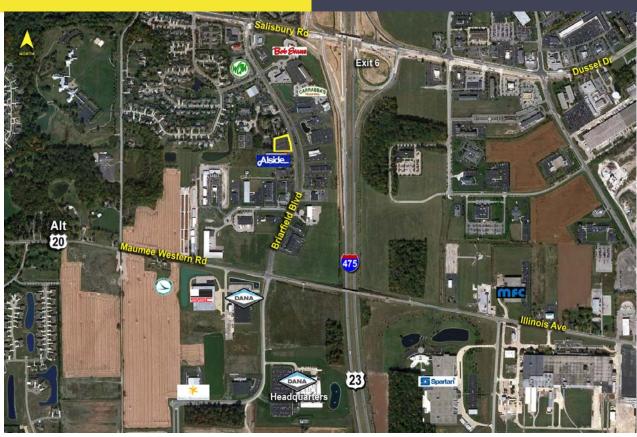

### **GENERAL INFORMATION**

**Price:** \$150,000 (\$111,607.14/acre)

Acreage: 1.344

**Dimensions:** Irregular – 232.27' along

Wheatstone; 263.85' along

Briarfield Boulevard

Closest Cross Street: Briarfield Boulevard

County: Lucas

**Zoning:** Industrial Office/Research District

**Easements:** Of record

Curb Cuts: See Comments

Topography: Flat
Survey Available: Yes
Environmental Report: No

For more information, please contact:

#### **Comments:**

- Per the Lucas County Engineer, a curb cut can be requested on Wheatstone to line up with the curb cut across the street.
- Lighting is connected to Alside building. Purchaser to disconnect.
- Parking lot consists of 97 striped spaces.
- Located within Briarfield Business Park.
- Less than 1 mile to US 23, Exit 6.
- Located within the Monclova/Monclova/Toledo Joint Economic Development Zone (MMT JEDZ).
- Jobs Grant information available through the Monclova Township office at 419-865-9622, Harold Grimm, Administrator. The purpose of the program is to maintain the competitiveness of the MMT JEDZ as a location for new business and expansion of existing businesses (<a href="https://www.monclovatwp.org">www.monclovatwp.org</a>).
- As a business operating in the MMT JEDZ, you are required to withhold 1.5% tax on earnings of all employees and pay 1.5% tax on net earnings.