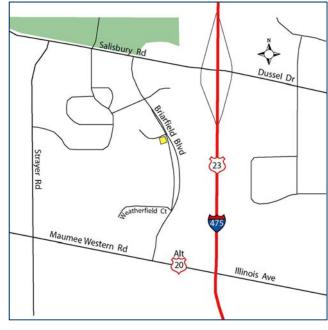

### **GENERAL INFORMATION**

**Price:** \$150,000 (\$111,607.14/acre)

Acreage: 1.344

**Dimensions:** Irregular – 232.27' along

Wheatstone; 263.85' along

Briarfield Boulevard

Closest Cross Street: Briarfield Boulevard

County: Lucas

**Zoning:** Industrial Office/Research District

**Easements:** Of record

Curb Cuts: See Comments

Topography: Flat
Survey Available: Yes
Environmental Report: No

For more information, please contact:

#### **Comments:**

- Per the Lucas County Engineer, a curb cut can be requested on Wheatstone to line up with the curb cut across the street.
- Lighting is connected to Alside building. Purchaser to disconnect.
- Parking lot consists of 97 striped spaces.
- Located within Briarfield Business Park.
- Less than 1 mile to US 23, Exit 6.
- Located within the Monclova/Monclova/Toledo Joint Economic Development Zone (MMT JEDZ).
- Jobs Grant information available through the Monclova Township office at 419-865-9622, Harold Grimm, Administrator. The purpose of the program is to maintain the competitiveness of the MMT JEDZ as a location for new business and expansion of existing businesses (<a href="https://www.monclovatwp.org">www.monclovatwp.org</a>).
- As a business operating in the MMT JEDZ, you are required to withhold 1.5% tax on earnings of all employees and pay 1.5% tax on net earnings.