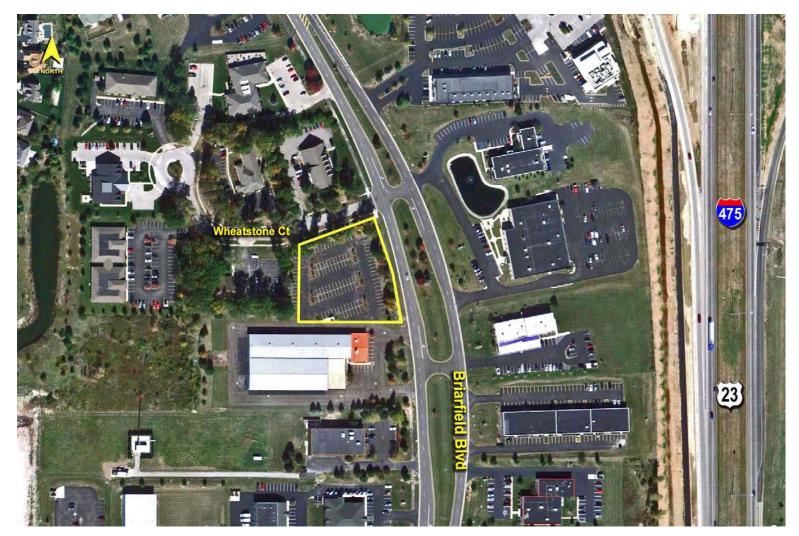

### **GENERAL INFORMATION**

**Price:** \$150,000 (\$111,607.14/acre)

Acreage: 1.344

**Dimensions:** Irregular – 232.27' along

Wheatstone; 263.85' along

Briarfield Boulevard

Closest Cross Street: Briarfield Boulevard

#### **Comments:**

- Per the Lucas County Engineer, a curb cut can be requested on Wheatstone to line up with the curb cut across the street.
- Lighting is connected to Alside building. Purchaser to disconnect.
- Parking lot consists of 97 striped spaces.
- Located within Briarfield Business Park.
- Less than 1 mile to US 23, Exit 6.
- Located within the Monclova/Monclova/Toledo Joint Economic Development Zone (MMT JEDZ).
- Jobs Grant information available through the Monclova Township office at 419-865-9622, Harold Grimm, Administrator. The purpose of the program is to maintain the competitiveness of the MMT JEDZ as a location for new business and expansion of existing businesses (<a href="https://www.monclovatwp.org">www.monclovatwp.org</a>).
- As a business operating in the MMT JEDZ, you are required to withhold 1.5% tax on earnings of all employees and pay 1.5% tax on net earnings.