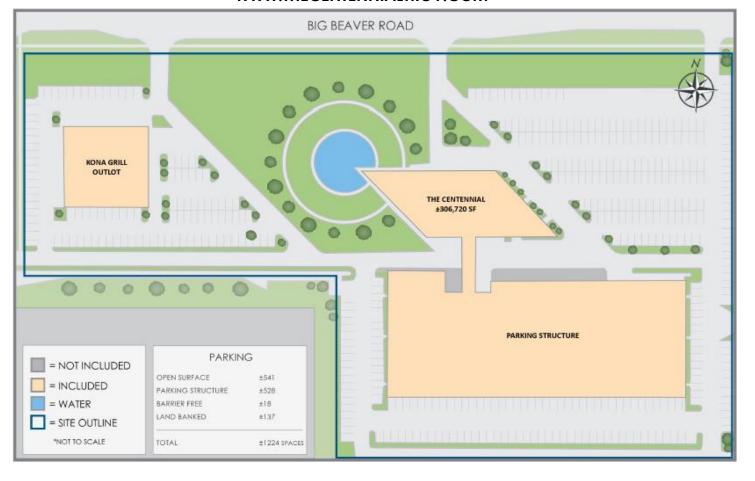

### THE CENTENNIAL 100 E. BIG BEAVER ROAD, TROY, MICHIGAN

- > Click Here for Virtual Tour
- > From 1,729 SF to 128,651 contiguous SF available
- > Class A high rise office building
- > High image/high visibility, uniquely designed building
- > Convenient amenities including dining and covered parking
- > Winner of the prestigious BOMA Office Building of the Year
- > Competitive pricing and Tenant Improvement dollars
- > Newly renovated lobby and upgraded infrastructure

### THE CENTENNIAL

100 EAST BIG BEAVER ROAD TROY, MICHIGAN 48083