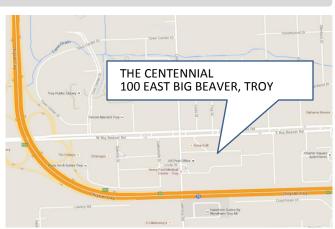

## FOR LEASE





### THE CENTENNIAL 100 E. BIG BEAVER ROAD, TROY, MICHIGAN

- > Click Here for Virtual Tour
- > From 1,729 SF to 128,651 contiguous SF available
- > Class A high rise office building
- > High image/high visibility, uniquely designed building
- > Convenient amenities including dining and covered parking
- > Winner of the prestigious BOMA Office Building of the Year
- > Competitive pricing and Tenant Improvement dollars
- > Newly renovated lobby and upgraded infrastructure



FOR MORE INFORMATION, PLEASE CONTACT:

#### **GANESH REDDY**

ganeshr@mamtaholdings.com 517.410.4920

We have no reason to doubt the accuracy of information contained herein, but we cannot guarantee it. All information should be verified prior to lease.

# FOR LEASE



### THE CENTENNIAL

100 EAST BIG BEAVER ROAD TROY, MICHIGAN 48083

### WWW.THECENTENNIALTROY.COM



**MAMTA HOLDINGS** 248.817.8787

**GANESH REDDY**<a href="mailto:ganeshr@mamtaholdings.com">ganeshr@mamtaholdings.com</a>
517.410.4920