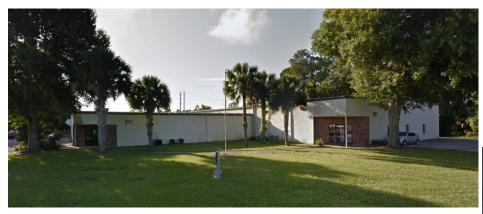

## **Property Details**

A prime location for office/industrial flex space in the I-4 Corridor. Around the clock access to Interstate 4, with great visibility and a high traffic count. Great opportunities for manufacturing, fabricating or distribution facility. Building has several overhead doors in the warehouse space with a shipping and receiving area. Multiple offices and closets including a large conference room. Plenty of parking and well maintained grounds. Available in the second of 2019, so there is plenty of time to plan your movein date. This building is unique because it has so much potential for any type of business. Join the vast growth of Seminole County, FL and call us today for more details.