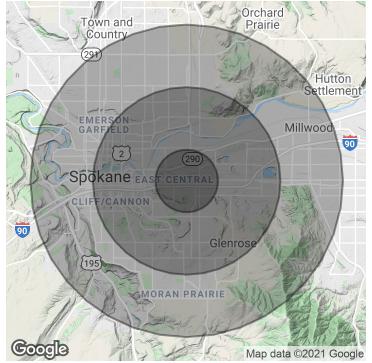

| Population          | 1 Mile   | 3 Miles  | 5 Miles  |
|---------------------|----------|----------|----------|
| Total Population    | 9,025    | 99,868   | 226,886  |
| Average age         | 34.9     | 35.8     | 37.3     |
| Households & Income | 1 Mile   | 3 Miles  | 5 Miles  |
| Total households    | 3,400    | 40,884   | 95,456   |
| # of persons per HH | 2.59     | 2.31     | 2.31     |
| Average HH income   | \$57,022 | \$64,710 | \$67,303 |