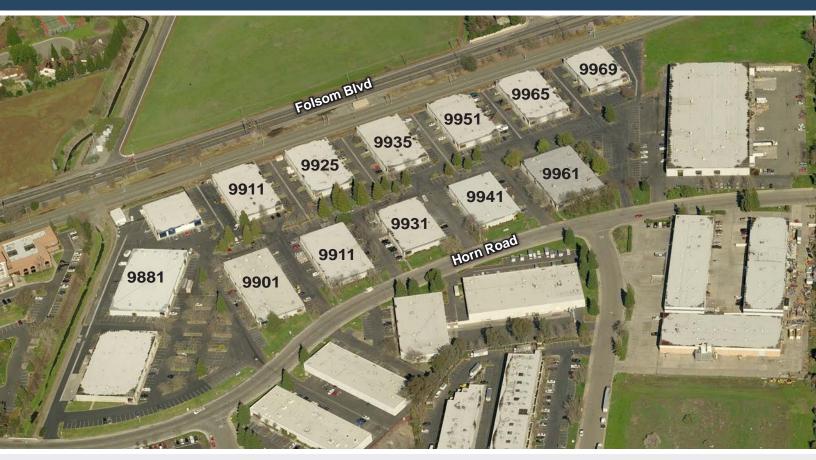

#### **AVAILABLE SUITES**

| Address        | Total SF | Office<br>SF | Warehouse<br>SF | Grade<br>Level | Monthly<br>Asking Rate | Comments                                                                                                                                                     |
|----------------|----------|--------------|-----------------|----------------|------------------------|--------------------------------------------------------------------------------------------------------------------------------------------------------------|
| 9901 - Suite B | 4,000    | 1,600        | 2,400           | 1              | \$0.35/NNN             | Flex space with 2 private offices, bullpen area, conference room & warehouse (2,400 SF) with 1 roll-up door                                                  |
| 9911 - Suite B | 7,000    | 2,000        | 5,000           | 2              | \$0.33/NNN             | Move-in ready warehouse (5,000 SF) with 3 private offices, conference room, reception area and storage (2,000 SF)                                            |
| 9941 - Suite F | 1,990    | 800          | 1,190           | 1              | \$0.36/NNN             | Flex space with warehouse (1,190 SF) & reception, 1 private office & work room (800 SF)                                                                      |
| 9951 - Suite B | 1,800    | 1,800        | _               | _              | \$0.30/NNN             | 100% office (1,800 SF) with 3 privates & kitchenette                                                                                                         |
| 9961 - Suite A | 21,600   | 21,600       | _               | _              | \$0.29/NNN             | 100% open area office space with 15 private offices, large kitchen/break room, fenced-in server area, storage room & conference room                         |
| 9969 - Suite A | 14,000   | 4,000        | 10,000          | 4              | \$0.25/NNN             | Freestanding building with warehouse space (10,000 SF), 4 roll-up doors, and an office area (4,000 SF) with 6 private offices, kitchenette & conference room |