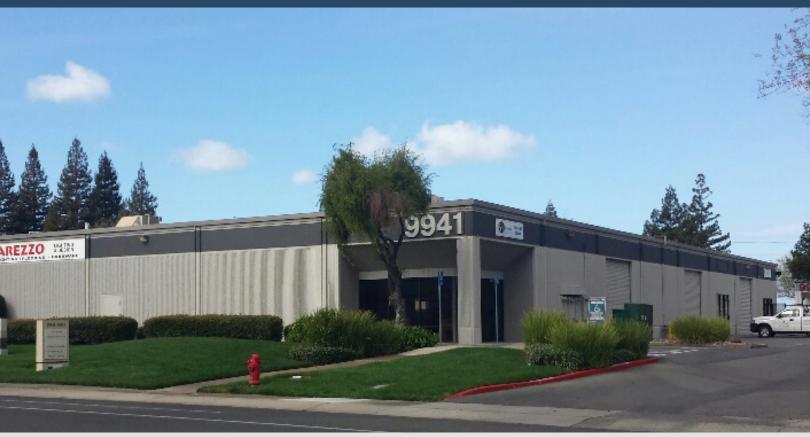

# **Horn Road Commerce Center**

9881 - 9969 Horn Road Rancho Cordova, CA

### **Property Overview**

- · Well maintained Industrial Park
- Quick access to Highway 50 via Bradshaw Road
- Abundant parking
- MP Zoning Business Park
- · Grade level loading in most units
- 14' 16' Clear heights
- · Showrooms available with street visibility
- Units are move-in ready
- · Professionally managed

## 9881-9969 Horn Road, Rancho Cordova, CA