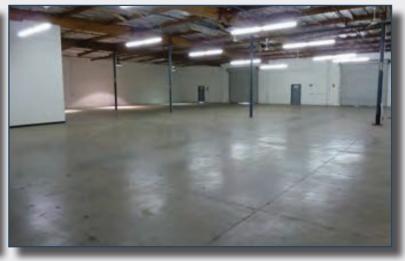

### **Property Overview**

- · Well maintained Industrial Park
- Quick access to Highway 50 via Bradshaw Road
- Abundant parking
- MP Zoning Business Park
- · Grade level loading in most units
- 14' 16' Clear heights
- · Showrooms available with street visibility
- Units are move-in ready
- · Professionally managed

#### **AVAILABLE SUITES**

| Address        | Total SF | Office<br>SF | Warehouse<br>SF | Grade<br>Level | Monthly<br>Asking Rate | Comments                                                                                                                                                     |
|----------------|----------|--------------|-----------------|----------------|------------------------|--------------------------------------------------------------------------------------------------------------------------------------------------------------|
| 9901 - Suite B | 4,000    | 1,600        | 2,400           | 1              | \$0.35/NNN             | Flex space with 2 private offices, bullpen area, conference room & warehouse (2,400 SF) with 1 roll-up door                                                  |
| 9911 - Suite B | 7,000    | 2,000        | 5,000           | 2              | \$0.33/NNN             | Move-in ready warehouse (5,000 SF) with 3 private offices, conference room, reception area and storage (2,000 SF)                                            |
| 9941 - Suite F | 1,990    | 800          | 1,190           | 1              | \$0.36/NNN             | Flex space with warehouse (1,190 SF) & reception, 1 private office & work room (800 SF)                                                                      |
| 9951 - Suite B | 1,800    | 1,800        | _               | _              | \$0.30/NNN             | 100% office (1,800 SF) with 3 privates & kitchenette                                                                                                         |
| 9961 - Suite A | 21,600   | 21,600       | _               | _              | \$0.29/NNN             | 100% open area office space with 15 private offices, large kitchen/break room, fenced-in server area, storage room & conference room                         |
| 9969 - Suite A | 14,000   | 4,000        | 10,000          | 4              | \$0.25/NNN             | Freestanding building with warehouse space (10,000 SF), 4 roll-up doors, and an office area (4,000 SF) with 6 private offices, kitchenette & conference room |