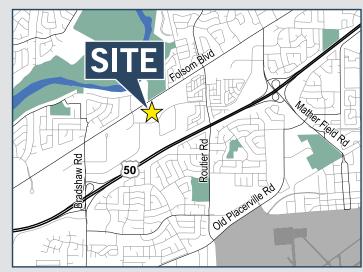

### **Property Overview**

- · Well maintained Industrial Park
- Quick access to Highway 50 via Bradshaw Road
- Abundant parking
- MP Zoning Business Park
- · Grade level loading in most units
- 14' 16' Clear heights
- · Showrooms available with street visibility
- Units are move-in ready
- · Professionally managed

## 9881-9969 Horn Road, Rancho Cordova, CA