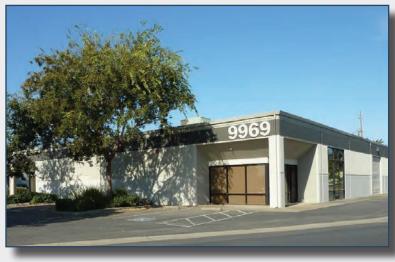

# **Horn Road Commerce Center**

9881 - 9969 Horn Road Rancho Cordova, CA

## 9881-9969 Horn Road, Rancho Cordova, CA

#### **AVAILABLE SUITES**

| Address        | Total SF | Office<br>SF | Warehouse<br>SF | Grade<br>Level | Monthly<br>Asking Rate | Comments                                                                                                                                                     |
|----------------|----------|--------------|-----------------|----------------|------------------------|--------------------------------------------------------------------------------------------------------------------------------------------------------------|
| 9901 - Suite B | 4,000    | 1,600        | 2,400           | 1              | \$0.35/NNN             | Flex space with 2 private offices, bullpen area, conference room & warehouse (2,400 SF) with 1 roll-up door                                                  |
| 9911 - Suite B | 7,000    | 2,000        | 5,000           | 2              | \$0.33/NNN             | Move-in ready warehouse (5,000 SF) with 3 private offices, conference room, reception area and storage (2,000 SF)                                            |
| 9941 - Suite F | 1,990    | 800          | 1,190           | 1              | \$0.36/NNN             | Flex space with warehouse (1,190 SF) & reception, 1 private office & work room (800 SF)                                                                      |
| 9951 - Suite B | 1,800    | 1,800        | _               | _              | \$0.30/NNN             | 100% office (1,800 SF) with 3 privates & kitchenette                                                                                                         |
| 9961 - Suite A | 21,600   | 21,600       | _               | _              | \$0.29/NNN             | 100% open area office space with 15 private offices, large kitchen/break room, fenced-in server area, storage room & conference room                         |
| 9969 - Suite A | 14,000   | 4,000        | 10,000          | 4              | \$0.25/NNN             | Freestanding building with warehouse space (10,000 SF), 4 roll-up doors, and an office area (4,000 SF) with 6 private offices, kitchenette & conference room |