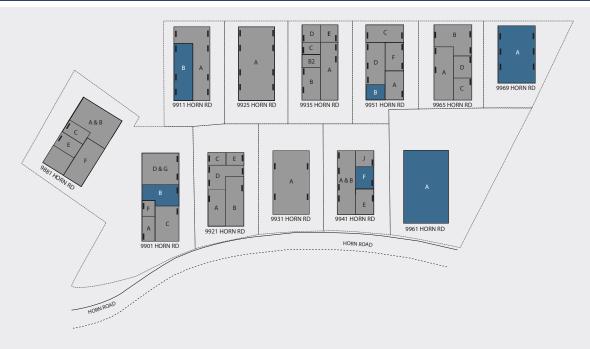

#### **AVAILABLE SUITES**

| Address        | Total SF | Office<br>SF | Warehouse<br>SF | Grade<br>Level | Monthly<br>Asking Rate | Comments                                                                                                                                                     |
|----------------|----------|--------------|-----------------|----------------|------------------------|--------------------------------------------------------------------------------------------------------------------------------------------------------------|
| 9901 - Suite B | 4,000    | 1,600        | 2,400           | 1              | \$0.35/NNN             | Flex space with 2 private offices, bullpen area, conference room & warehouse (2,400 SF) with 1 roll-up door                                                  |
| 9911 - Suite B | 7,000    | 2,000        | 5,000           | 2              | \$0.33/NNN             | Move-in ready warehouse (5,000 SF) with 3 private offices, conference room, reception area and storage (2,000 SF)                                            |
| 9941 - Suite F | 1,990    | 800          | 1,190           | 1              | \$0.36/NNN             | Flex space with warehouse (1,190 SF) & reception, 1 private office & work room (800 SF)                                                                      |
| 9951 - Suite B | 1,800    | 1,800        | _               | _              | \$0.30/NNN             | 100% office (1,800 SF) with 3 privates & kitchenette                                                                                                         |
| 9961 - Suite A | 21,600   | 21,600       | _               | _              | \$0.29/NNN             | 100% open area office space with 15 private offices, large kitchen/break room, fenced-in server area, storage room & conference room                         |
| 9969 - Suite A | 14,000   | 4,000        | 10,000          | 4              | \$0.25/NNN             | Freestanding building with warehouse space (10,000 SF), 4 roll-up doors, and an office area (4,000 SF) with 6 private offices, kitchenette & conference room |