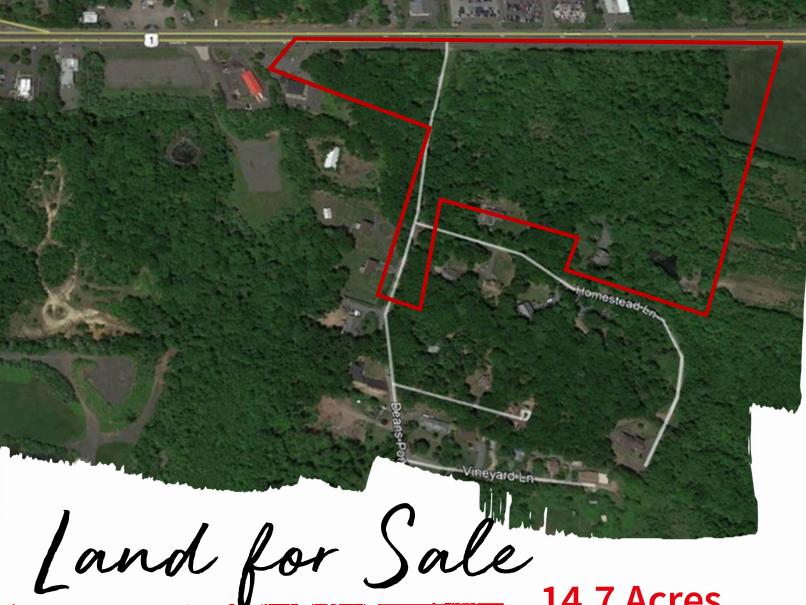

## **Property Features**

- Approximately 14.7 acres of available land for sale at the corner of Route 1 and Deans Pond Lane W in South Brunswick
- Owner had approvals for 34,800 SF build to suit, 2 story office building, zoned "OP" office park, which have lapsed
- Surrounded by many retail and recreational amenities, high end residential communities, as well as medical facilities
- Municipal water and sewer, PSE&G gas & electric

## **14.7 Acres**

**Route 1 & Deans Pond Lane W** South Brunswick, NJ

**Timothy Norris** +1 609 575 2977 tim.norris@am.jll.com

Thomas Romano +1 609 423 2490 thomas.romano@am.jll.com