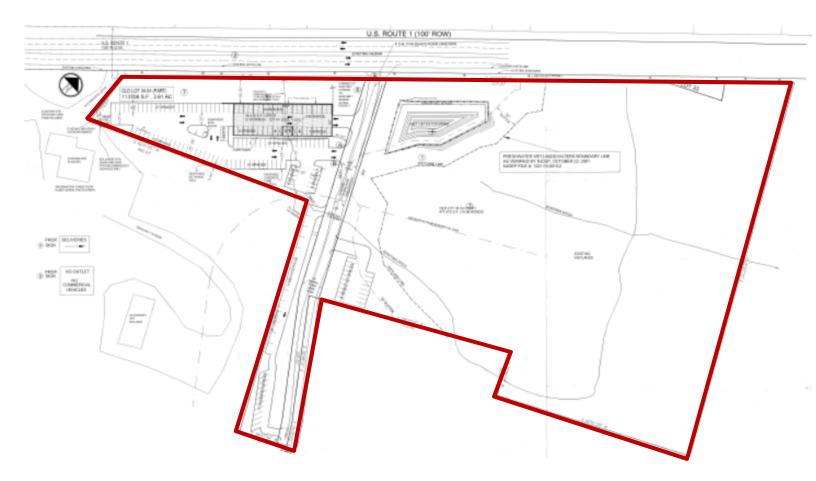

## **Property Features**

- Approximately 14.7 acres of available land for sale at the corner of Route 1 and Deans Pond Lane W in South Brunswick
- Owner had approvals for 34,800 SF build to suit, 2 story office building, zoned "OP" office park, which have lapsed
- Surrounded by many retail and recreational amenities, high end residential communities, as well as medical facilities
- Municipal water and sewer, PSE&G gas & electric