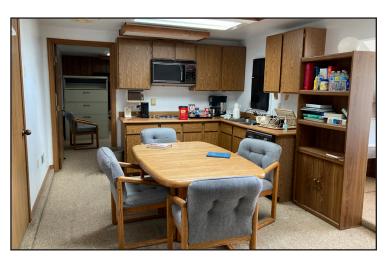

#### **EXTERIOR PHOTOS - SUITE 8**

**INTERIOR PHOTOS - SUITE 8** 

Suite 8 of 1,890sf has a spacious layout with an enclosed reception area, seven private offices, a large conference room, a kitchenette area, and one restroom. The space has both front and rear exits, newer carpet and paint, and lots of natural light. There is excellent signage and ample parking at this center.