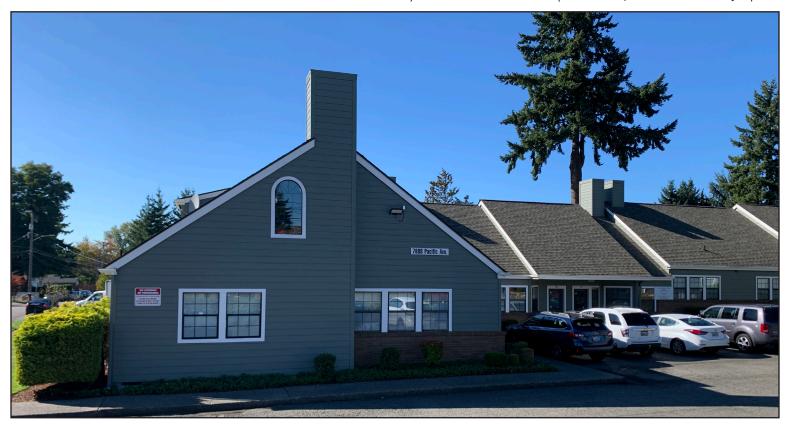

#### **EXTERIOR PHOTOS - SUITE 8**

**INTERIOR PHOTOS - SUITE 8** 

Suite 8 of 1,890sf has a spacious layout with an enclosed reception area, seven private offices, a large conference room, a kitchenette area, and one restroom. The space has both front and rear exits, newer carpet and paint, and lots of natural light. There is excellent signage and ample parking at this center.