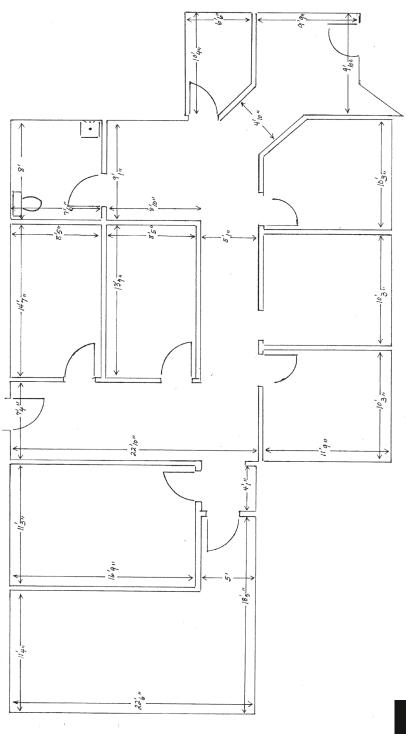

## FLOOR PLAN SKETCH - SUITE 6

Suite 8 of 1,890sf has a spacious layout with an enclosed reception area, seven private offices, a large conference room, a kitchenette area, and one restroom. The space has both front and rear exits, newer carpet and paint, and lots of natural light. There is excellent signage and ample parking at this center.