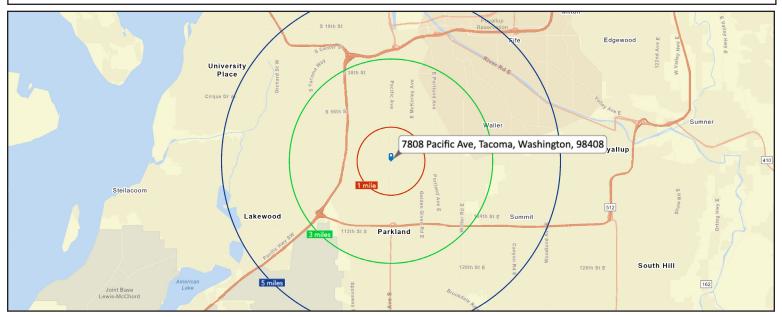

#### **DEMOGRAPHICS**

| 2022 Population       | 1 Mile   | 3 Miles  | 5 Miles  |  |
|-----------------------|----------|----------|----------|--|
|                       | 19,214   | 128,789  | 265,654  |  |
| 2022 Household Income | 1 Mile   | 3 Miles  | 5 Miles  |  |
|                       | \$60,084 | \$62,424 | \$65,688 |  |