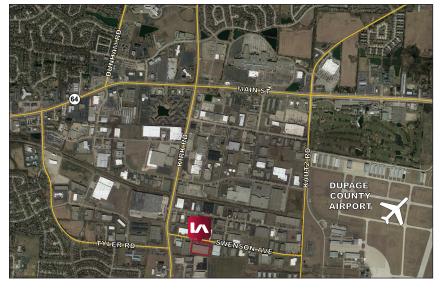

## **LOCATION:**

## **Nearby Amenities Include:**

Pheasant Run Golf Course, Prairie Landing Golf Course and St., Charles Country Club, Charlestown Mall, DuPage Airport

## **Highway Access:**

8 Miles to I-88 via Kirk Rd 13 Miles to I-355 via North Ave (Route 64) 15 Miles I-90 via Route 59