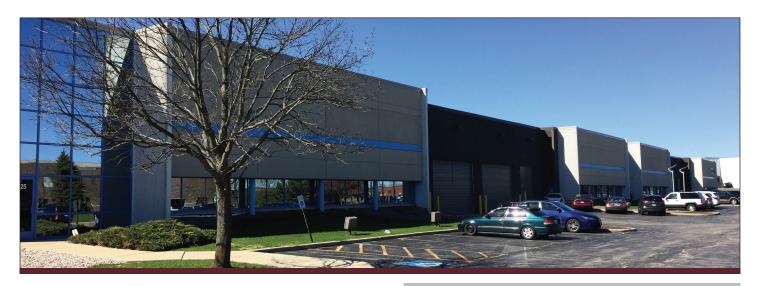

# AVAILABLE FOR LEASE 3625 SWENSON AVENUE ST. CHARLES, ILLINOIS 60174

## **BUILDING SPECIFICATIONS:**

| BUILDING SIZE:        | 114,560 SF                                                                                                                |
|-----------------------|---------------------------------------------------------------------------------------------------------------------------|
| TOTAL AVAILABLE:      | 28,800 SF                                                                                                                 |
| OFFICE:               | To Suit                                                                                                                   |
| CLEAR HEIGHT:         | 22'                                                                                                                       |
| LOADING:              | 2 Interior Docks // 1 Drive-in Door                                                                                       |
| PARKING:              | 103 Surface Spaces, Incl. 4 HC;<br>Ratio of 0.96 / 1,000 SF                                                               |
| COLUMN SPACING:       | 40'W x 40'D                                                                                                               |
| TAXES:                | \$0.90 PSF                                                                                                                |
| CAM AND<br>INSURANCE: | \$0.65 PSF (Includes Property<br>Management)                                                                              |
| COMMENTS:             | <ul> <li>Located in Kane County</li> <li>Good Business Park Location</li> <li>Property Location Amid Executive</li> </ul> |