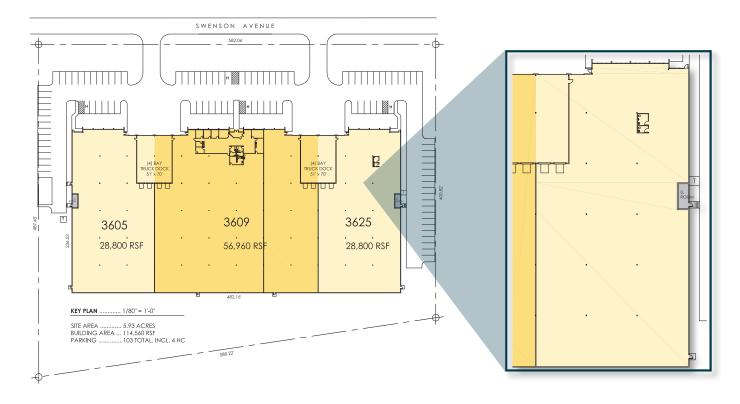

## **BUILDING SPECIFICATIONS:**

| BUILDING SIZE:        | 114,560 SF                                                                                                                |
|-----------------------|---------------------------------------------------------------------------------------------------------------------------|
| TOTAL AVAILABLE:      | 28,800 SF                                                                                                                 |
| OFFICE:               | To Suit                                                                                                                   |
| CLEAR HEIGHT:         | 22'                                                                                                                       |
| LOADING:              | 2 Interior Docks // 1 Drive-in Door                                                                                       |
| PARKING:              | 103 Surface Spaces, Incl. 4 HC;<br>Ratio of 0.96 / 1,000 SF                                                               |
| COLUMN SPACING:       | 40'W x 40'D                                                                                                               |
| TAXES:                | \$0.90 PSF                                                                                                                |
| CAM AND<br>INSURANCE: | \$0.65 PSF (Includes Property<br>Management)                                                                              |
| COMMENTS:             | <ul> <li>Located in Kane County</li> <li>Good Business Park Location</li> <li>Property Location Amid Executive</li> </ul> |

## **AVAILABLE SPACE:**

| UNIT 3625:  | 28,800 SF                                                                 |
|-------------|---------------------------------------------------------------------------|
| OFFICE:     | To Suit                                                                   |
| LOADING:    | <ul><li>2 Interior Docks</li><li>1 Drive-in Door</li></ul>                |
| LEASE RATE: | \$5.25 PSF Net                                                            |
| AVAILABLE:  | Immediately (Space is Offered by Colliers for Sublease Through 1/31/2020) |