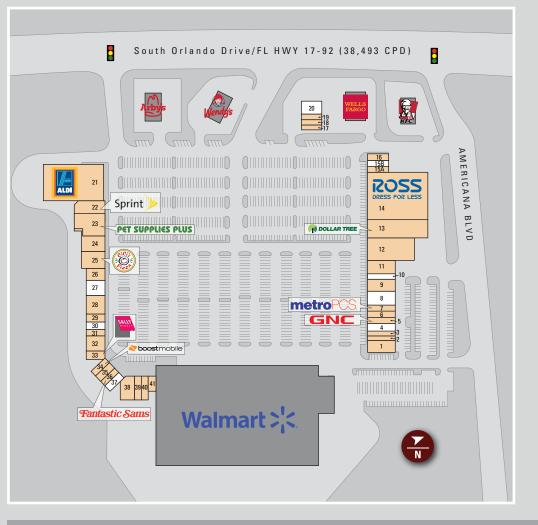

### SITE PLAN

| STE   | TENANT                 | SIZE    |
|-------|------------------------|---------|
| 1     | Greenberg Dental       | 3,200   |
| 2     | Tip & Toe Nails        | 1,200   |
| 3     | Satellite Insurance    | 1,200   |
| 4     | AVAILABLE (25'x80')    | 2,000   |
| 5     | GNC                    | 1,600   |
| 6     | AIO Wireless           | 1,600   |
| 7     | Metro PCS              | 1,600   |
| 8     | AVAILABLE              | 3,575   |
| 9     | Vapor and Co.          | 2,400   |
| 10    | AVAILABLE (15'x80')    | 1,200   |
| 11    | Rainbow Fashions       | 4,400   |
| 12    | Supreme Buffet         | 10,356  |
| 13    | Dollar Tree            | 10,000  |
| 14    | Ross                   | 30,165  |
| 15A   | H&R Block              | 1,200   |
| 15B   | AVAILABLE              | 1,176   |
| 16    | Subway                 | 1,200   |
| 17    | Gamestop               | 1,300   |
| 18    | Tropical Smoothie Cafe | 1,268   |
| 19    | AT&T                   | 1,300   |
| 20    | AVAILABLE              | 2,800   |
| 21    | Aldi                   | 24,725  |
| 22    | Sprint                 | 2,822   |
| 23    | Pet Supplies Plus      | 7,000   |
| 24    | Urban Appeal           | 5,035   |
| 25    | Cici's Pizza           | 4,125   |
| 26    | Laundromat             | 2,400   |
| 27    | AVAILABLE              | 2,600   |
| 28    | Rent A Center          | 4,000   |
| 29    | Advance America        | 1,500   |
| 30    | AVAILABLE              | 1,500   |
| 31    | Jewelers               | 1,200   |
| 32    | Asian Gift Shop        | 3,125   |
| 33    | Sally Beauty           | 1,620   |
| 34    | Boost Mobile           | 1,500   |
| 35    | Mail & More            | 1,200   |
| 36    | Fantastic Sam's        | 1,200   |
| 37    | AVAILABLE              | 1,500   |
| 38    | Hobby Town             | 4,000   |
| 39    | Tobacco and Cigars     | 1,724   |
| 40    | Seminole Liquors       | 1,724   |
| 41    | Barber Shop            | 1,626   |
| TOTAL |                        | 160,866 |
|       |                        |         |