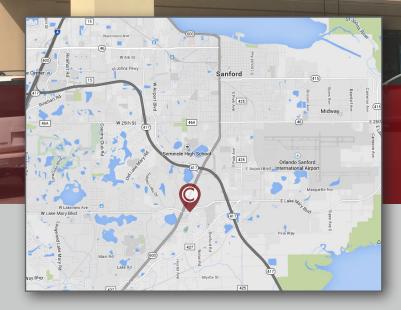

## Seminole Centre

3653 South Orlando Drive (Hwy 17/92)

Sanford, FL 32773 Lat 28.759, Long -81.285

# Seminole Centre

3653 South Orlando Drive (Hwy 17/92) Sanford, FL 32773 Lat 28.759, Long -81.285