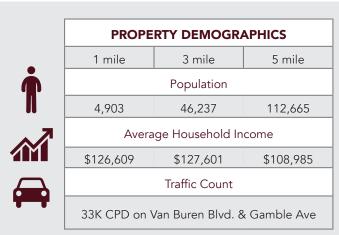

## PROPERTY HIGHLIGHTS

- Up to ±2,450 SF Drive-Thru available (divisible)
- Join a High Volume Miguel's Jr. & Pieology at a Signalized Corner Location
- Excellent Visibility and Prominent Signage on Van Buren Blvd.
- Conveniently Located Between 215 & 91
  Freeways
- Serving the Affluent Communities of Woodcrest & Orangecrest
- Van Buren Blvd. is a Major Traffic Bypass Between the 91 & 215 Freeways
- Citrus Hill High School Population: 2,200; Martin Luther King High School Population: 3,055