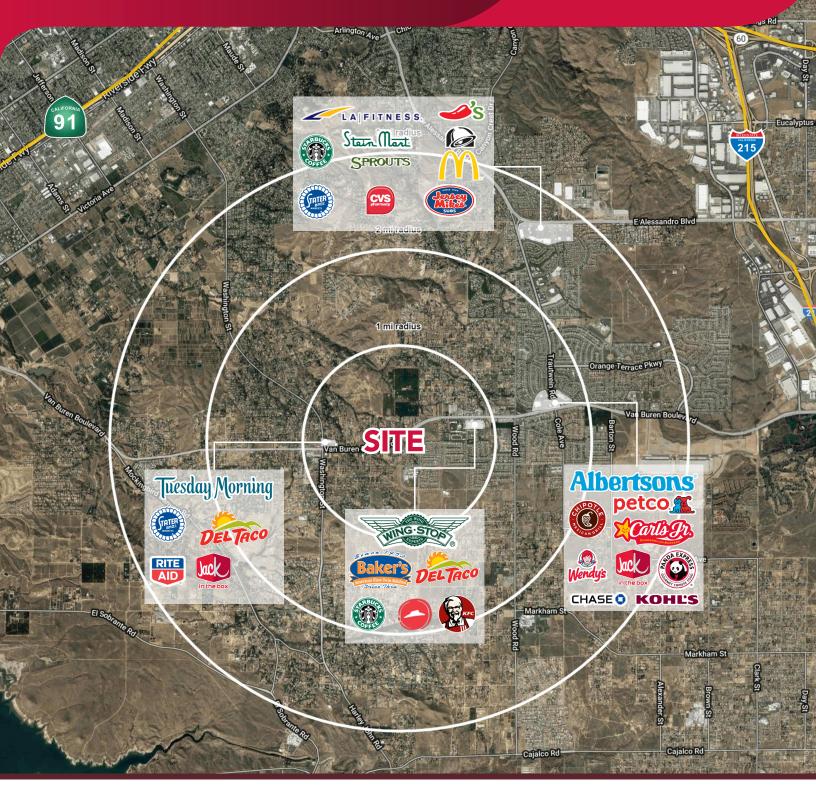

## PROPERTY HIGHLIGHTS

- Up to ±2,450 SF Drive-Thru available (divisible)
- Join a High Volume Miguel's Jr. & Pieology at a Signalized Corner Location
- Excellent Visibility and Prominent Signage on Van Buren Blvd.
- Conveniently Located Between 215 & 91
  Freeways
- Serving the Affluent Communities of Woodcrest & Orangecrest
- Van Buren Blvd. is a Major Traffic Bypass Between the 91 & 215 Freeways
- Citrus Hill High School Population: 2,200; Martin Luther King High School Population: 3,055