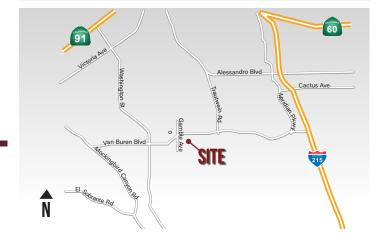

## PROPERTY HIGHLIGHTS

- Up to ±2,450 SF Drive-Thru available (divisible)
- Join a High Volume Miguel's Jr. & Pieology at a Signalized Corner Location
- Excellent Visibility and Prominent Signage on Van Buren Blvd.
- Conveniently Located Between 215 & 91
  Freeways
- Serving the Affluent Communities of Woodcrest & Orangecrest
- Van Buren Blvd. is a Major Traffic Bypass Between the 91 & 215 Freeways
- Citrus Hill High School Population: 2,200; Martin Luther King High School Population: 3,055