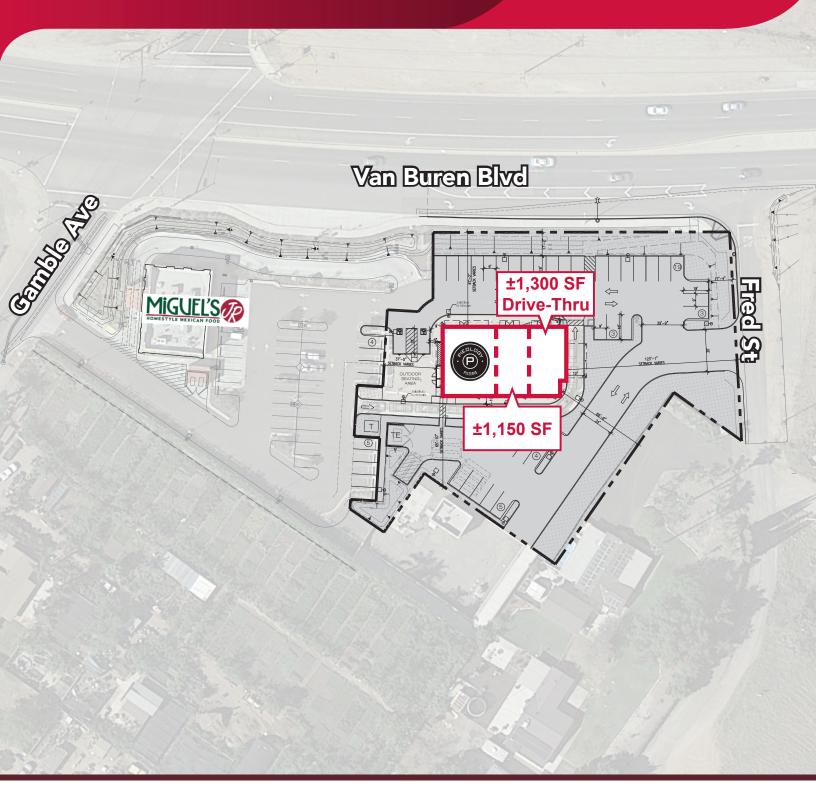

## PROPERTY HIGHLIGHTS

- Up to ±2,450 SF Drive-Thru available (divisible)
- Join a High Volume Miguel's Jr. & Pieology at a Signalized Corner Location
- Excellent Visibility and Prominent Signage on Van Buren Blvd.
- Conveniently Located Between 215 & 91
  Freeways
- Serving the Affluent Communities of Woodcrest & Orangecrest
- Van Buren Blvd. is a Major Traffic Bypass Between the 91 & 215 Freeways
- Citrus Hill High School Population: 2,200; Martin Luther King High School Population: 3,055