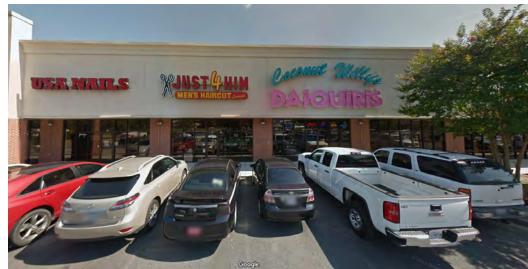

### **PROPERTY HIGHLIGHTS**

- Zachary Commerce Center is an established Shopping Center under new ownership located in Zachary, Louisiana, at the corner of Old Scenic Highway and Highway 64.
- Co-tenants are Vas Quero Mexican Restaurant, Z Dentistry, Charged Communications, Hong Kong Restaurant, Barking Beauties, Persnickety, Excelsior Jiu-Jitsu, Coconut Willy's, Just4Him, USA Nails and Lendmark Financial Services. Other surrounding businesses are CVS Pharmacy, Sammy's Grill, Feliciana Federal Credit Union, Popeyes, Zachary Youth Park and Comfort Inn and Suites.
- · Beautifully Landscaped
- Ample Parking 225 Spaces (8:1000)
- Multiple Access Points