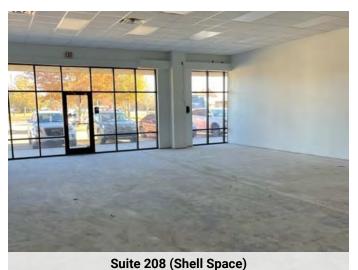

# SUITE 203: FORMER H&R BLOCK & SUITE 208: SHELL SPACE

20377 OLD SCENIC HWY, ZACHARY, LA 70791

SUITE 203: 1,388 SF | SUITE 208: 1,824 SF

Suite 208 (Shell Space)

CARMEN AUSTIN, MBA, CCIM, SIOR Associate Broker & Retail Specialist (D)225.930.6256 | (C)225.328.1778 carmen@sr-cre.com