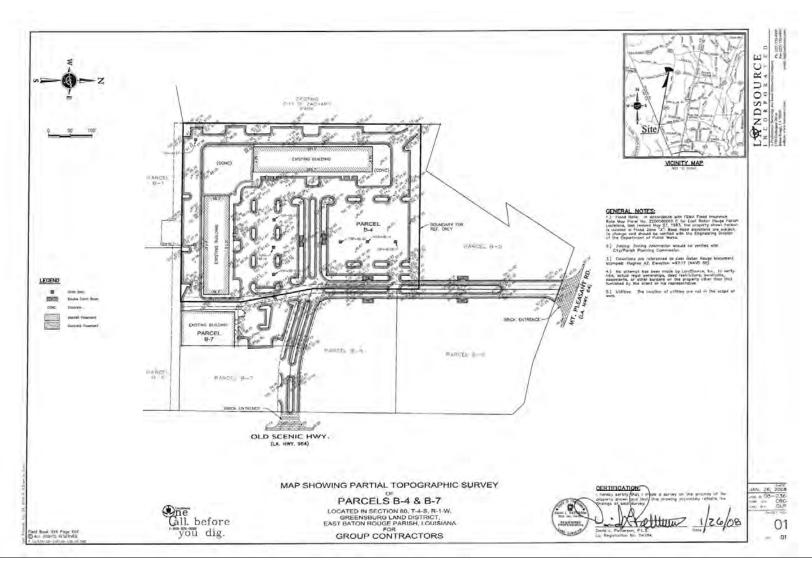

### **PROPERTY HIGHLIGHTS**

- Zachary Commerce Center is an established Shopping Center under new ownership located in Zachary, Louisiana, at the corner of Old Scenic Highway and Highway 64.
- Co-tenants are Vas Quero Mexican Restaurant, Z Dentistry, Charged Communications, Hong Kong Restaurant, Barking Beauties, Persnickety, Excelsior Jiu-Jitsu, Coconut Willy's, Just4Him, USA Nails and Lendmark Financial Services. Other surrounding businesses are CVS Pharmacy, Sammy's Grill, Feliciana Federal Credit Union, Popeyes, Zachary Youth Park and Comfort Inn and Suites.
- · Beautifully Landscaped
- Ample Parking 225 Spaces (8:1000)
- Multiple Access Points