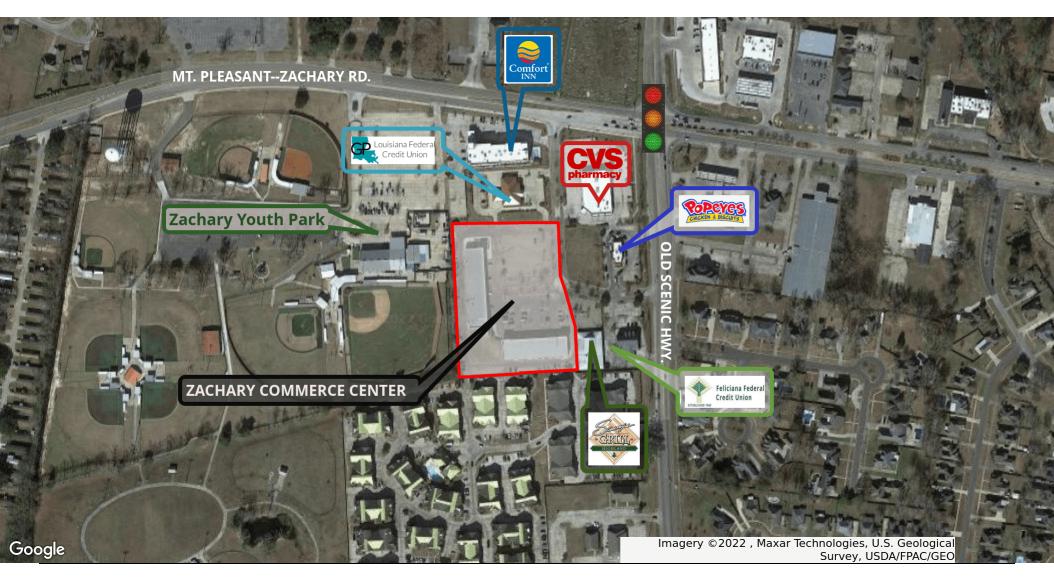

### **PROPERTY HIGHLIGHTS**

- Zachary Commerce Center is an established Shopping Center under new ownership located in Zachary, Louisiana, at the corner of Old Scenic Highway and Highway 64.
- Co-tenants are Vas Quero Mexican Restaurant, Z Dentistry, Charged Communications, Hong Kong Restaurant, Barking Beauties, Persnickety, Excelsior Jiu-Jitsu, Coconut Willy's, Just4Him, USA Nails and Lendmark Financial Services. Other surrounding businesses are CVS Pharmacy, Sammy's Grill, Feliciana Federal Credit Union, Popeyes, Zachary Youth Park and Comfort Inn and Suites.
- · Beautifully Landscaped
- Ample Parking 225 Spaces (8:1000)
- Multiple Access Points