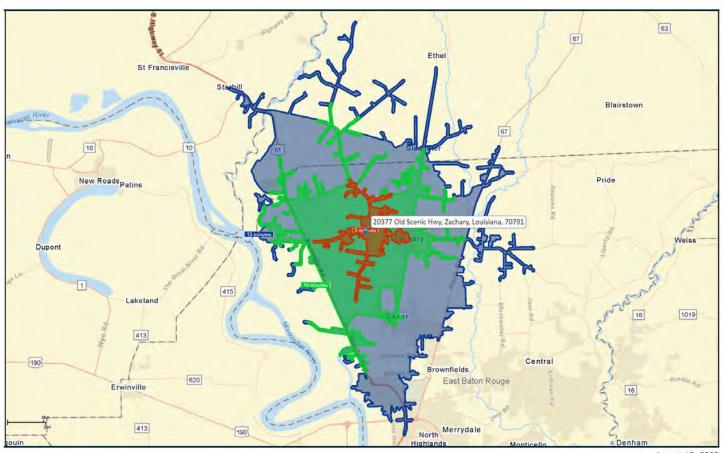

### SAURAGE ROTENBERG COMMERCIAL REAL ESTATE, LLC

20377 OLD SCENIC HWY, ZACHARY, LA 70791

27,961 SF

Drive Time Map: 5, 10, 15 MInutes

20377 Old Scenic Hwy., Zachary, LA 70791