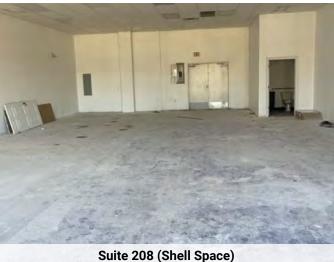

# SUITE 203: FORMER H&R BLOCK & SUITE 208: SHELL SPACE

20377 OLD SCENIC HWY, ZACHARY, LA 70791

SUITE 203: 1,388 SF | SUITE 208: 1,824 SF

Suite 208 (Shell Space)

CARMEN AUSTIN, MBA, CCIM, SIOR Associate Broker & Retail Specialist (D)225.930.6256 | (C)225.328.1778 carmen@sr-cre.com