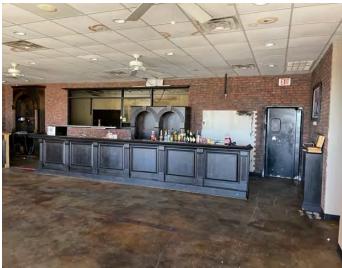

# **FORMER ARZI'S RESTAURANT**

20377 OLD SCENIC HWY, ZACHARY, LA 70791

SUITE 201/202: 3,369 SF

CARMEN AUSTIN, MBA, CCIM, SIOR Associate Broker & Retail Specialist (D)225.930.6256 | (C)225.328.1778 carmen@sr-cre.com