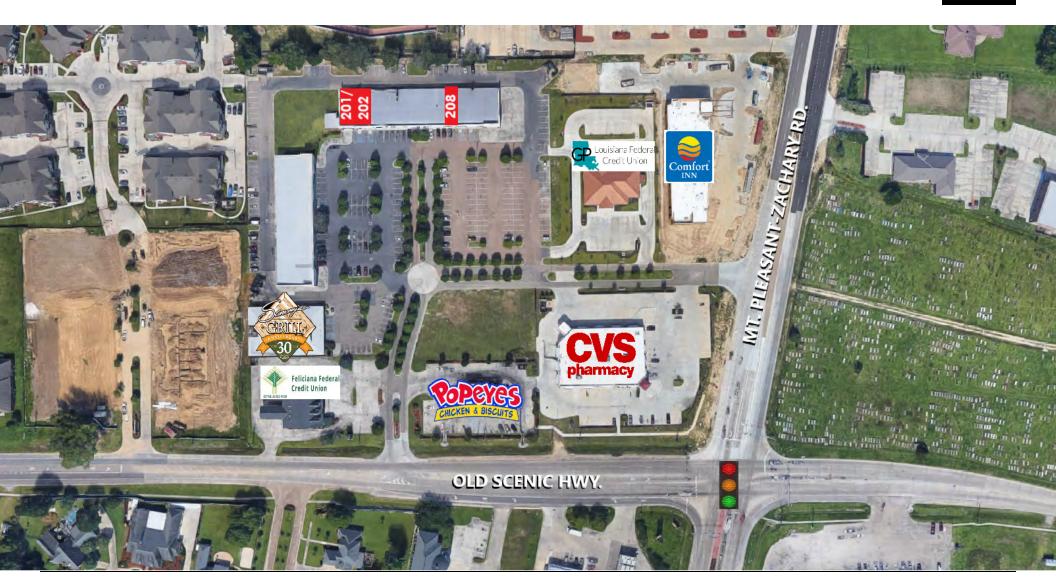

### **PROPERTY HIGHLIGHTS**

- Zachary Commerce Center is an established Shopping Center under new ownership located in Zachary, Louisiana, at the corner of Old Scenic Highway and Highway 64.
- Co-tenants are Vas Quero Mexican Restaurant, Z Dentistry, Charged Communications, Hong Kong Restaurant, Barking Beauties, Persnickety, Excelsior Jiu-Jitsu, Coconut Willy's, Just4Him, USA Nails and Lendmark Financial Services. Other surrounding businesses are CVS Pharmacy, Sammy's Grill, Feliciana Federal Credit Union, Popeyes, Zachary Youth Park and Comfort Inn and Suites.
- · Beautifully Landscaped
- Ample Parking 225 Spaces (8:1000)
- Multiple Access Points