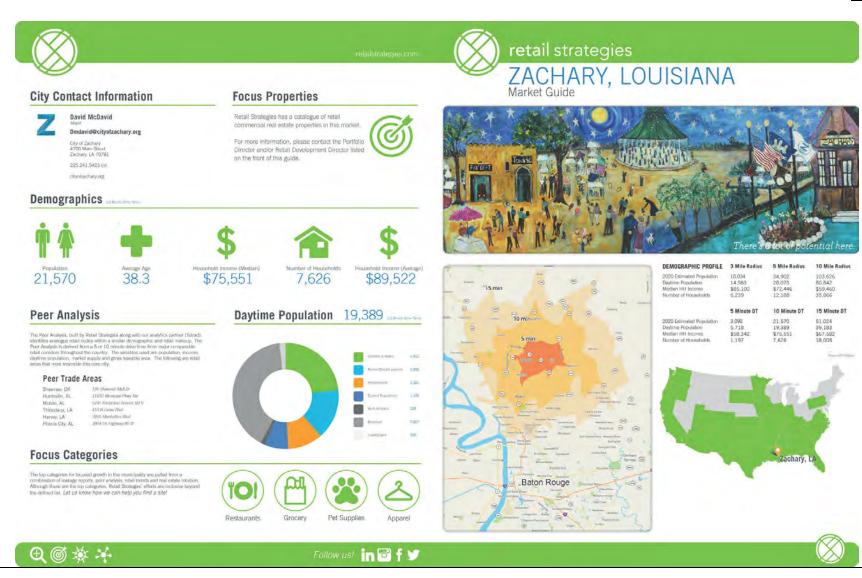

### **CITY OF ZACHARY - QUICK FACTS:**

- Zachary is located 10 miles N of Baton Rouge and 70 miles NW of New Orleans.
- The city of Zachary is in East Baton Rouge Parish and is part of the Baton Rouge metro area.
- · Zachary was incorporated as a city in 1889.
- 2018 Population Estimate for teh City of Zachary (City Limits) is 17,411, according to the Treasurer of the State of Louisiana.
- The City of Zachary has a total area of 26.16 square miles in it's city limits.
- Zachary's School System is Ranked No. 1 in the State of Louisiana academically for the fifteenth consecutive year and is considered to be the best in the area. Zachary's School System consists of 8 schools.
- The average household income in Zachary is \$75,533 and is the highest in the capital region.
- Zachary was the first city in Louisiana to elect a Republican as Mayor in 20th Century Louisiana.
- Top 10 Best Towns for Families in America by Family Circle Magazine in 2012.
- 2018 Richest Town in Louisiana by USA Today.

### SAURAGE ROTENBERG COMMERCIAL REAL ESTATE, LLC

20377 OLD SCENIC HWY, ZACHARY, LA 70791

27,961 SF

| POPULATION           | 1 MILE | 3 MILES | 5 MILES |
|----------------------|--------|---------|---------|
| Total Population     | 1,715  | 14,736  | 25,620  |
| Average Age          | 30.8   | 33.4    | 35.5    |
| Average Age (Male)   | 29.6   | 30.6    | 32.3    |
| Average Age (Female) | 31.8   | 35.6    | 37.3    |

| HOUSEHOLDS & INCOME | 1 MILE    | 3 MILES   | 5 MILES   |
|---------------------|-----------|-----------|-----------|
| Total Households    | 512       | 4,842     | 9,644     |
| # Of Persons Per HH | 3.3       | 3.0       | 2.7       |
| Average HH Income   | \$106,994 | \$99,509  | \$80,256  |
| Average House Value | \$273,503 | \$249,000 | \$206,125 |

<sup>\*</sup> Demographic data derived from 2020 ACS - US Census