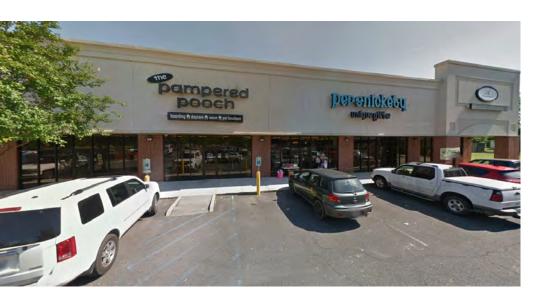

### **PROPERTY HIGHLIGHTS**

- Zachary Commerce Center is an established Shopping Center under new ownership located in Zachary, Louisiana, at the corner of Old Scenic Highway and Highway 64.
- Co-tenants are Vas Quero Mexican Restaurant, Z Dentistry, Charged Communications, Hong Kong Restaurant, Barking Beauties, Persnickety, Excelsior Jiu-Jitsu, Coconut Willy's, Just4Him, USA Nails and Lendmark Financial Services. Other surrounding businesses are CVS Pharmacy, Sammy's Grill, Feliciana Federal Credit Union, Popeyes, Zachary Youth Park and Comfort Inn and Suites.
- · Beautifully Landscaped
- Ample Parking 225 Spaces (8:1000)
- Multiple Access Points