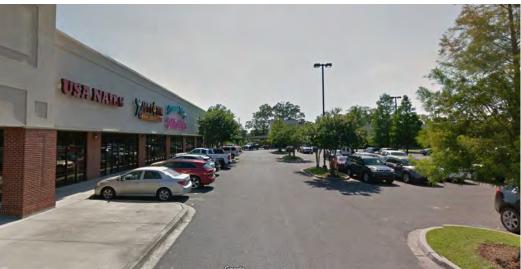

### **PROPERTY HIGHLIGHTS**

- Zachary Commerce Center is an established Shopping Center under new ownership located in Zachary, Louisiana, at the corner of Old Scenic Highway and Highway 64.
- Co-tenants are Vas Quero Mexican Restaurant, Z Dentistry, Charged Communications, Hong Kong Restaurant, Barking Beauties, Persnickety, Excelsior Jiu-Jitsu, Coconut Willy's, Just4Him, USA Nails and Lendmark Financial Services. Other surrounding businesses are CVS Pharmacy, Sammy's Grill, Feliciana Federal Credit Union, Popeyes, Zachary Youth Park and Comfort Inn and Suites.
- · Beautifully Landscaped
- Ample Parking 225 Spaces (8:1000)
- Multiple Access Points