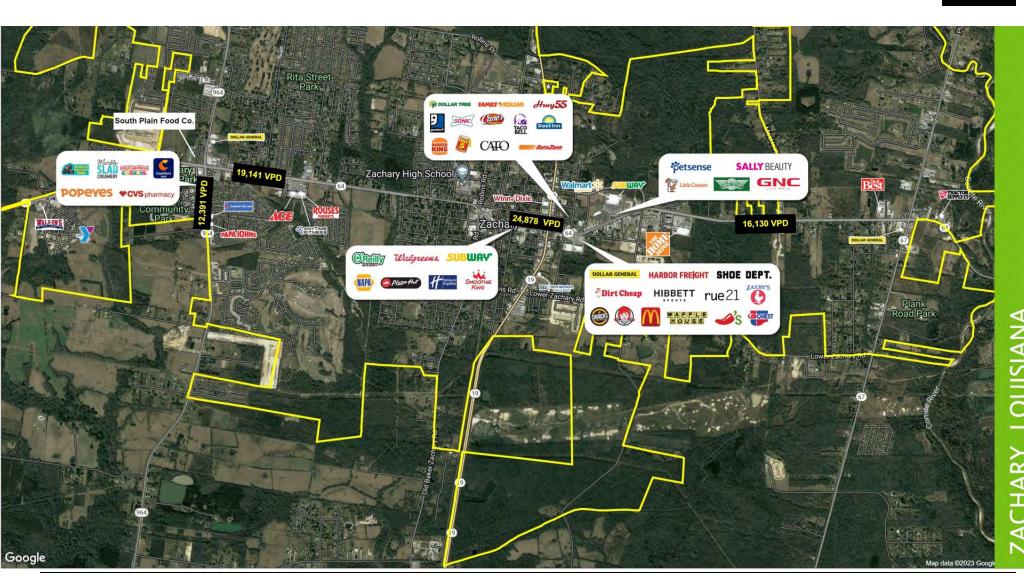

### **PROPERTY HIGHLIGHTS**

- Zachary Commerce Center is an established Shopping Center under new ownership located in Zachary, Louisiana, at the corner of Old Scenic Highway and Highway 64.
- Co-tenants are Vas Quero Mexican Restaurant, Z Dentistry, Charged Communications, Hong Kong Restaurant, Barking Beauties, Persnickety, Excelsior Jiu-Jitsu, Coconut Willy's, Just4Him, USA Nails and Lendmark Financial Services. Other surrounding businesses are CVS Pharmacy, Sammy's Grill, Feliciana Federal Credit Union, Popeyes, Zachary Youth Park and Comfort Inn and Suites.
- · Beautifully Landscaped
- Ample Parking 225 Spaces (8:1000)
- Multiple Access Points