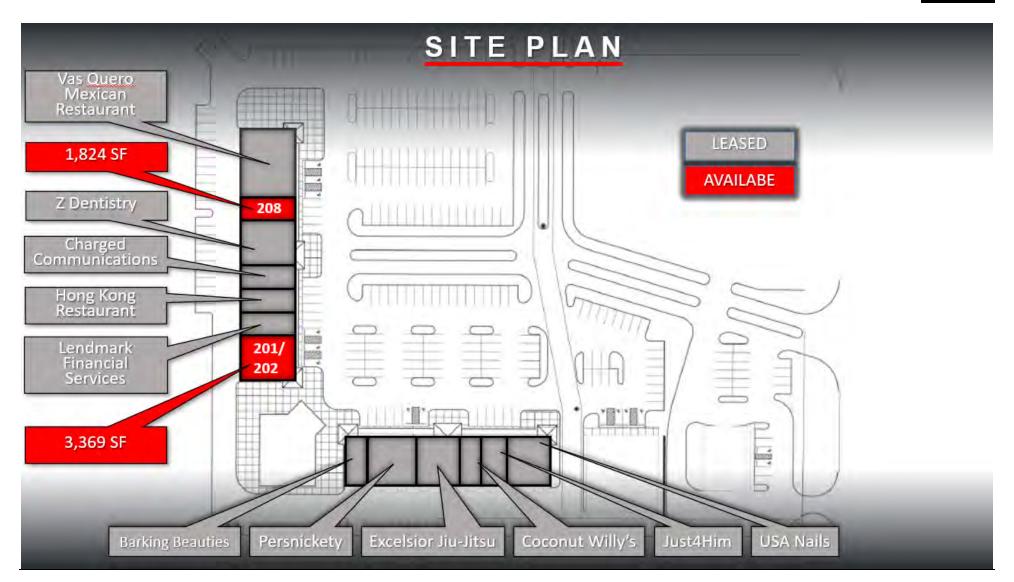

#### OFFERING SUMMARY

| Lease Rate:    | \$16.50 SF/yr (NNN) |
|----------------|---------------------|
| Suite 201/202: | 3,369 SF            |
| Suite 208:     | 1,824 SF            |
| CAM:           | \$4.34 PSF          |
| Year Built:    | 2007                |
| Zoning:        | UC (Urban Center)   |
| Flood Zone:    | "X"                 |
| Traffic Count: | 19,207/CPD          |
| Parking:       | 225 Spaces          |
|                |                     |

### **PROPERTY HIGHLIGHTS**

- Zachary Commerce Center is an established Shopping Center under new ownership located in Zachary, Louisiana, at the corner of Old Scenic Highway and Highway 64.
- Co-tenants are Vas Quero Mexican Restaurant, Z Dentistry, Charged Communications, Hong Kong Restaurant, Barking Beauties, Persnickety, Excelsior Jiu-Jitsu, Coconut Willy's, Just4Him, USA Nails and Lendmark Financial Services. Other surrounding businesses are CVS Pharmacy, Sammy's Grill, Feliciana Federal Credit Union, Popeyes, Zachary Youth Park and Comfort Inn and Suites.
- · Beautifully Landscaped
- Ample Parking 225 Spaces (8:1000)
- Multiple Access Points