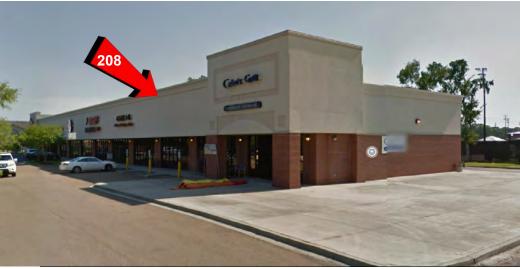

# SUITE 203: FORMER H&R BLOCK & SUITE 208: SHELL SPACE

20377 OLD SCENIC HWY, ZACHARY, LA 70791

SUITE 203: 1,388 SF | SUITE 208: 1,824 SF

Suite 208 (Shell Space)

CARMEN AUSTIN, MBA, CCIM, SIOR Associate Broker & Retail Specialist (D)225.930.6256 | (C)225.328.1778 carmen@sr-cre.com