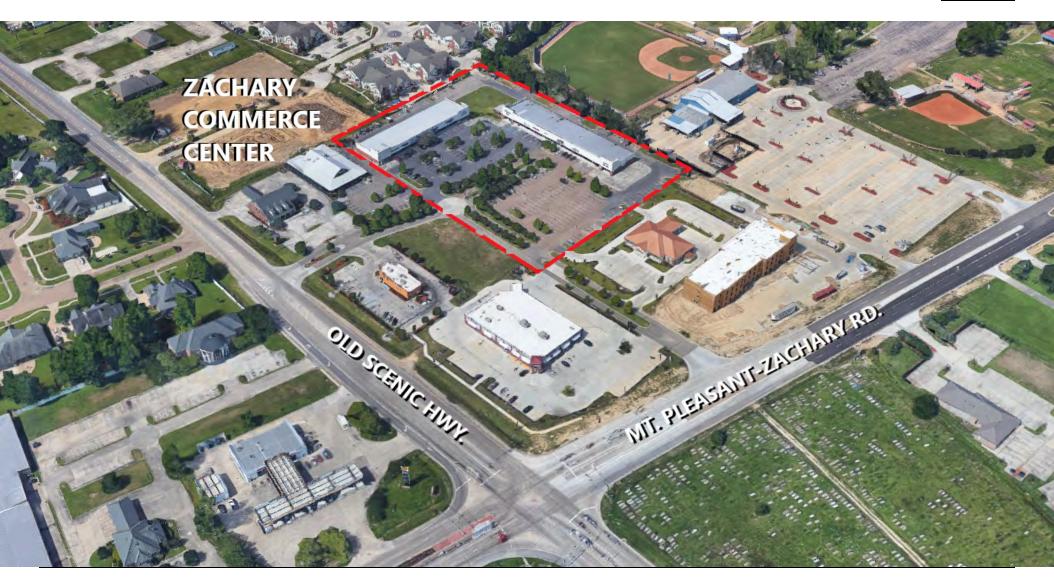

### **PROPERTY HIGHLIGHTS**

- Zachary Commerce Center is an established Shopping Center under new ownership located in Zachary, Louisiana, at the corner of Old Scenic Highway and Highway 64.
- Co-tenants are Vas Quero Mexican Restaurant, Z Dentistry, Charged Communications, Hong Kong Restaurant, Barking Beauties, Persnickety, Excelsior Jiu-Jitsu, Coconut Willy's, Just4Him, USA Nails and Lendmark Financial Services. Other surrounding businesses are CVS Pharmacy, Sammy's Grill, Feliciana Federal Credit Union, Popeyes, Zachary Youth Park and Comfort Inn and Suites.
- · Beautifully Landscaped
- Ample Parking 225 Spaces (8:1000)
- Multiple Access Points