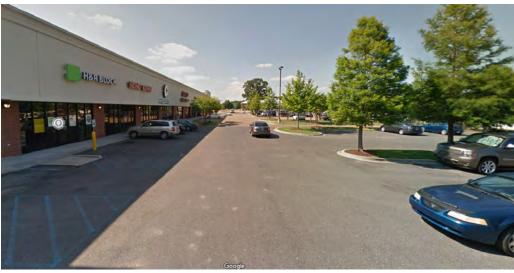

20377 OLD SCENIC HWY, ZACHARY, LA 70791

27,961 SF

### **PROPERTY HIGHLIGHTS**

- Zachary Commerce Center is an established Shopping Center under new ownership located in Zachary, Louisiana, at the corner of Old Scenic Highway and Highway 64.
- Co-tenants are Vas Quero Mexican Restaurant, Z Dentistry, Charged Communications, Hong Kong Restaurant, Barking Beauties, Persnickety, Excelsior Jiu-Jitsu, Coconut Willy's, Just4Him, USA Nails and Lendmark Financial Services. Other surrounding businesses are CVS Pharmacy, Sammy's Grill, Feliciana Federal Credit Union, Popeyes, Zachary Youth Park and Comfort Inn and Suites.
- · Beautifully Landscaped
- Ample Parking 225 Spaces (8:1000)
- Multiple Access Points