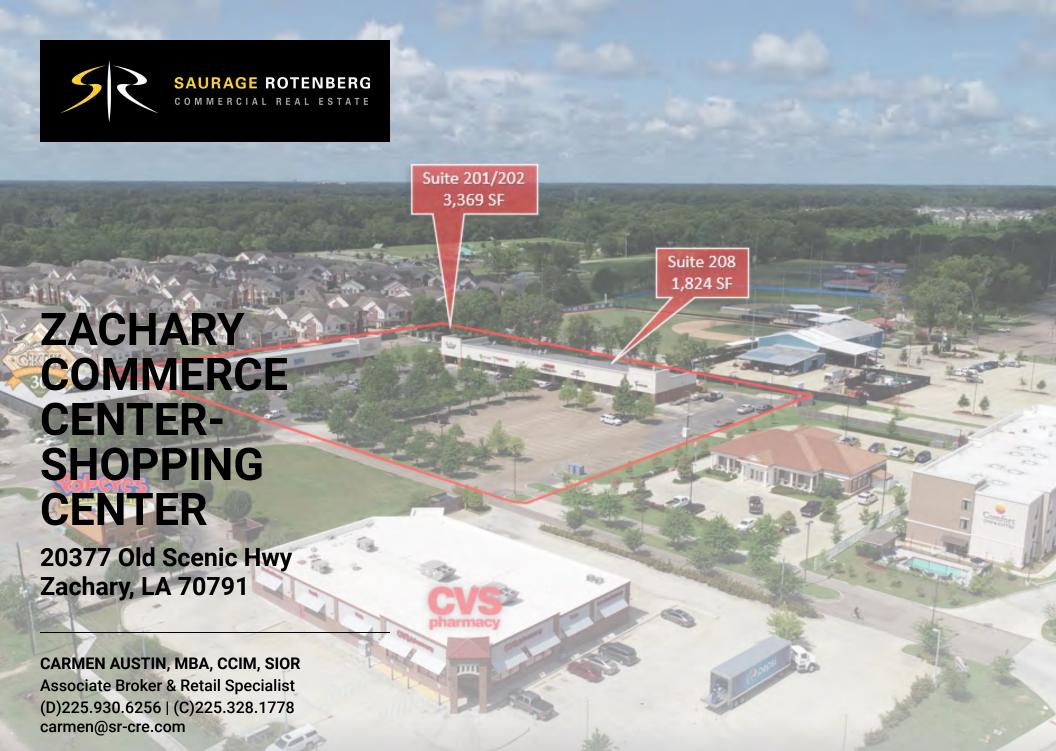

20377 OLD SCENIC HWY, ZACHARY, LA 70791

27,961 SF

#### OFFERING SUMMARY

| Lease Rate:    | \$16.50 SF/yr (NNN) |
|----------------|---------------------|
| Suite 201/202: | 3,369 SF            |
| Suite 208:     | 1,824 SF            |
| CAM:           | \$4.34 PSF          |
| Year Built:    | 2007                |
| Zoning:        | UC (Urban Center)   |
| Flood Zone:    | "X"                 |
| Traffic Count: | 19,207/CPD          |
| Parking:       | 225 Spaces          |
|                |                     |

### **PROPERTY HIGHLIGHTS**

- Zachary Commerce Center is an established Shopping Center under new ownership located in Zachary, Louisiana, at the corner of Old Scenic Highway and Highway 64.
- Co-tenants are Vas Quero Mexican Restaurant, Z Dentistry, Charged Communications, Hong Kong Restaurant, Barking Beauties, Persnickety, Excelsior Jiu-Jitsu, Coconut Willy's, Just4Him, USA Nails and Lendmark Financial Services. Other surrounding businesses are CVS Pharmacy, Sammy's Grill, Feliciana Federal Credit Union, Popeyes, Zachary Youth Park and Comfort Inn and Suites.
- · Beautifully Landscaped
- Ample Parking 225 Spaces (8:1000)
- Multiple Access Points