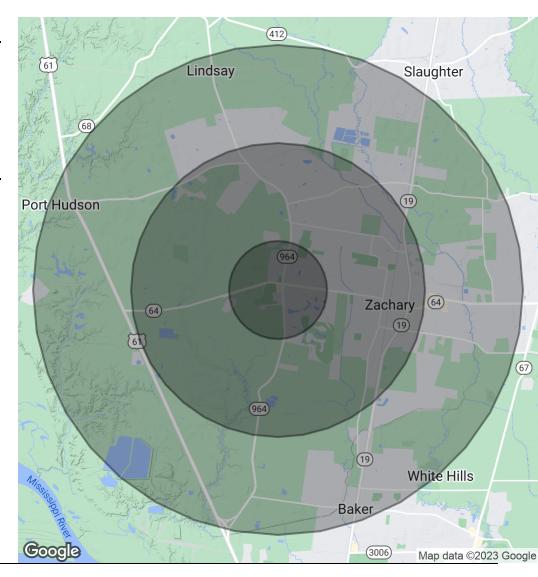

### SAURAGE ROTENBERG COMMERCIAL REAL ESTATE, LLC

20377 OLD SCENIC HWY, ZACHARY, LA 70791

27,961 SF

Drive Time Map: 5, 10, 15 MInutes

20377 Old Scenic Hwy., Zachary, LA 70791