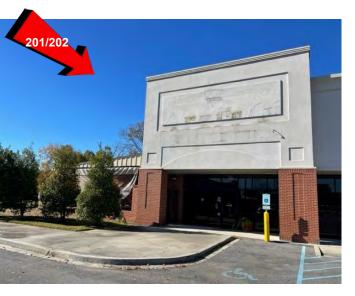

# **FORMER ARZI'S RESTAURANT**

20377 OLD SCENIC HWY, ZACHARY, LA 70791

SUITE 201/202: 3,369 SF

CARMEN AUSTIN, MBA, CCIM, SIOR Associate Broker & Retail Specialist (D)225.930.6256 | (C)225.328.1778 carmen@sr-cre.com