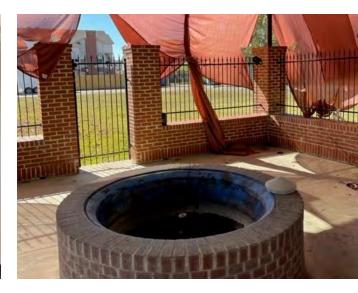

# SUITE 203: FORMER H&R BLOCK & SUITE 208: SHELL SPACE

20377 OLD SCENIC HWY, ZACHARY, LA 70791

SUITE 203: 1,388 SF | SUITE 208: 1,824 SF

Suite 208 (Shell Space)

CARMEN AUSTIN, MBA, CCIM, SIOR Associate Broker & Retail Specialist (D)225.930.6256 | (C)225.328.1778 carmen@sr-cre.com