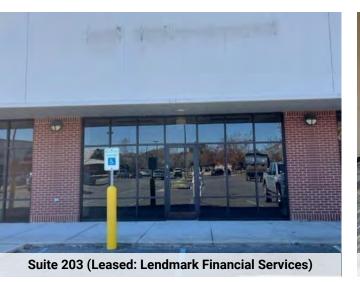

# SUITE 203: FORMER H&R BLOCK & SUITE 208: SHELL SPACE

20377 OLD SCENIC HWY, ZACHARY, LA 70791

SUITE 203: 1,388 SF | SUITE 208: 1,824 SF

Suite 208 (Shell Space)

CARMEN AUSTIN, MBA, CCIM, SIOR Associate Broker & Retail Specialist (D)225.930.6256 | (C)225.328.1778 carmen@sr-cre.com