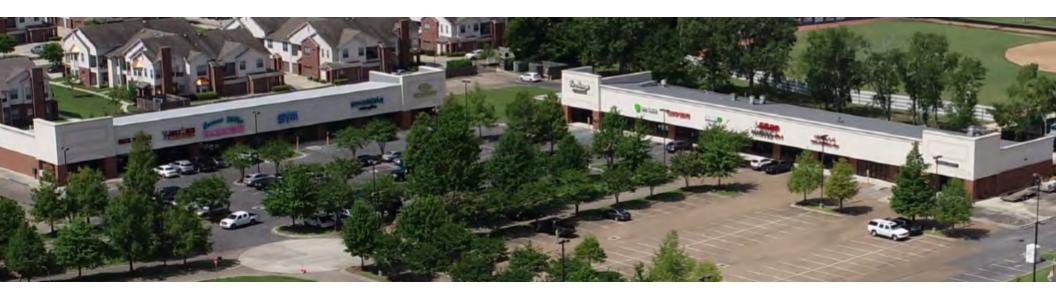

### **PROPERTY HIGHLIGHTS**

- Zachary Commerce Center is an established Shopping Center under new ownership located in Zachary, Louisiana, at the corner of Old Scenic Highway and Highway 64.
- Co-tenants are Vas Quero Mexican Restaurant, Z Dentistry, Charged Communications, Hong Kong Restaurant, Barking Beauties, Persnickety, Excelsior Jiu-Jitsu, Coconut Willy's, Just4Him, USA Nails and Lendmark Financial Services. Other surrounding businesses are CVS Pharmacy, Sammy's Grill, Feliciana Federal Credit Union, Popeyes, Zachary Youth Park and Comfort Inn and Suites.
- · Beautifully Landscaped
- Ample Parking 225 Spaces (8:1000)
- Multiple Access Points