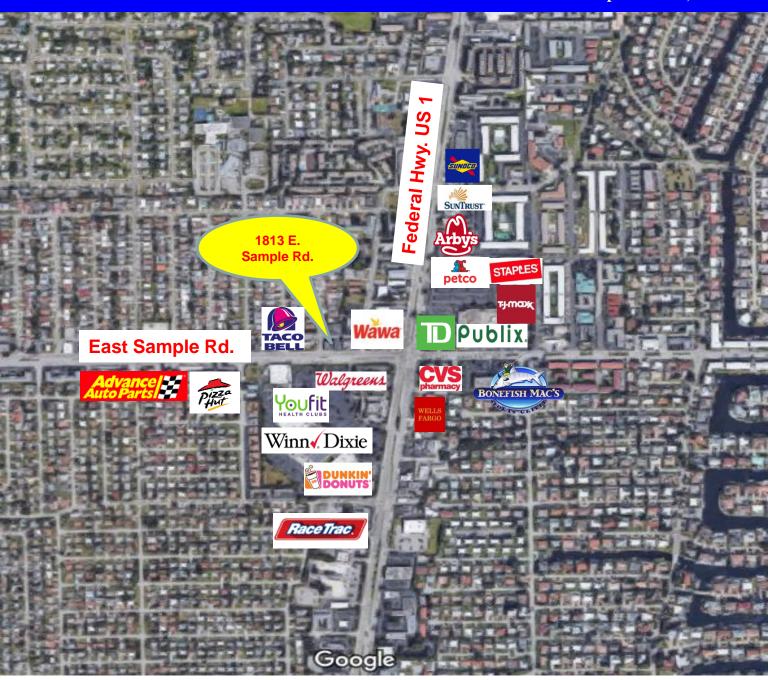

#### **Location Map**

1 mile

16,605

\$83,918

1233 E. Hillsboro Blvd Deerfield Beach, FL 33441

**MUNCIPALITY/ZONING** 

TRAFFIC COUNT

**DEMOGRAPHICS** 

2023 Estimate

**PARCEL ID** 

954.427.8686 T. 954.427.0117 F.

3 mile

110,989

\$76,444

5 mile

234,7147

\$82,913