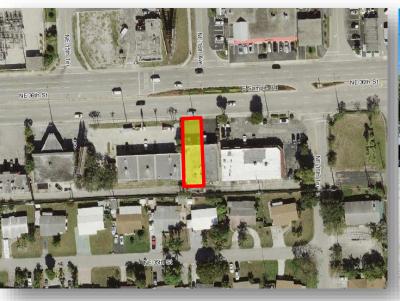

### **Additional Photos**

#### For Lease \$2,600 Per Month Gross

1813 E. Sample Rd. Pompano Beach, FL 33064

**Direct Aerial View** 

**Rear Entrance** 

**Interior Front** 

**Interior Rear** 

Disclaimer: This offering subject to errors, omissions, prior sale or withdrawal without notice.