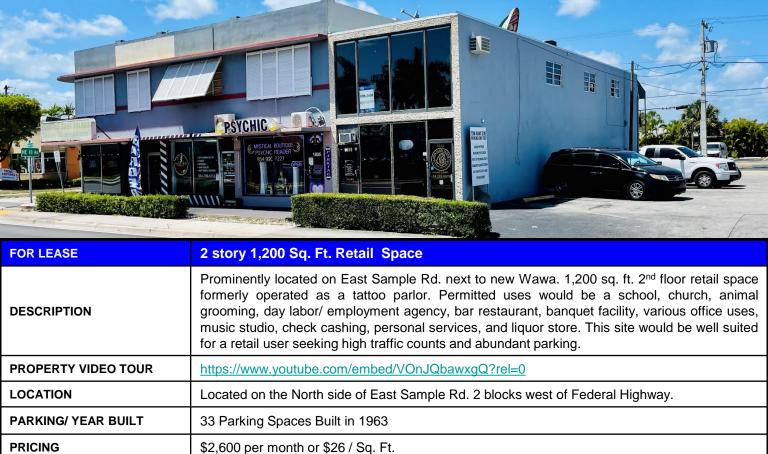

# High Visibility 2<sup>nd</sup> Story Retail Space On East Sample Rd.

#### For Lease \$2,600 Per Month Gross

1813 E. Sample Rd. Pompano Beach, FL 33064

City of Pompano Beach / B-3 Zoning

4843-18-01-0310

HH Population:

Average HH Income:

31,676 Cars Per Day on East Sample Rd.

Disclaimer: This offering subject to errors, omissions, prior sale or withdrawal without notice.