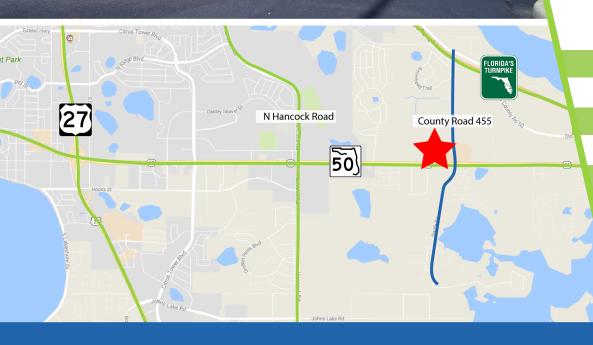

### 13809 County Road 455, Clermont, FL 34711

Contact: Trey Gravenstein E: Tr Senior Sales & Leasing Associate P: 4

E: Trey@FCPG.com P: 407.872.0209 ext. 119

Adjacent to Publix at East Towne Center retail shopping center.

Direct sight-lines to CR 455 with visibility from HWY 50.

56,000 AADT at Hwy 50 and CR 455 and increasing.

Less than 3 Miles from Florida's Turnpike.