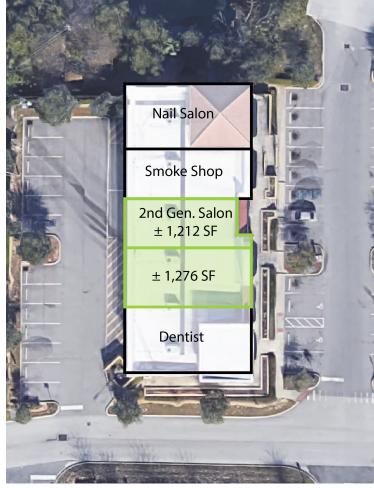

### For Lease: \$20.00 SF / NNN

| Suite 104: ± 1,276 SF      |  |  |  |  |
|----------------------------|--|--|--|--|
| Suite 105: ± 1,212 SF      |  |  |  |  |
| Max. Contiguous: ± 2,488 S |  |  |  |  |

2nd Generation Salon Space Available

## AVAILABILITY

Suite 104: ± 1,276 SF Suite 105: ± 1,212 SF Max. Contiguous: ± 2,488 SF

Available Immediately