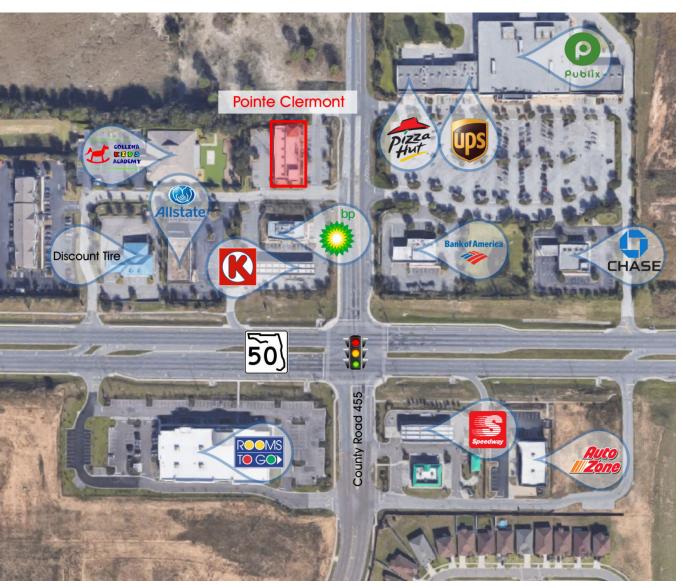

Adjacent to Publix at East Towne Center retail shopping center.

Direct sight-lines to CR 455 with visibility from HWY 50.

56,000 AADT at Hwy 50 and CR 455 and increasing.

Less than 3 Miles from Florida's Turnpike.