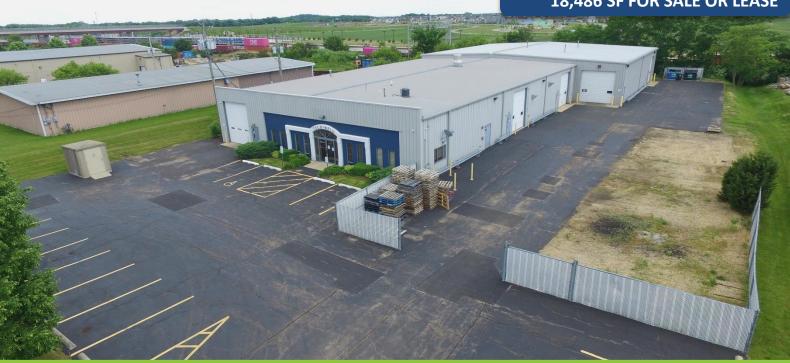

#### **18,486 SF FOR SALE OR LEASE**

3550 Salt Creek Lane, Suite 104, Arlington Heights, IL. 60005

- Clean Industrial Facility
- Ideal Contractor Space
- Gated Outside Storage