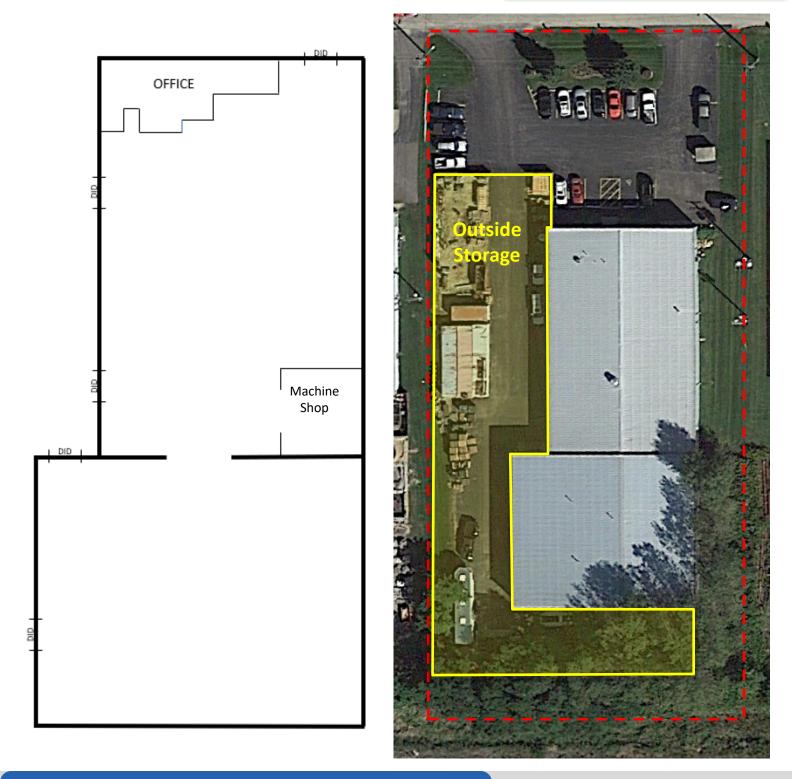

## **SPECIFICATIONS**

BUILDING SIZE: 18,486 SF

OFFICE: ~1,500 SF

LAND AREA: 1.41 Acres

LOADING: 5 DID (12' x 14')

POWER: 1200 amps @ 240v

CEILINGS: 15'-17' Clear

YEAR BUILT: 1986 (Addition in 2007)

SPRINKLERED: Yes

ZONING: CM (Commercial/Manufacturing)

PARKING: 20 Spaces (Expandable)

TAXES: \$1.64 PSF (2018)

**LEASE RATE: STO** 

SALE PRICE: \$1,290,000 \$1,200,000 (\$64.91 PSF)

www.entrecommercial.com | 847-310-4295

3550 Salt Creek Lane, Suite 104, Arlington Heights, IL. 60005

- Clean Industrial Facility
- Ideal Contractor Space
- Gated Outside Storage