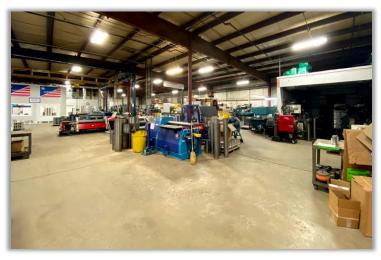

PHOTOS

3550 Salt Creek Lane, Suite 104, Arlington Heights, IL. 60005

- Clean Industrial Facility
- Ideal Contractor Space
- Gated Outside Storage