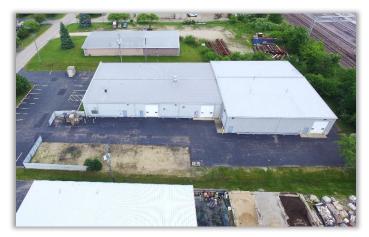

PHOTOS

#### 801 E North St, Elburn, IL

3550 Salt Creek Lane, Suite 104, Arlington Heights, IL. 60005

- Clean Industrial Facility
- Ideal Contractor Space
- Gated Outside Storage