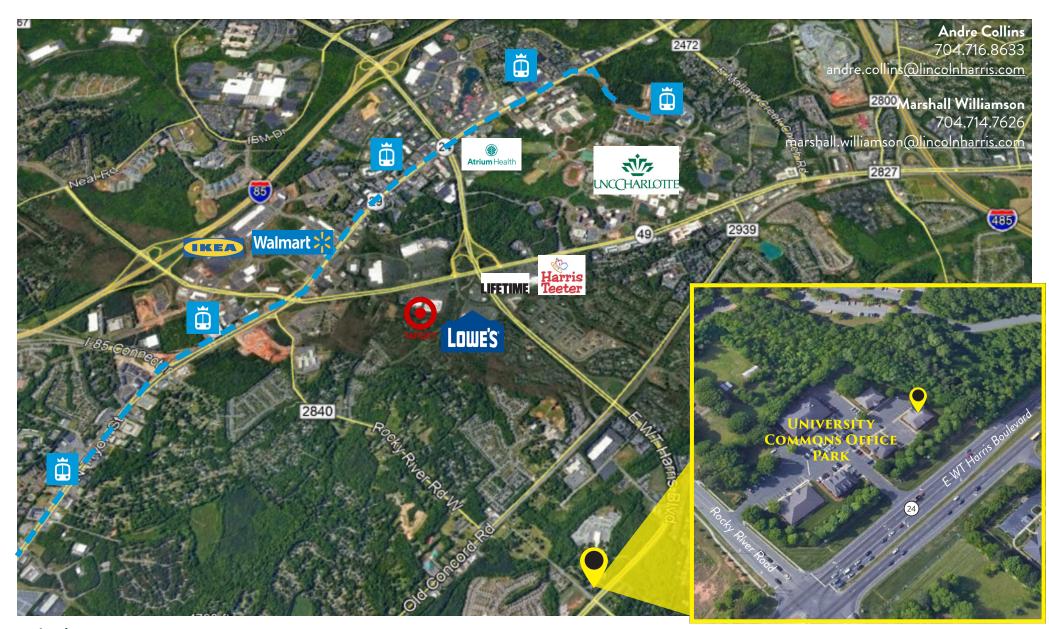

### 2720 E WT HARRIS BOULEVARD

**CHARLOTTE, NC 28212** 

**UNIVERSITY COMMONS OFFICE PARK** 

- Great value-add or owner occupier opportunity.
- Ideal for co-working firm, law firm, insurance agency, accountant, architect or medical office user.
- · Ample building parking (including cross easement parking).
- Located in Charlotte-Mecklenburg Business Investment Program (BIP) area.
- Great access to 1-85 and 1-485.
- 100% occupancy on 1st floor (month-to-month tenants in place); 2nd floor 100% vacant.
- Direct access from Rocky River Road and E WT Harris Boulevard.