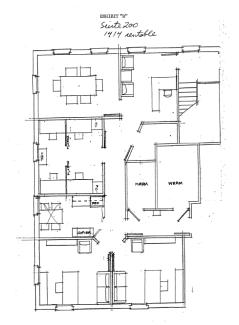

| 80,458           |
| 5 mi | \$64,648          | 216,365          |

#### DISCLAIMER

"No warranty or representation, express or implied, is made as to the accuracy of the information contained herein, and the same is submitted subject to errors, omissions, change of price, rental or other conditions, prior sale, lease or financing, withdrawal without notice, and/or any special listing conditions which may be imposed. No warranties or representations, express or implied, are made as to the condition of the property or any hazards contained therein."

## 2720 E WT HARRIS BLVD

Charlotte, NC 28213

### First Floor



2720 E W.T. Harris Blvd. University Commons Office Park First Floor

Suite 100 984 USF 1,079 RSF Suite 101 1,380 USF 1,381 RSF Suite 102 175 USF 192 RSF

### Second Floor





### Second Floor







# 2720 E WT HARRIS BLVD

Charlotte, NC 28213