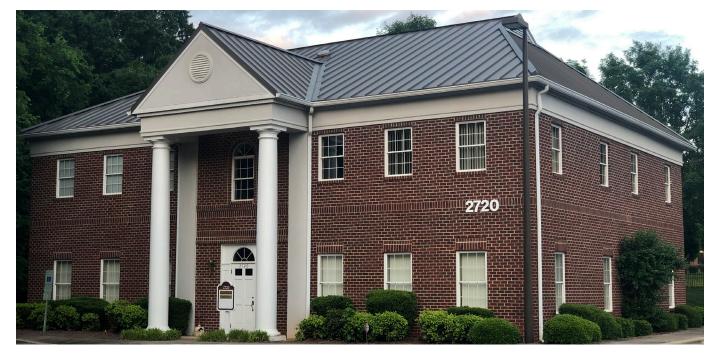

### 2720 E WT HARRIS BOULEVARD

**CHARLOTTE, NC 28212** 

**UNIVERSITY COMMONS OFFICE PARK** 

- Great value-add or owner occupier opportunity.
- Ideal for co-working firm, law firm, insurance agency, accountant, architect or medical office user.
- · Ample building parking (including cross easement parking).
- Located in Charlotte-Mecklenburg Business Investment Program (BIP) area.
- Great access to 1-85 and 1-485.
- 100% occupancy on 1st floor (month-to-month tenants in place); 2nd floor 100% vacant.
- Direct access from Rocky River Road and E WT Harris Boulevard.

### OFFICE BUILDING FOR SALE

Andre Collins 704.716.8633 andre.collins@lincolnharris.com

Marshall Williamson
704.714.7626

marshall.williamson@lincolnharris.com

| PRICE          | \$800,000                                           |
|----------------|-----------------------------------------------------|
| BUILT          | 1996<br>All brick construction                      |
| SIZE           | 6,000 SF                                            |
| ACRES          | 0.610 ACRES                                         |
| PIN            | # 105-021-42                                        |
| ZONING         | O-1 (CD)                                            |
| TRAFFIC COUNTS | Rocky River Rd at<br>E WT Harris Blvd<br>36,523 CPD |