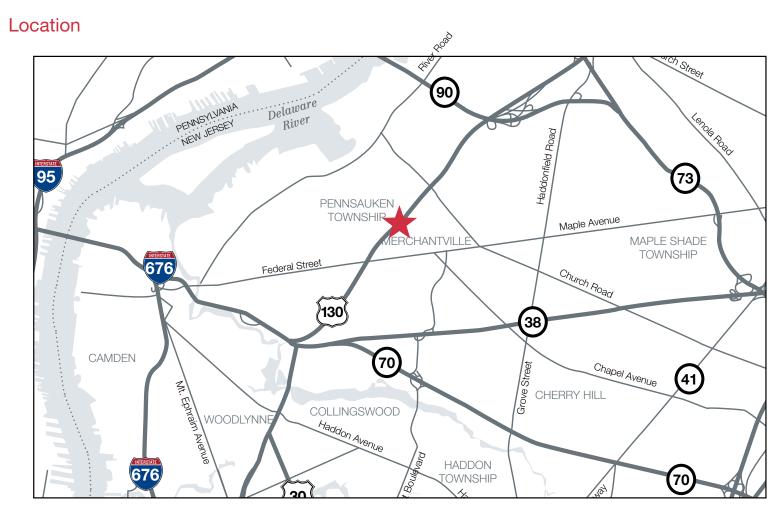

## Pennsauken, NJ

POPULATION:

HOUSEHOLDS:

MEDIAN HH INCOME:

| <b>PROPERTY DETAILS</b> |                                                                                                                                                                                                                       |
|-------------------------|-----------------------------------------------------------------------------------------------------------------------------------------------------------------------------------------------------------------------|
| BUILDING SIZE           | 1,900± SF multi-story building with 2 drive-thru lanes                                                                                                                                                                |
| ACREAGE                 | 0.61± acres                                                                                                                                                                                                           |
| PARKING                 | <ul> <li>14 spaces</li> <li>Additional parking available via long term land lease with neighboring property</li> <li>(1) handicap space</li> </ul>                                                                    |
| ROOF                    | New                                                                                                                                                                                                                   |
| TAXES                   | \$15,372 (2018)                                                                                                                                                                                                       |
| LOCATION                | Located at corner of Merchantville Avenue and Route 130  • Easily accessible to Route 38, 70, 30  • 25 minutes (18 mi) to Phila International Airport  • 10 minutes (4.5 mi) to Ben Franklin Bridge into Philadelphia |
| AREA AMENITIES          | <ul> <li>Local retailers include: Little Caesar's Pizza, Family Dollar, TD Bank, Pennsauken Free<br/>Public Library, Tierra Columbia Restaurant, Burger King</li> </ul>                                               |
| 2019 DEMOGRAPHICS       |                                                                                                                                                                                                                       |