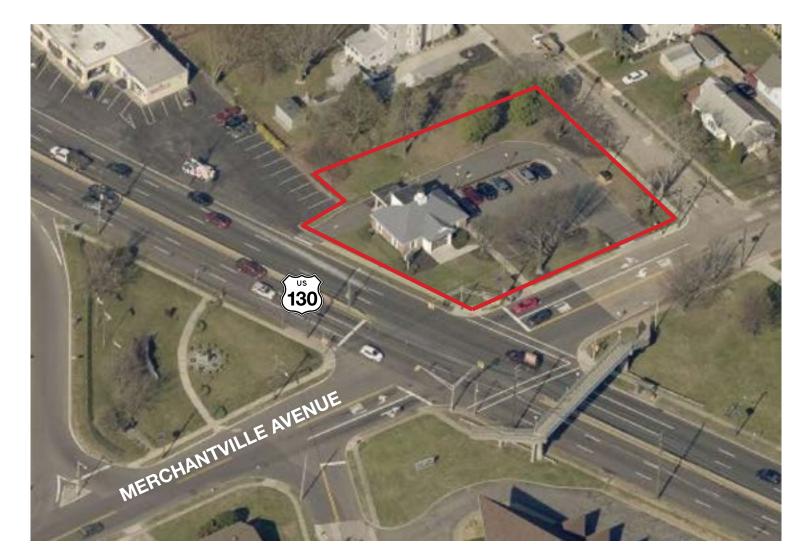

# **2501 Merchantville Avenue** Pennsauken, NJ

For more information:

## Pennsauken, NJ

POPULATION:

HOUSEHOLDS:

MEDIAN HH INCOME:

| <b>PROPERTY DETAILS</b> |                                                                                                                                                                                                                       |
|-------------------------|-----------------------------------------------------------------------------------------------------------------------------------------------------------------------------------------------------------------------|
| BUILDING SIZE           | 1,900± SF multi-story building with 2 drive-thru lanes                                                                                                                                                                |
| ACREAGE                 | 0.61± acres                                                                                                                                                                                                           |
| PARKING                 | <ul> <li>14 spaces</li> <li>Additional parking available via long term land lease with neighboring property</li> <li>(1) handicap space</li> </ul>                                                                    |
| ROOF                    | New                                                                                                                                                                                                                   |
| TAXES                   | \$15,372 (2018)                                                                                                                                                                                                       |
| LOCATION                | Located at corner of Merchantville Avenue and Route 130  • Easily accessible to Route 38, 70, 30  • 25 minutes (18 mi) to Phila International Airport  • 10 minutes (4.5 mi) to Ben Franklin Bridge into Philadelphia |
| AREA AMENITIES          | <ul> <li>Local retailers include: Little Caesar's Pizza, Family Dollar, TD Bank, Pennsauken Free<br/>Public Library, Tierra Columbia Restaurant, Burger King</li> </ul>                                               |
| 2019 DEMOGRAPHICS       |                                                                                                                                                                                                                       |