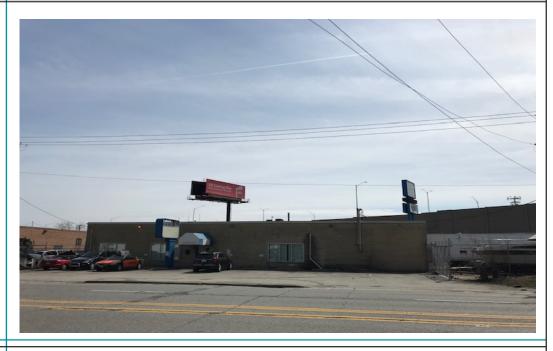

# FOR SALE Light Industrial Building 2225 E. Oakton St. Unincorporated Arlington Hts.

### **COMMENTS:**

Desirable Cook County I-1 zoning. Two sided monument sign visible from I-90. Office space with private offices, boardroom, cubicles etc. Plenty of fenced in outdoor storage that can accommodate 10 semi tractor trailers with room for turn around.