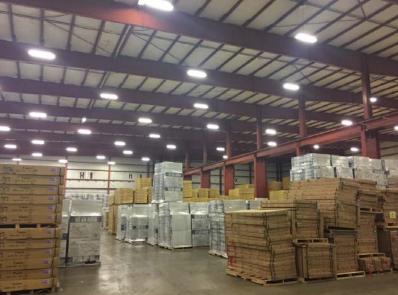

lear span
- T-8 lighting in warehouse
- One (1) drive-in door (14' x 16')
- Two (2) docks
- Great location with easy access to I-271, I-480 and I-80 The Ohio Turnpike



**Paul DiVincenzo** 



#### 8190 Roll and Hold Parkway MACEDONIA, OHIO 44056

#### Floorplan



Simon Caplan, SIOR Principal 216.525.1472

Eliot Kijewski, SIOR Senior Vice President 216.525.1487

**Paul DiVincenzo** 

Vice President 216.525.1470

scaplan@crescorealestate.com ekijewski@crescorealestate.com pdivincenzo@crescorealestate.com





3 Summit Park Drive, Suite 200 Cleveland, Ohio 44131 P 216.520.1200 • F 216.520.1828 crescorealestate.com

# 8190 Roll and Hold Parkway MACEDONIA, OHIO 44056

#### Floorplan







**Paul DiVincenzo** 

Vice President

#### 8190 Roll and Hold Parkway

MACEDONIA, OHIO 44056

Map







Simon Caplan, SIOR Principal 216.525.1472

Eliot Kijewski, SIOR Senior Vice President 216.525.1487 scaplan@crescorealestate.com ekijewski@crescorealestate.com

Paul DiVincenzo Vice President 216.525.1470 pdivincenzo@crescorealestate.com





3 Summit Park Drive, Suite 200 Cleveland, Ohio 44131 P 216.520.1200 • F 216.520.1828 crescorealestate.com

# 8190 Roll and Hold Parkway MACEDONIA, OHIO 44056

#### **Photos**