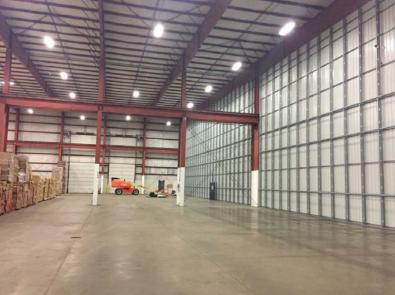

clear span
- T-8 lighting in warehouse
- One (1) drive-in door (14' x 16')
- Two (2) docks
- Great location with easy access to I-271, I-480 and I-80 The Ohio Turnpike



**Paul DiVincenzo** 



#### 8190 Roll and Hold Parkway MACEDONIA, OHIO 44056

#### Floorplan



Simon Caplan, SIOR Principal 216.525.1472

Eliot Kijewski, SIOR Senior Vice President 216.525.1487

**Paul DiVincenzo** 

Vice President 216.525.1470

scaplan@crescorealestate.com ekijewski@crescorealestate.com pdivincenzo@crescorealestate.com





3 Summit Park Drive, Suite 200 Cleveland, Ohio 44131 P 216.520.1200 • F 216.520.1828 crescorealestate.com

# 8190 Roll and Hold Parkway MACEDONIA, OHIO 44056

#### Floorplan







**Paul DiVincenzo** 

Vice President

#### 8190 Roll and Hold Parkway

MACEDONIA, OHIO 44056

Map







Simon Caplan, SIOR Principal 216.525.1472

Eliot Kijewski, SIOR Senior Vice President 216.525.1487 scaplan@crescorealestate.com ekijewski@crescorealestate.com

Paul DiVincenzo Vice President 216.525.1470 pdivincenzo@crescorealestate.com





3 Summit Park Drive, Suite 200 Cleveland, Ohio 44131 P 216.520.1200 • F 216.520.1828 crescorealestate.com

# 8190 Roll and Hold Parkway MACEDONIA, OHIO 44056

#### **Photos**