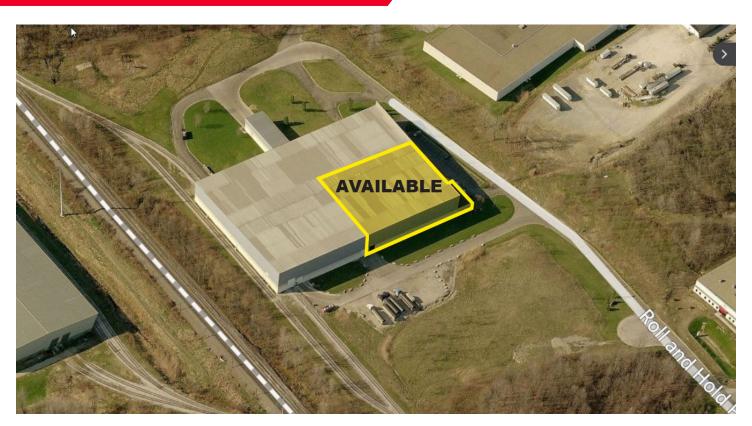

| T-8                       |
| HEAT              | Air Rotation              |
| POWER             | 200A / 480V / 3 P         |
|                   | (more power available)    |
| LEASE RATE        | \$4.95 NNN                |
|                   |                           |

#### 48,668 SF **AVAILABLE**

100' Clear Span

**Available August 1, 2019** 

Simon Caplan, SIOR Principal 216.525.1472

scaplan@crescorealestate.com ekijewski@crescorealestate.com

Eliot Kijewski, SIOR Senior Vice President

216.525.1487

**Paul DiVincenzo** 

Vice President 216.525.1470

pdivincenzo@crescorealestate.com





3 Summit Park Drive, Suite 200 Cleveland, Ohio 44131 P 216.520.1200 • F 216.520.1828

crescorealestate.com

#### 8190 Roll and Hold Parkway MACEDONIA, OHIO 44056

#### **Aerial**



#### **Property Highlights**

- · High image multi-tenant industrial facility
- 48,668 SF available with 8,238 SF of renovation office (2012) and 40,430 SF of warehouse space
- 34' 2" to 40' clear height
- Crane rails in place with 35 ton capacity and 25' clear height. 100' clear span
- T-8 lighting in warehouse
- One (1) drive-in door (14' x 16')
- Two (2) docks
- Great location with easy access to I-271, I-480 and I-80 The Ohio Turnpike



**Paul DiVincenzo** 



#### 8190 Roll and Hold Parkway MACEDONIA, OHIO 44056

#### Floorplan



Simon Caplan, SIOR Principal 216.525.1472

Eliot Kijewski, SIOR Senior Vice President 216.525.1487

**Paul DiVincenzo** 

Vice President 216.525.1470

scaplan@crescorealestate.com ekijewski@crescorealestate.com pdivincenzo@crescorealestate.com





3 Summ