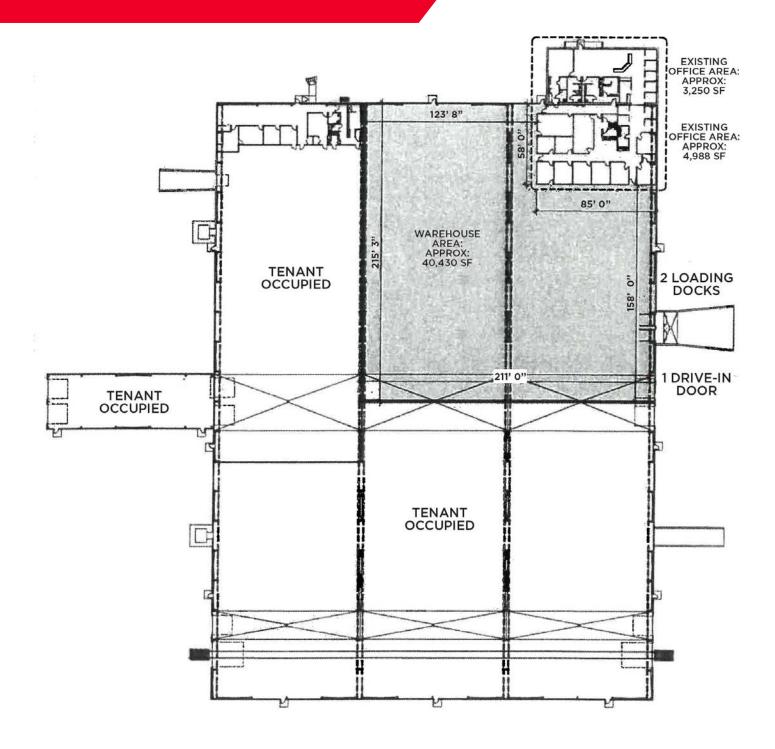

#### **Property Specifications**

| BUILDING TOTAL SF | 145,000 SF                |
|-------------------|---------------------------|
| AVAILABLE SF      | 48,668 SF                 |
| OFFICE SF         | 8,238 SF (renovated 2012) |
| INDUSTRIAL SF     | 40,430 SF                 |
| LAND              | 15.15 acres               |
| CONSTRUCTED       | 1995                      |
| CONSTRUCTION      | Metal / Masonry           |
| CEILING HEIGHT    | 34' 2" - 40'              |
| DRIVE-IN DOORS    | One (1) - 14' x 16'       |
| DOCKS             | Two (2)                   |
| LIGHTING          | T-8                       |
| HEAT              | Air Rotation              |
| POWER             | 200A / 480V / 3 P         |
|                   | (more power available)    |
| LEASE RATE        | \$4.95 NNN                |
|                   |                           |

#### 48,668 SF **AVAILABLE**

100' Clear Span

**Available August 1, 2019** 

Simon Caplan, SIOR Principal 216.525.1472

scaplan@crescorealestate.com ekijewski@crescorealestate.com

Eliot Kijewski, SIOR Senior Vice President

#### **Property Highlights**

- · High image multi-tenant industrial facility
- 48,668 SF available with 8,238 SF of renovation office (2012) and 40,430 SF of warehouse space
- 34' 2" to 40' clear height
- Crane rails in place with 35 ton capacity and 25' clear height. 100' clear span
- T-8 lighting in warehouse
- One (1) drive-in door (14' x 16')
- Two (2) docks
- Great location with easy access to I-271, I-480 and I-80 The Ohio Turnpike

#### Floorplan

**Paul DiVincenzo** 

Vice President