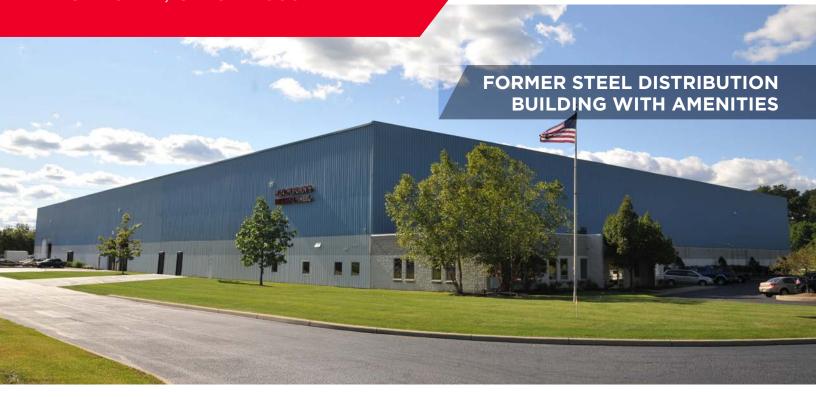

8190 Roll and Hold Parkway

MACEDONIA, OHIO 44056



#### **Property Specifications**

| BUILDING TOTAL SF | 145,000 SF                |
|-------------------|---------------------------|
| AVAILABLE SF      | 48,668 SF                 |
| OFFICE SF         | 8,238 SF (renovated 2012) |
| INDUSTRIAL SF     | 40,430 SF                 |
| LAND              | 15.15 acres               |
| CONSTRUCTED       | 1995                      |
| CONSTRUCTION      | Metal / Masonry           |
| CEILING HEIGHT    | 34' 2" - 40'              |
| DRIVE-IN DOORS    | One (1) - 14' x 16'       |
| DOCKS             | Two (2)                   |
| LIGHTING          | T-8                       |
| HEAT              | Air Rotation              |
| POWER             | 200A / 480V / 3 P         |
|                   | (more power available)    |
| LEASE RATE