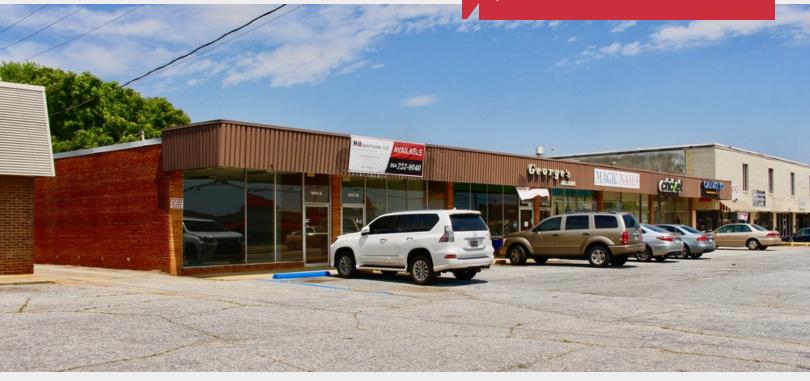

For Lease
Retail
1,440 SF

## 1417 Laurens Road

Greenville, SC 29607

#### **Property Features**

- Suite B ±1,440 SF (\$1,350/month Modified Gross)
- Zoned C-3, City of Greenville
- Excellent visibility and easy access
- Traffic Count on Laurens Road: 22,836 VPD
- Located across from The Trek Store and Maserati of Greenville