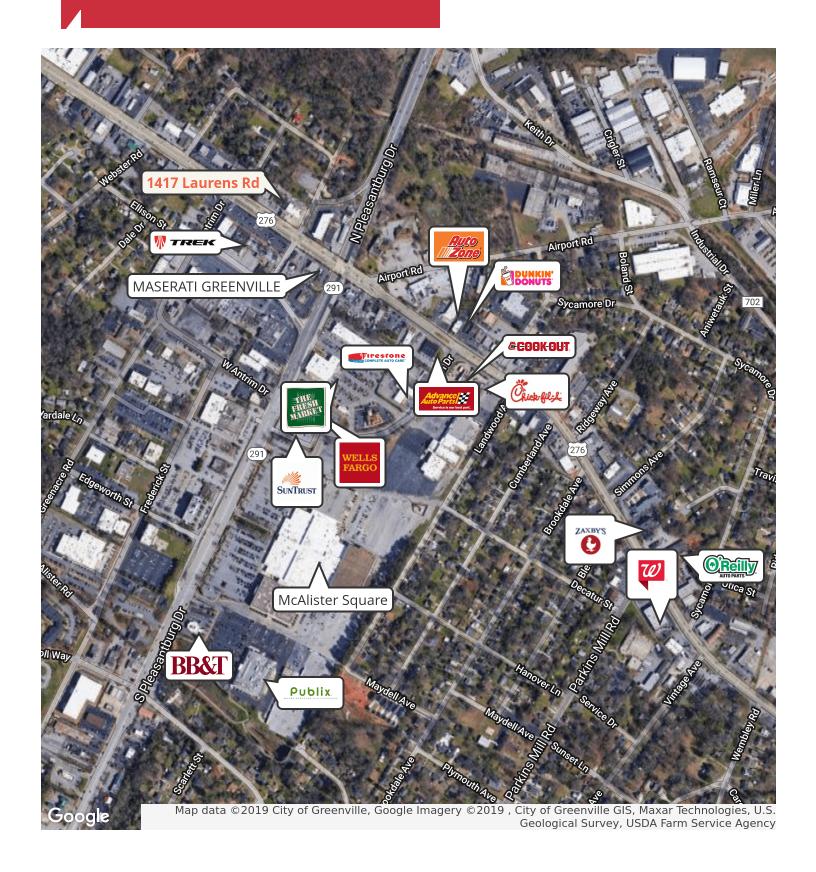

#### **Property Features**

- Suite B ±1,440 SF (\$1,350/month Modified Gross)
- Zoned C-3, City of Greenville
- Excellent visibility and easy access
- Traffic Count on Laurens Road: 22,836 VPD
- Located across from The Trek Store and Maserati of Greenville