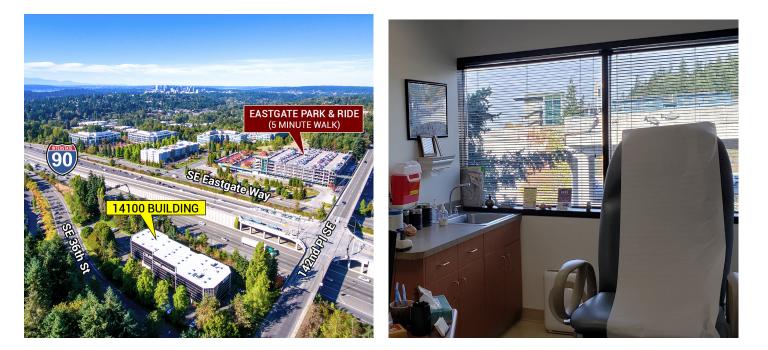

#### **Property Features:**

- Building Signage Available
- Showers in Building
- Elevator in Building
- Easy Access to I-90 and Eastgate Park & Ride
- Located on Bus Routes: 212, 216, 218, 219, 554, 556, 989
- Parking Ratio 4.0/1,000 SF | Free Surface Parking
- Reserved Covered Parking Available
- CenturyLink Fiber Available
- Comcast Available