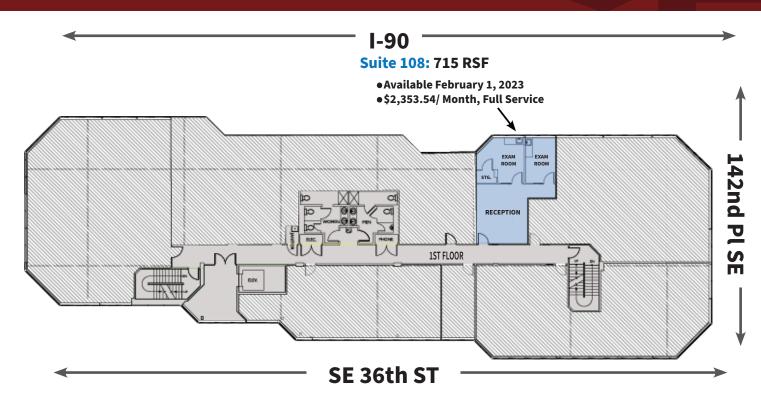

# **14100 OFFICE BUILDING**

14100 SE 36th Street, Bellevue, WA 98006

Suite 108 | 715 RSF • Available February 1, 2023 Suite 204 | 585 RSF • Available Immediately

Lease Rate: \$39.50/RSF, Full Service