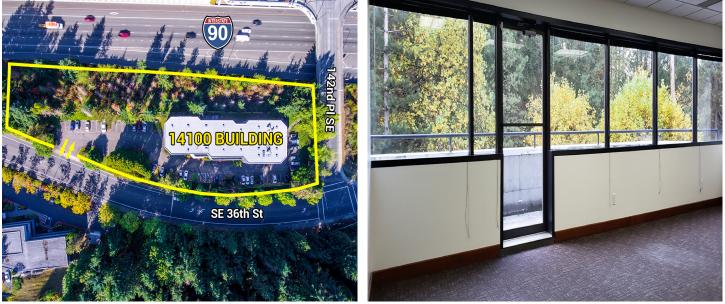

# **14100 OFFICE BUILDING**

14100 SE 36th Street, Bellevue, WA 98006

Suite 108 | 715 RSF • Available February 1, 2023 Suite 204 | 585 RSF • Available Immediately

Lease Rate: \$39.50/RSF, Full Service

#### **Property Features:**

- Building Signage Available
- Showers in Building
- Elevator in Building
- Easy Access to I-90 and Eastgate Park & Ride
- Located on Bus Routes: 212, 216, 218, 219, 554, 556, 989
- Parking Ratio 4.0/1,000 SF | Free Surface Parking
- Reserved Covered Parking Available
- CenturyLink Fiber Available
- Comcast Available