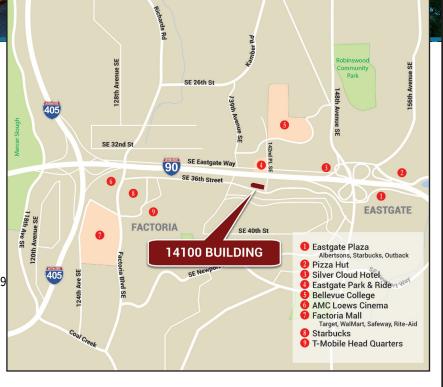

# **14100 OFFICE BUILDING**

14100 SE 36th Street, Bellevue, WA 98006

Suite 108 | 715 RSF • Available February 1, 2023 Suite 204 | 585 RSF • Available Immediately

Lease Rate: \$39.50/RSF, Full Service