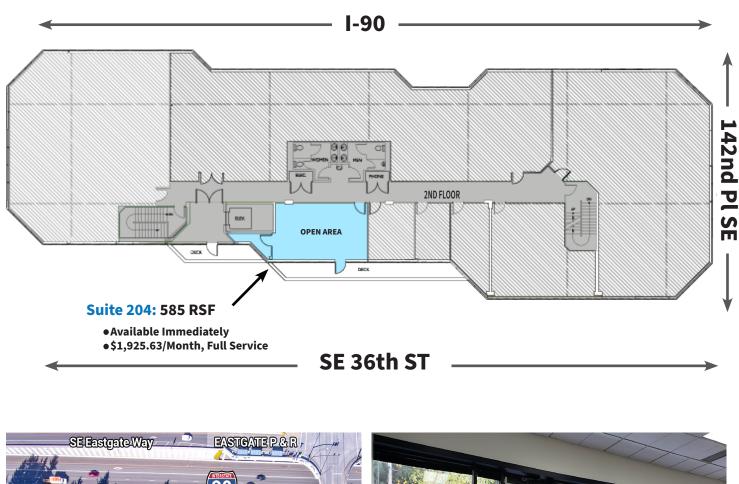

# **14100 OFFICE BUILDING**

14100 SE 36th Street, Bellevue, WA 98006

Suite 108 | 715 RSF • Available February 1, 2023 Suite 204 | 585 RSF • Available Immediately

Lease Rate: \$39.50/RSF, Full Service