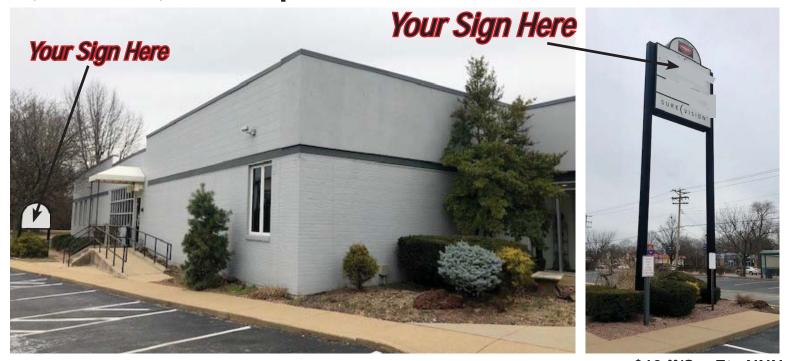

## 7934 N. Lindbergh Blvd. Hazelwood, MO 63042

Lease Rate: \$13.99/Sq. Ft., NNN

Reduced Lease Rate: \$11.00/Sq. Ft., NNN

**Contact: Rebecca Thessen** Jeffrey J. Altvater

- Former Dental Office
- Excellent Signage Opportunity Facing N. Lindbergh
  - 39,986± Vehicles Per Day
- Abundant Off-Street Parking
  - 6.00/1,000 Parking Ratio
- Easy Access to I-270
- Floor Plan on Back