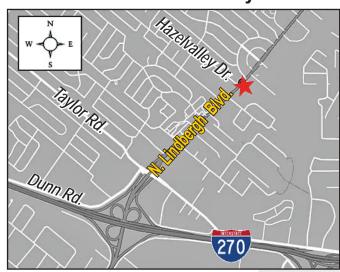

## For Lease

### Reduced Lease Rate

3,000± - 6,000± Sq. Ft. Office



## 7934 N. Lindbergh Blvd. Hazelwood, MO 63042

Lease Rate: \$13.99/Sq. Ft., NNN

Reduced Lease Rate: \$11.00/Sq. Ft., NNN

**Contact: Rebecca Thessen** Jeffrey J. Altvater

- Former Dental Office
- Excellent Signage Opportunity Facing N. Lindbergh
  - 39,986± Vehicles Per Day
- Abundant Off-Street Parking
  - 6.00/1,000 Parking Ratio
- Easy Access to I-270
- Floor Plan on Back



Office

Industrial

Retail

Institutional

Investment

Management

HILLIKER CORPORATIONS

Commercial Real Estate 1401 S. Brentwood Blvd. Suite 650 St. Louis, MO 63144

www.hillikercorp.com



E-mail Rebecca or Jeff: rthessen@hillikercorp.com jaltvater@hillikercorp.com



Individual Membership in the Society SIOR of Industrial and Office Realtors

314 781 0001

# 7934 North Lindbergh Blvd. Hazelwood, MO 63042

#### Floor Plan



**Contact: Rebecca Thessen** 

rthessen@hillikercorp.com

Jeffrey J. Altvater

jaltvater@hillikercorp.com

SIOR of Industrial and Office Realtors

Office Industrial Retail Institutional Investment Management

Commercial Real Estate
1401 S. Brentwood Blvd.
Suite 650
St. Louis, MO 63144

Individual Membership in the Society

www.hillikercorp.com