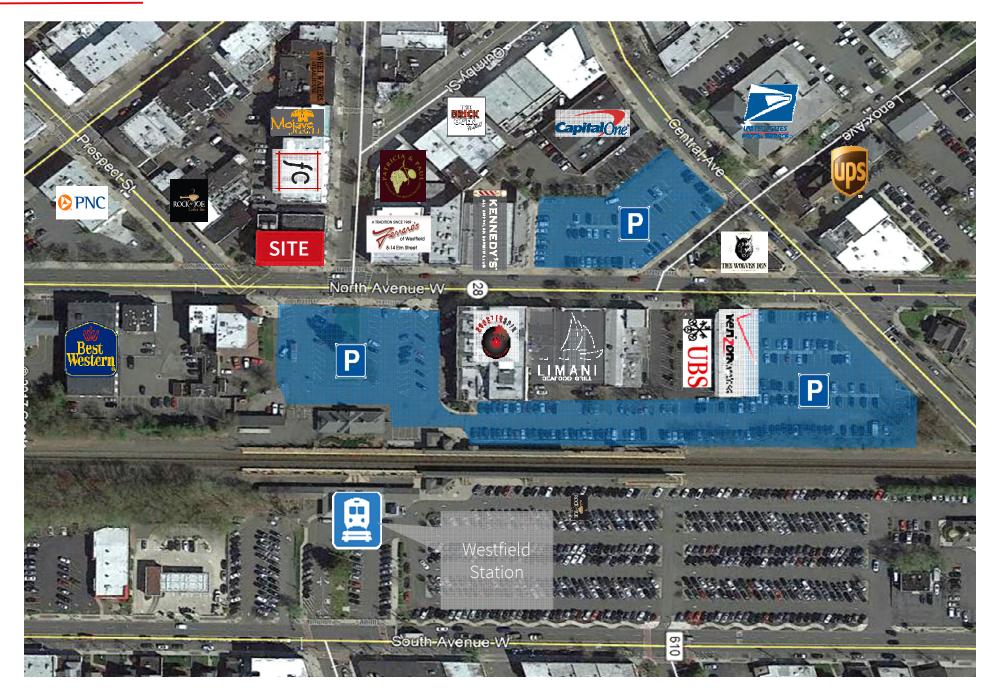

Office Space For Lease

### **Property information**

- 1<sup>st</sup> floor: 5,500 SF (Divisible) 2<sup>nd</sup> floor: 5,200 SF Total: 10,700 SF
- Premier location in downtown Westfield
- Directly across from the Westfield train station
- Public and employee parking located across the street
- Property is in the CBD (general business) zone. Zoning allows medical, office, professional, etc.
- Building signage available

### **Traffic counts**

- North Avenue W: 19,459 VPD
- Central Avenue: 16,146 VPD

# Up to 10,700 SF

**One Elm Street** Westfield, NJ

**Dennis McConnell** 

**Executive Vice President** +1 973 829 4699 dennis.mcconnell@am.jll.com

**Jon Compitello** Vice President +1 732 590 4164 jon.compitello@am.jll.com

jll.com

## SITE AERIAL











#### For more information contact:

Dennis McConnell Executive Vice President Office Brokerage Services +1 973 829 4699 dennis.mcconnell@am.jll.com Jon Compitello Vice President Office Brokerage Services +1 732 590 4164 jon.compitello@am.jll.com



© 2018 Jones Lang LaSalle IP, Inc. All rights reserved. All information contained herein is from sources deemed reliable; however, no representation or warranty is made to the accuracy thereof.