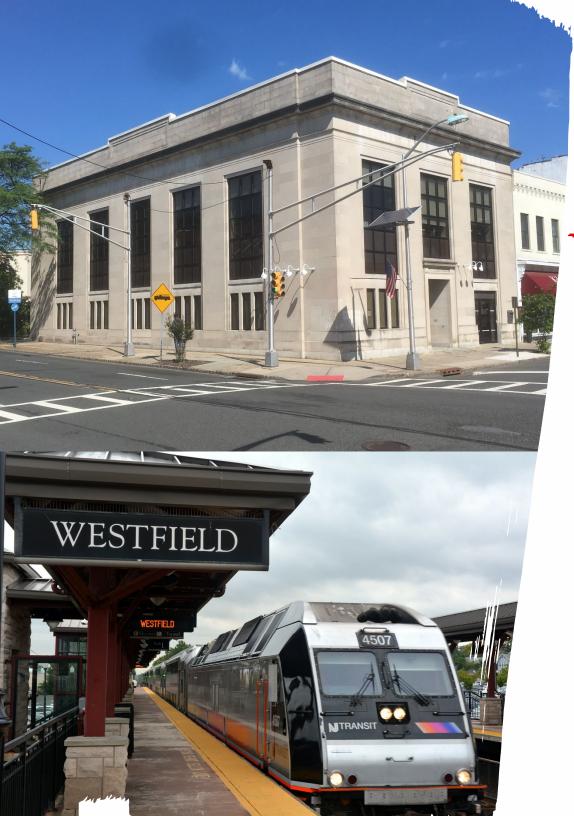

### **Property information**

- 1<sup>st</sup> floor: 5,500 SF (Divisible) 2<sup>nd</sup> floor: 5,200 SF Total: 10,700 SF
- Premier location in downtown Westfield
- Directly across from the Westfield train station
- Public and employee parking located across the street
- Property is in the CBD (general business) zone. Zoning allows medical, office, professional, etc.
- Building signage available

# Up to 10,700 SF

**One Elm Street** Westfield, NJ

**Dennis McConnell** 

**Executive Vice President** +1 973 829 4699 dennis.mcconnell@am.jll.com

**Jon Compitello** Vice President +1 732 590 4164 jon.compitello@am.jll.com