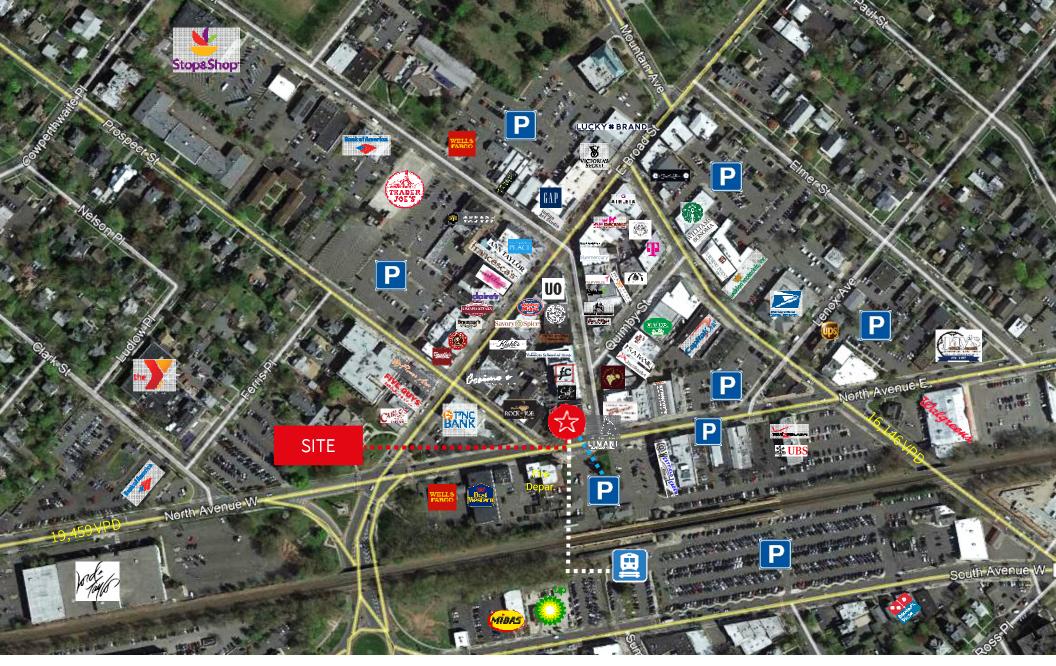

### **Traffic counts**

- North Avenue W: 19,459 VPD
- Central Avenue: 16,146 VPD