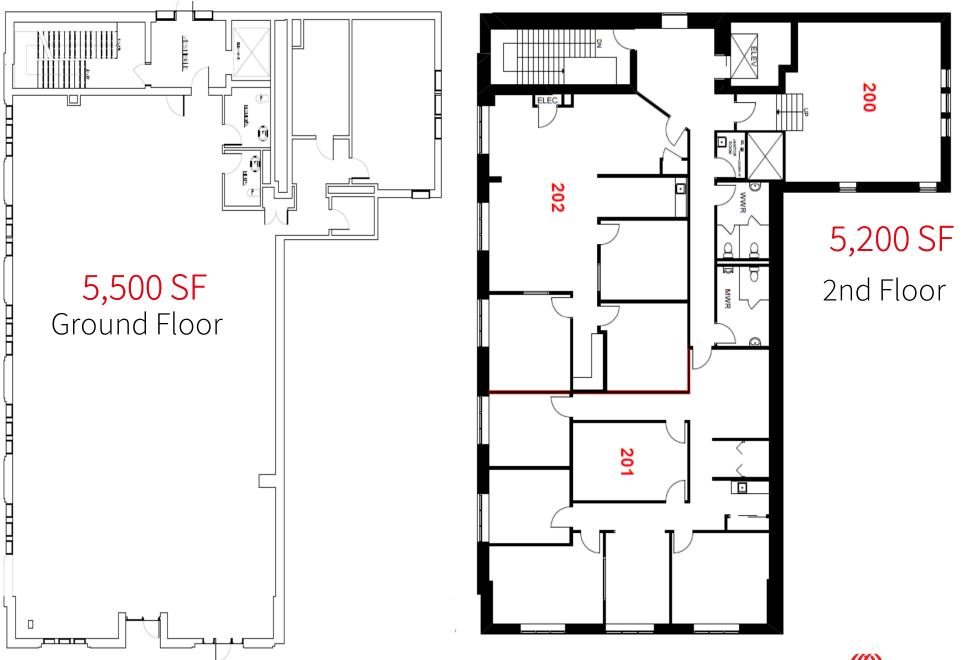

### **Property information**

- 1<sup>st</sup> floor: 5,500 SF (Divisible) 2<sup>nd</sup> floor: 5,200 SF Total: 10,700 SF
- Premier location in downtown Westfield
- Directly across from the Westfield train station
- Public and employee parking located across the street
- Property is in the CBD (general business) zone. Zoning allows medical, office, professional, etc.
- Building signage available