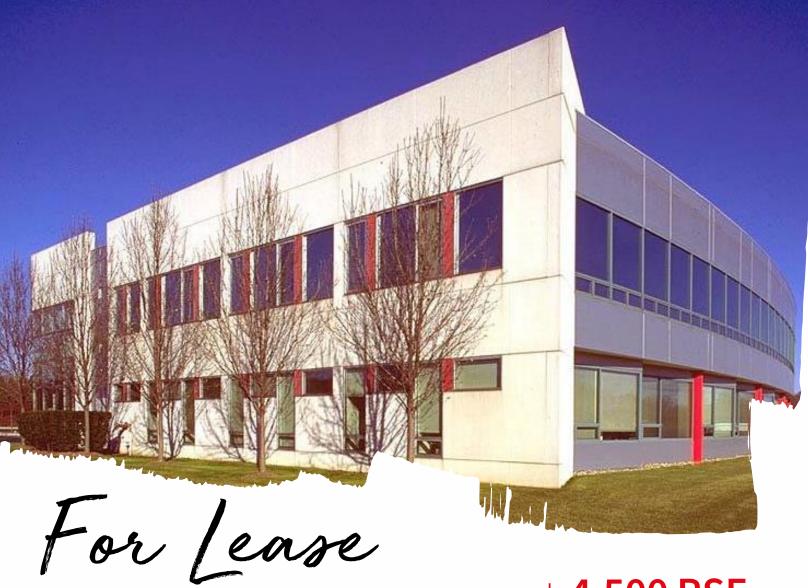

### **Building Specifications:**

- Building size: 38,000 SF

- Available space: 4,500 +/- SF

- Two story office building

- Owner occupied

- Building completely remodeled in 2010

- Operable windows

First floor space

# ± 4,500 RSF