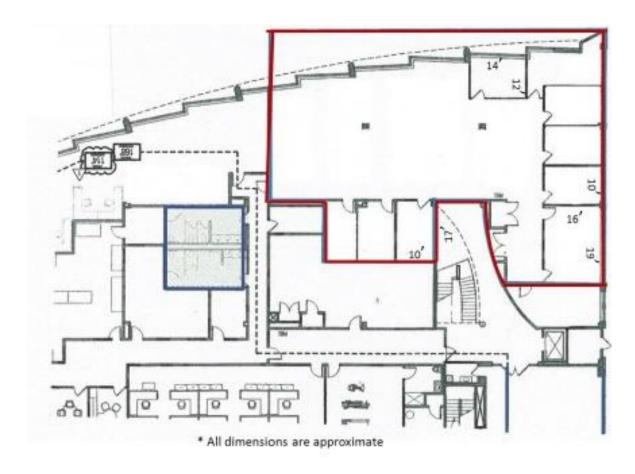

### **Building Specifications:**

- Building size: 38,000 SF

- Available space: 4,500 +/- SF

- Two story office building

- Owner occupied

- Building completely remodeled in 2010

- Operable windows

First floor space

# ± 4,500 RSF

### 14 Philips Parkway, Montvale, NJ

#### Mark Siegler

+1 201 528 4422

mark.siegler@am.jll.com

#### Marc Hirschinger

+1 201 528 4417

marc.hirschinger@am.jll.com



### Floor plan:



## **Location & highlights:**

- Immediate occupancy
- Move-in condition
- Just off Garden State Parkway Exit 172
- Nearby three major Hotels, Life Time Fitness, and local shopping
- Walk to new Wegmans mall