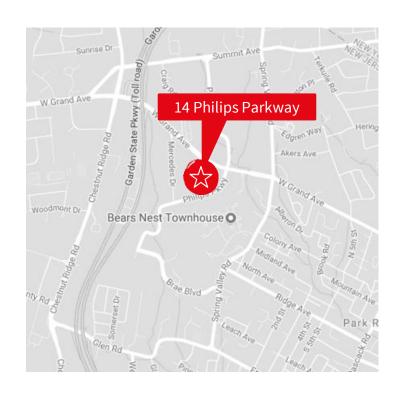

### **Building Specifications:**

- Building size: 38,000 SF

- Available space: 4,500 +/- SF

- Two story office building

- Owner occupied

- Building completely remodeled in 2010

- Operable windows

First floor space

# ± 4,500 RSF

### 14 Philips Parkway, Montvale, NJ

#### Mark Siegler

+1 201 528 4422

mark.siegler@am.jll.com

#### Marc Hirschinger

+1 201 528 4417

marc.hirschinger@am.jll.com



### Floor plan:



## **Location & highlights:**

- Immediate occupancy
- Move-in condition
- Just off Garden State Parkway Exit 172
- Nearby three major Hotels, Life Time Fitness, and local shopping
- Walk to new Wegmans mall