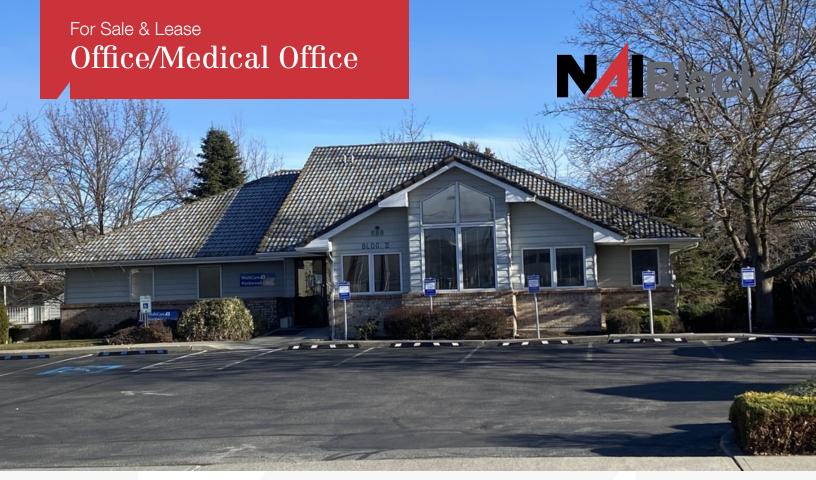

# 1414 N Vercler Road Bld II

Spokane Valley, Washington 99216

### **Property Description**

Building Size: 3,149 SF +/- plus Full Basement

· Main Floor: 3,149 SF +/-

• Lower Level: Full Basement with 370 SF +/- Finished Leased until 10/31/21. CLA for rent details.

Pursuant to CC&R's, use must be medical related Seller contract available

Located across the street from MultiCare Valley Hospital

Tenant pays own separate utilities and janitorial

## Sale Price: \$600,000 Lease Rate: \$16.50 SF/yr (MG)

For more information James Black III, CCIM