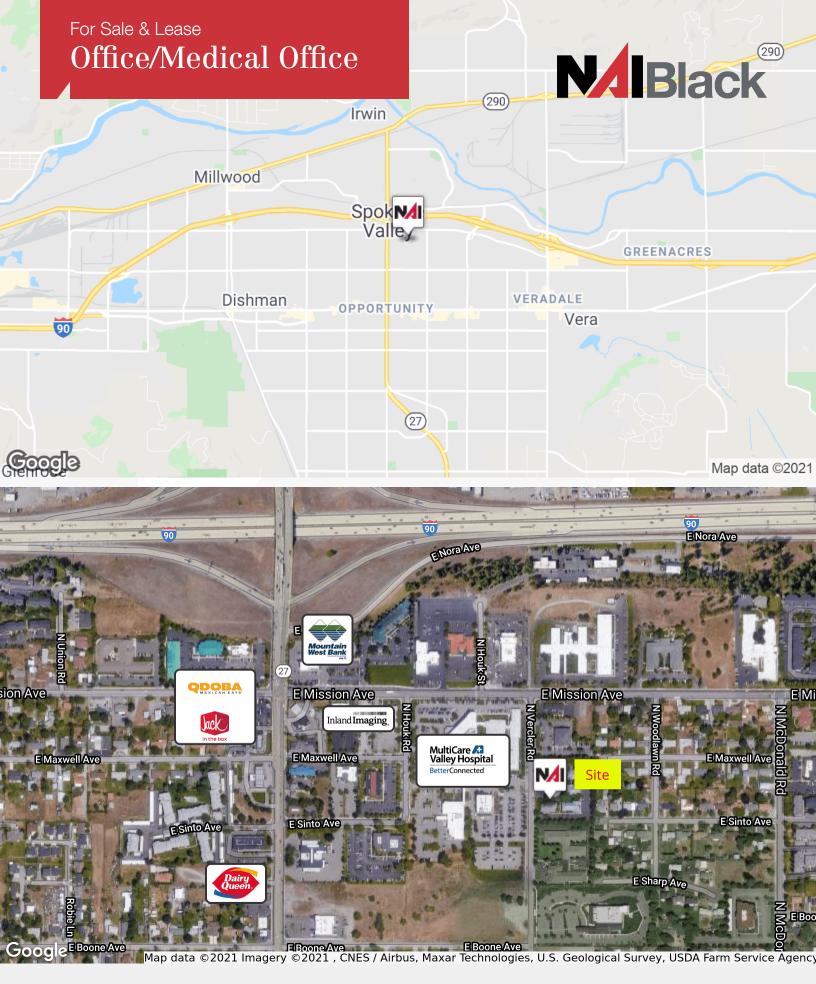

Located across the street from MultiCare Valley Hospital

Tenant pays own separate utilities and janitorial