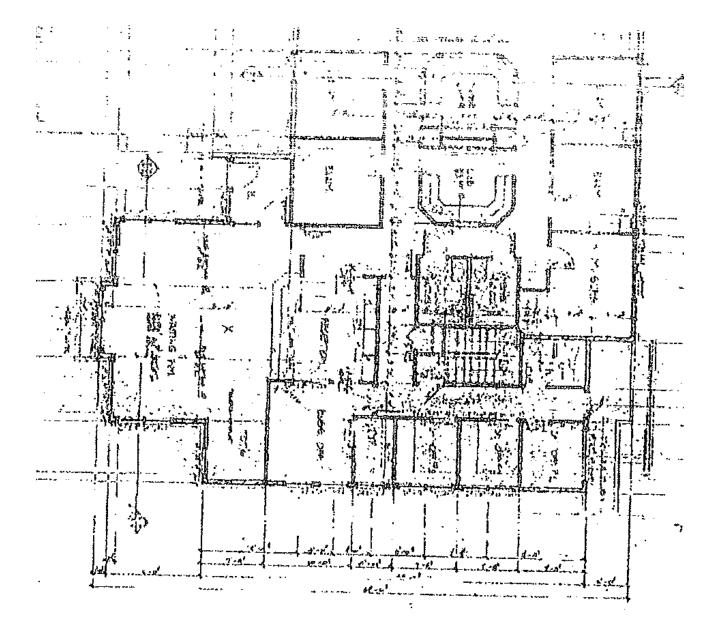

### **Property Description**

Building Size: 3,149 SF +/- plus Full Basement

· Main Floor: 3,149 SF +/-

• Lower Level: Full Basement with 370 SF +/- Finished Leased until 10/31/21. CLA for rent details.

Pursuant to CC&R's, use must be medical related Seller contract available