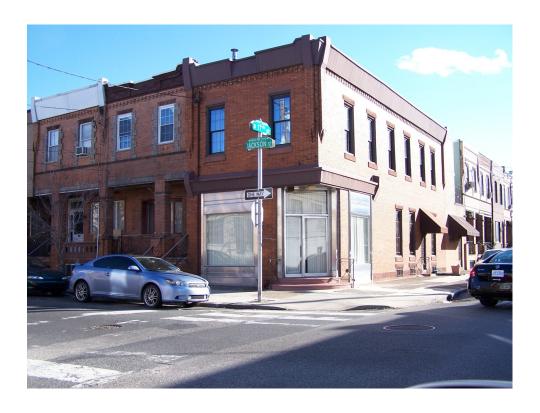

## 1640 Jackson Street • Philadelphia, PA 19145

## **FOR LEASE:**

- 2,000 square foot two story building with an additional 600 SF of usable basement space
- Minimum divisible square footage: 2,000 SF
- 11' high ceilings on first floor
- Zoned CMX-1 which allows for office or retail use
- Great demographics
- Great visibility and corner location which allows for signage on two street fronts
- Easy access to I-76, I-95 and Broad Street
- Great Live/Work space 2nd floor previously used as a two bedroom apartment
- Lease rate: \$2,400 per month