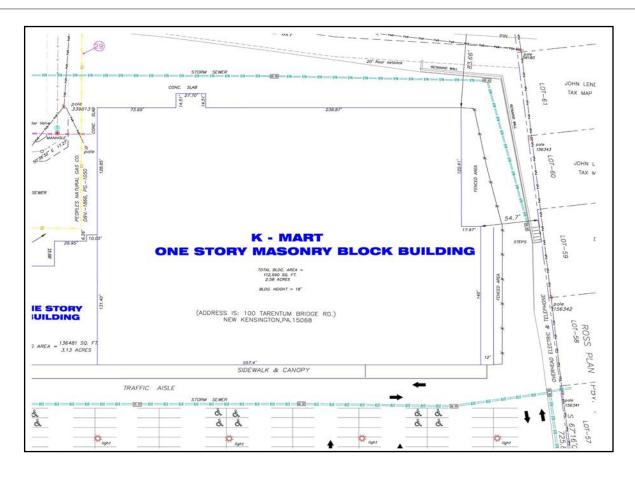

# **FOR LEASE**

Real Estate Brokerage Services

Office | Industrial | Retail | Investing | Consulting

## **Riverview Plaza**

100 Tarentum Bridge Road, New Kensington, PA 15068



## **Available Premises**

112,590 SF - Former Kmart

## **Property Highlights**

- Excellent visibility and access from Tarentum Bridge Road at signalized intersection
- Located in the Riverview Plaza Join other great retailers in the market, including Staples, Quest Diagnostics, Verizon, Altmeyer's, Giant Eagle, Get-Go, Denny's and many others.

### **AVERAGE DAILY TRAFFIC**

**Tarentum Bridge Road** 20,156

#### **DEMOGRAPHICS**

3-MILES 5-MILES

 Population
 44,397
 67,588

 Avg. HH Income
 \$52,418
 \$56,926

www.oxfordrealtyservices.com





For more information please contact:

#### Arthur J. DiDonato, Jr.

Senior Vice President, Retail Brokerage

Oxford Realty Services, Inc.

412.261.0200, ext 3436

adid on a to @oxford real tyser vices. com



One Oxford Centre 301 Grant Street - Suite 400 Pittsburgh, PA 15219

Although all information furnished regarding property for sale, rental or financing is from sources deemed reliable, such information has not been verified, and no express representation is made nor is any to be implied as to the accuracy thereof, and it is submitted subject to errors, omissions, change of price, rental or other conditions, prior sale, lease or financing, or withdrawal without notice. Rental terms and all dimensions are approximate and specifications are subject to change without notice. Oxford R