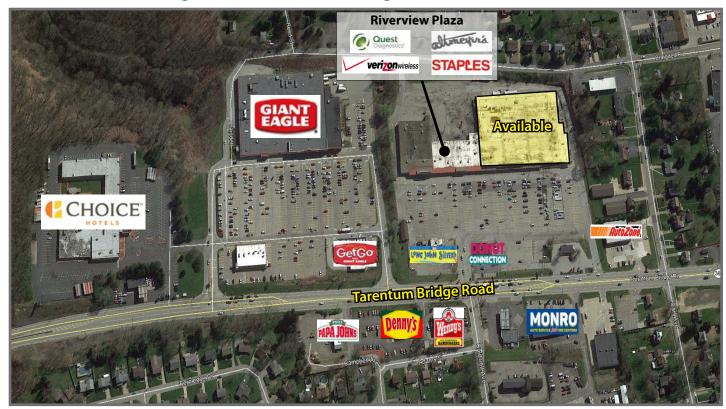

## **Riverview Plaza**

100 Tarentum Bridge Road, New Kensington, PA 15068

## **Available Premises**

112,590 SF - Former Kmart

## **Property Highlights**

- Excellent visibility and access from Tarentum Bridge Road at signalized intersection
- Located in the Riverview Plaza Join other great retailers in the market, including Staples, Quest Diagnostics, Verizon, Altmeyer's, Giant Eagle, Get-Go, Denny's and many others.