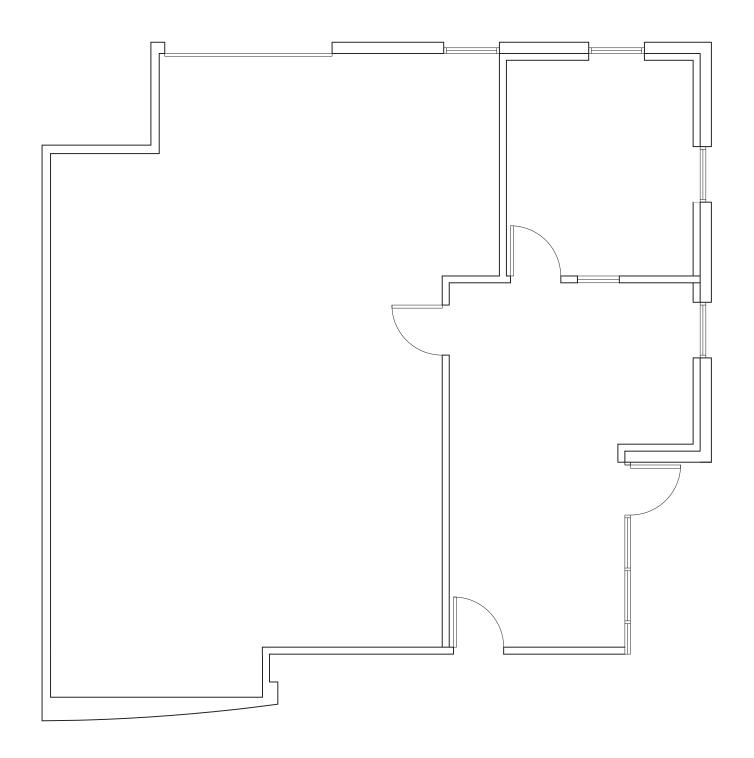

00 SF | ±540 SF   | \$1,360.°° NNN      |
| 7917 Fruitridge Road, Suite G | ±3,125 SF | ±1,675 SF | \$2,500.°° NNN      |
| 5450 Power Inn Road, Suite C  | ±3,357 SF | ±3,357 SF | \$3,190.°° NNN      |



#### For further information please contact us at (916) 381-8113 or jacksonprop.com

Broker participation is invited.

The information herein is provided from reliable sources; however, Jackson Properties, Inc. assumes no liability for accuracy. The individual broker or user should confirm the physical information for themselves. Prices subject to change without notice. Disclaimer for 3-5 lease rate.



## Office / Flex

Fruitridge & Power Inn Rd | Sacramento, CA





## 8031 Fruitridge Road, Sacramento

## Suite C ±1,250 SF





## 8001 Fruitridge Road, Sacramento

### Suite C ±1,600SF





# 7917 Fruitridge Road, Sacramento

Suite G ±3,125 SF





## 5450 Power Inn Road, Sacramento

Suite C ±3,357 SF