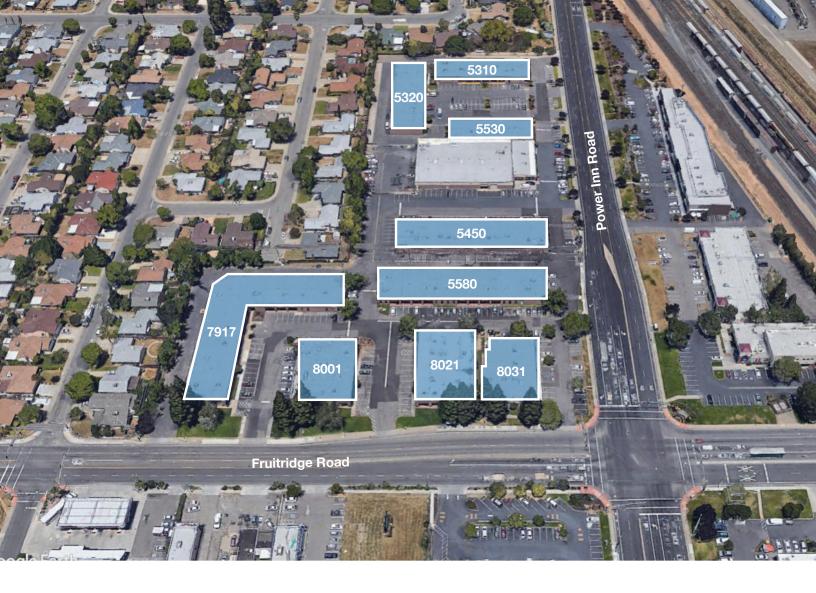

## Power Inn Busines Park Sacramento, CA

| Available Units               | Total SF  | Office    | <b>Monthly Rent</b> |
|-------------------------------|-----------|-----------|---------------------|
| 8031 Fruitridge Road, Suite C | ±1,250 SF | ±1,250 SF | \$1,375.°° NNN      |
| 8001 Fruitridge Road, Suite C | ±1,600 SF | ±540 SF   | \$1,360.°° NNN      |
| 7917 Fruitridge Road, Suite G | ±3,125 SF | ±1,675 SF | \$2,500.°° NNN      |
| 5450 Power Inn Road, Suite C  | ±3,357 SF | ±3,357 SF | \$3,190.°° NNN      |