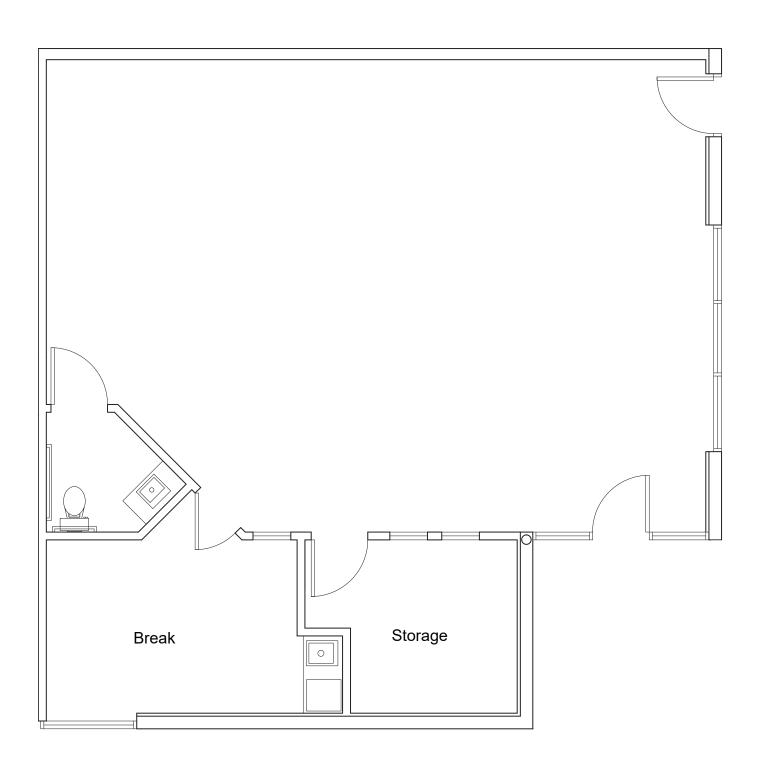

| \$1,375.°° NNN      |
| 8001 Fruitridge Road, Suite C | ±1,600 SF | ±540 SF   | \$1,360.°° NNN      |
| 7917 Fruitridge Road, Suite G | ±3,125 SF | ±1,675 SF | \$2,500.°° NNN      |
| 5450 Power Inn Road, Suite C  | ±3,357 SF | ±3,357 SF | \$3,190.°° NNN      |



#### For further information please contact us at (916) 381-8113 or jacksonprop.com

Broker participation is invited.

The information herein is provided from reliable sources; however, Jackson Properties, Inc. assumes no liability for accuracy. The individual broker or user should confirm the physical information for themselves. Prices subject to change without notice. Disclaimer for 3-5 lease rate.



## Office / Flex

Fruitridge & Power Inn Rd | Sacramento, CA





## 8031 Fruitridge Road, Sacramento

## Suite C ±1,250 SF





## 8001 Fruitridge Road, Sacramento

### Suite C ±1,600SF





# 7917 Fruitridge Road, Sacramento

Suite G ±3,125 SF





## 5450 Power Inn Road, Sacramento

Suite C ±3,357 SF