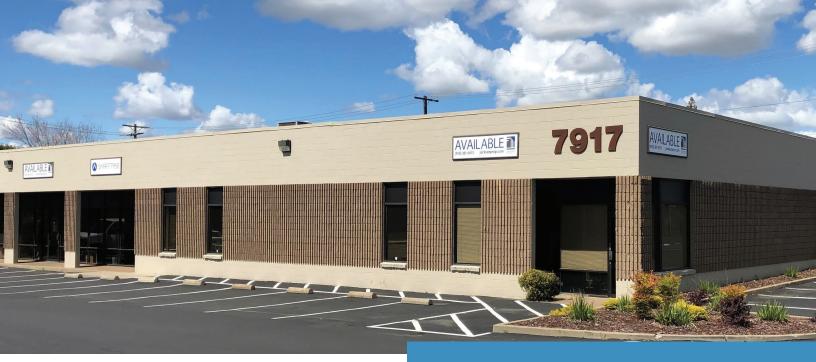

## **Available for Lease**

±1,250 - ±3,357 SF

## **Power Inn Busines Park**

### Sacramento

Fruitridge & Power Inn Road | Sacramento, CA

### **Description**

Power Inn Business Park features over 12,000 square feet of Newly Renovated Office/Flex. Signage opportunities and suites with upgraded finishes, available for immediate occupancy.

Professional atmosphere, affordable rates, and prominent location make Power Inn Business Park an ideal location!

#### **Property Features**

- Signage opportunities
- High visibility building
- Office & Flex Space
- 10' x 12' Overhead Door
- Zoned C-2



For further information please contact us at (916) 381-8113 or jacksonprop.com

Broker participation is invited.

The information herein is provided from reliable sources; however, Jackson Properti