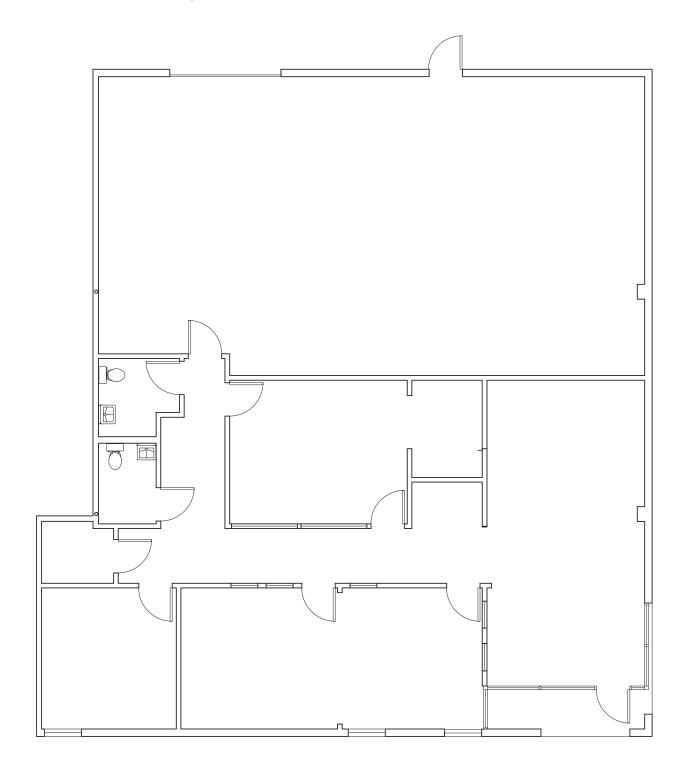

Road, Suite G | ±3,125 SF | ±1,675 SF | \$2,500.°° NNN      |
| 5450 Power Inn Road, Suite C  | ±3,357 SF | ±3,357 SF | \$3,190.°° NNN      |



#### For further information please contact us at (916) 381-8113 or jacksonprop.com

Broker participation is invited.

The information herein is provided from reliable sources; however, Jackson Properties, Inc. assumes no liability for accuracy. The individual broker or user should confirm the physical information for themselves. Prices subject to change without notice. Disclaimer for 3-5 lease rate.



## Office / Flex

Fruitridge & Power Inn Rd | Sacramento, CA





## 8031 Fruitridge Road, Sacramento

## Suite C ±1,250 SF





## 8001 Fruitridge Road, Sacramento

### Suite C ±1,600SF





# 7917 Fruitridge Road, Sacramento

Suite G ±3,125 SF





## 5450 Power Inn Road, Sacramento

Suite C ±3,357 SF