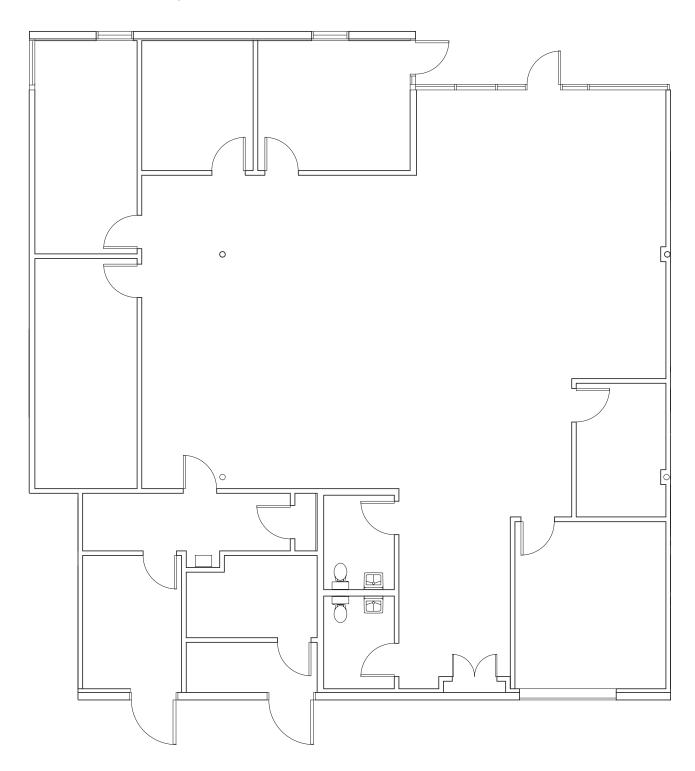

|
| 5450 Power Inn Road, Suite C  | ±3,357 SF | ±3,357 SF | \$3,190.°° NNN      |



#### For further information please contact us at (916) 381-8113 or jacksonprop.com

Broker participation is invited.

The information herein is provided from reliable sources; however, Jackson Properties, Inc. assumes no liability for accuracy. The individual broker or user should confirm the physical information for themselves. Prices subject to change without notice. Disclaimer for 3-5 lease rate.



## Office / Flex

Fruitridge & Power Inn Rd | Sacramento, CA





## 8031 Fruitridge Road, Sacramento

## Suite C ±1,250 SF





## 8001 Fruitridge Road, Sacramento

### Suite C ±1,600SF





# 7917 Fruitridge Road, Sacramento

Suite G ±3,125 SF





## 5450 Power Inn Road, Sacramento

Suite C ±3,357 SF