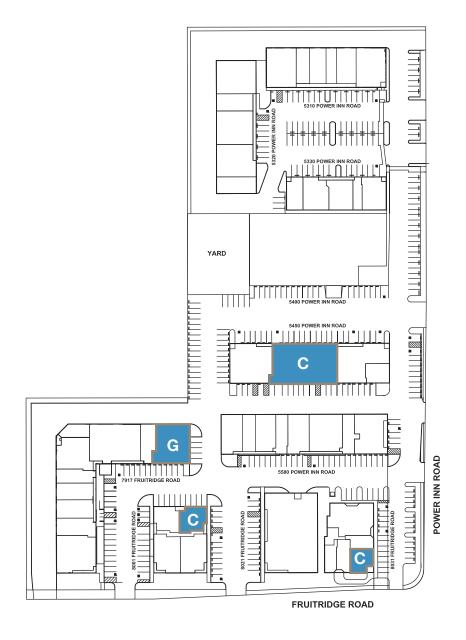

## Power Inn Busines Park Sacramento, CA

| Available Units               | Total SF  | Office    | <b>Monthly Rent</b> |
|-------------------------------|-----------|-----------|---------------------|
| 8031 Fruitridge Road, Suite C | ±1,250 SF | ±1,250 SF | \$1,375.°° NNN      |
| 8001 Fruitridge Road, Suite C | ±1,600 SF | ±540 SF   | \$1,360.°° NNN      |
| 7917 Fruitridge Road, Suite G | ±3,125 SF | ±1,675 SF | \$2,500.°° NNN      |
| 5450 Power Inn Road, Suite C  | ±3,357 SF | ±3,357 SF | \$3,190.°° NNN      |