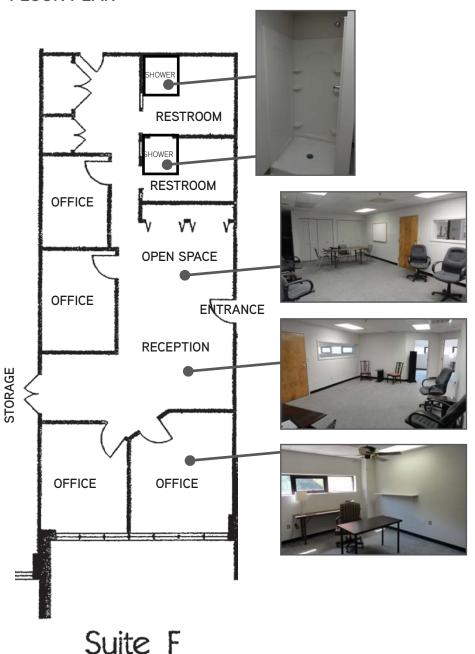

### FOR LEASE > ±1,441 SF OFFICE SPACE

# Thomas Centre, Suite F (Upper Level)

111 SMITH HINES ROAD, GREENVILLE, SOUTH CAROLINA 29607

FLOOR PLAN