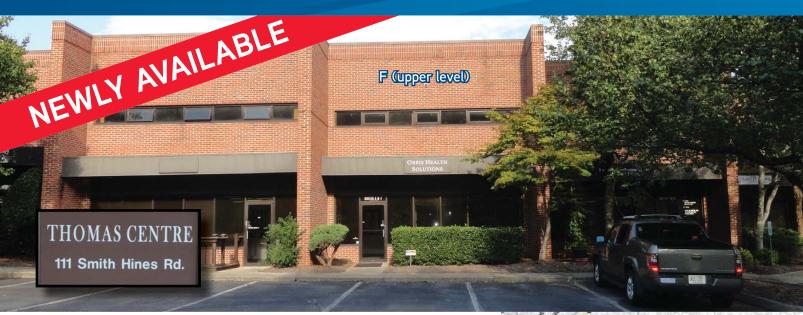

#### FOR LEASE > ±1,441 SF OFFICE SPACE

# Thomas Centre, Suite F (Upper Level)

111 SMITH HINES ROAD, GREENVILLE, SOUTH CAROLINA 29607

# ±1,441 SF Office Space

Conveniently located near the I-385 and Woodruff Road interchange with signalized access to Woodruff Road.

## **Building Amenities**

- > Suite F (upper level): ±1,441 SF office space available
- > Ideal space for small business or company needing a local presence
- > Located behind Merovan Center off Woodruff Road
- > Convenient to a number of restaurants and retailers
- > Fully sprinkled
- > Shower in each restroom (2)
- > Second floor with staircase access
- > Zoned S-1 (Greenville County)
- > LEASE RATE: Office: \$1,325 monthly (Full Service)