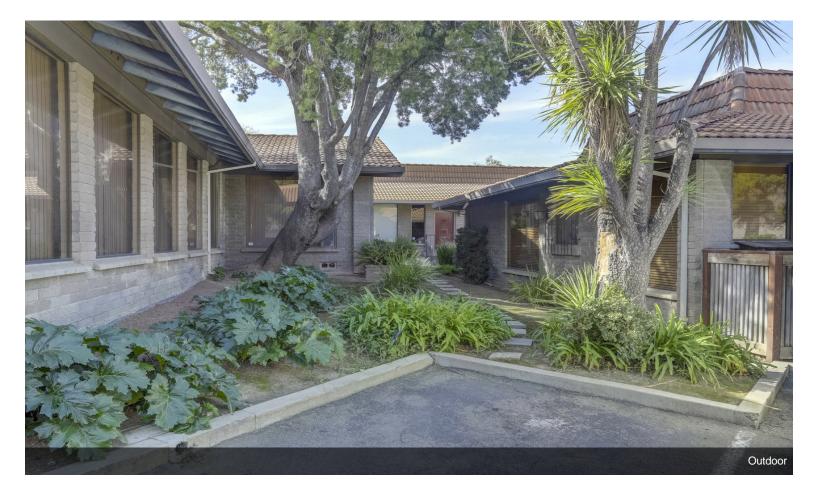

# 4110 Moorpark Ave. San Jose, CA 95117

The Dental Plaza on 4110 Moorpark avenue is an approximately ±10,400 SF multi-tenant medical office project which includes 4 buildings of various sizes with attractive stone architecture. The improvements sit on a 0.93 acre parcel with excellent access to Highway 280 via Saratoga Ave or Winchester Blvd. With a short drive to Santana Row and Valley Fair, the site is in proximity to some of the area's best and most prestigious retail stores and restaurants.Suite A (1250 sq. ft) is available for GP office and Suite E (2100 sq. ft) is designated for Pediatric dental space. Suites can be leased to separate tenants.Other great facts: Owner on site. TI available. ADA compliant. Air & Vacuum built-in. Plentiful parking. Storage available.

#### 4110 Moorpark Ave, San Jose, CA 95117

The Dental Plaza on 4110 Moorpark avenue is an approximately ±10,400 SF multi-tenant medical office project which includes 4 buildings of various sizes with attractive stone architecture. The improvements sit on a 0.93 acre parcel with excellent access to Highway 280 via Saratoga Ave or Winchester Blvd. With a short drive to Santana Row and Valley Fair, the site is in proximity to some of the area's best and most prestigious retail stores and restaurants.Suite A (1250 sq. ft) is available for GP office and Suite E (2100 sq. ft) is designated for Pediatric dental space. Suites can be leased to separate tenants. Other great facts: Owner on site. TI available. ADA compliant. Air & Vacuum built-in. Plentiful parking. Storage available.