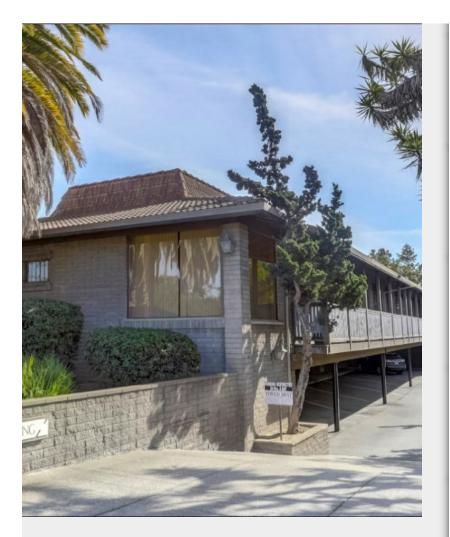

## Junipero Serra Dental Plaza 4110 Moorpark Ave, San Jose, CA 95117



Christopher Corsa Corsa Orthodontics 4110 Moorpark Ave, San Jose, CA 95117 christopher.corsa@gmail.com (650) 204-1357



| Rental Rate:            | Upon Request       |
|-------------------------|--------------------|
| Property Type:          | Office             |
| Property Sub-type:      | Dental             |
| Building Class:         | В                  |
| Rentable Building Area: | 3,350 SF           |
| Year Built:             | 1971               |
| Walk Score ®:           | 74 (Very Walkable) |
| Transit Score ®:        | 40 (Some Transit)  |
| Rental Rate Mo:         | Upon Request       |

# 4110 Moorpark Ave. San Jose, CA 95117

The Dental Plaza on 4110 Moorpark avenue is an approximately ±10,400 SF multi-tenant medical office project which includes 4 buildings of various sizes with attractive stone architecture. The improvements sit on a 0.93 acre parcel with excellent access to Highway 28