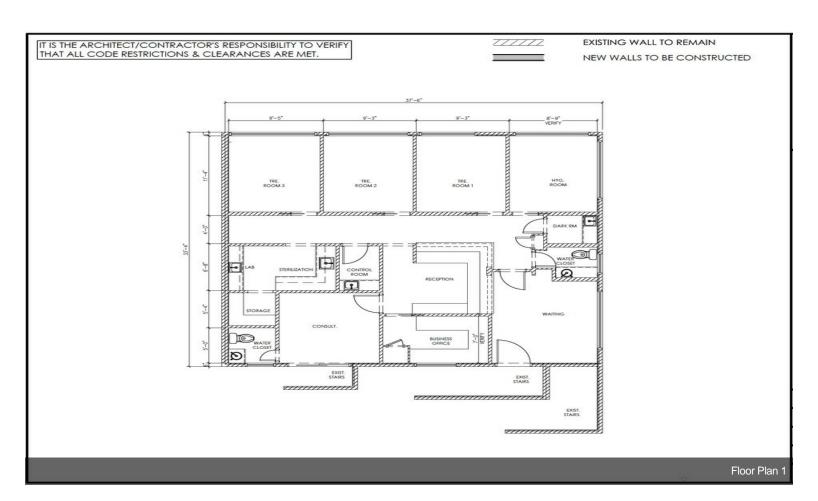

#### 1st Floor Ste A

| Space Available<br>Rental Rate | 1,250 SF<br>Upon Request | 4110 Moorpark Ave: 1250 square foot GP office available.<br>Owner on site. TI available. ADA compliant. Plentiful<br>parking. Storage available.Other great facts: Right off<br>Interstate 280 and Saratoga Ave. Between Harker Middle<br>and High schools. Less than 10-minute drive from Apple<br>campus and other large tech companies. Neighboring an<br>active dental community. |
|--------------------------------|--------------------------|---------------------------------------------------------------------------------------------------------------------------------------------------------------------------------------------------------------------------------------------------------------------------------------------------------------------------------------------------------------------------------------|
| Date Available                 | Now                      |                                                                                                                                                                                                                                                                                                                                                                                       |
| Service Type                   | Negotiable               |                                                                                                                                                                                                                                                                                                                                                                                       |
| Space Type                     | Relet                    |                                                                                                                                                                                                                                                                                                                                                                                       |
| Space Use                      | Medical                  |                                                                                                                                                                                                                                                                                                                                                                                       |
| Lease Term                     | 5 - 10 Years             |                                                                                                                                                                                                                                                                                                                                                                                       |

#### 1st Floor Ste E

| Space Available | 2,100 SF     | 4110 Moorpark Ave: 2,100 square foot Pediatric dental                                                         |
|-----------------|--------------|---------------------------------------------------------------------------------------------------------------|
| Rental Rate     | Upon Request | space available. Owner on site. TI available. ADA compliant. Plentiful parking. Storage available.Other great |
| Date Available  | Now          | facts: Right off Interstate 280 and Saratoga Ave. Between                                                     |
| Service Type    | Negotiable   | Harker Middle and High schools. Less than 10-minute drive from Apple campus and other large tech companies.   |
| Space Type      | Relet        | Neighboring an active dental community.                                                                       |
| Space Use       | Medical      |                                                                                                               |
| Lease Term      | 5 - 10 Years |                                                                                                               |
|                 |              |                                                                                                               |