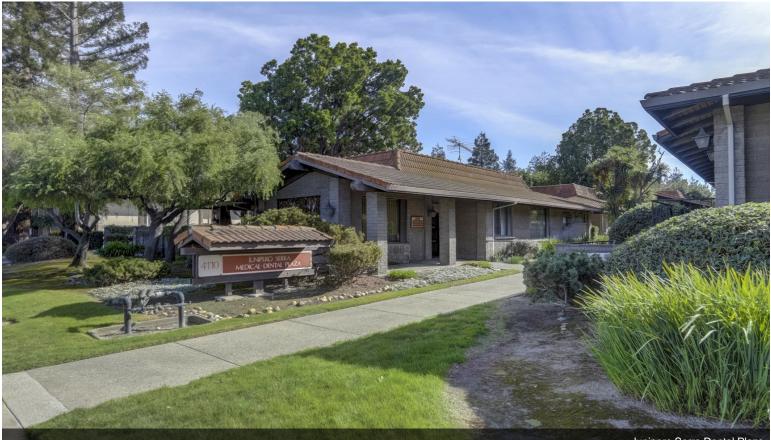

park Ave, San Jose, CA 95117

The Dental Plaza on 4110 Moorpark avenue is an approximately ±10,400 SF multi-tenant medical office project which includes 4 buildings of various sizes with attractive stone architecture. The improvements sit on a 0.93 acre parcel with excellent access to Highway 280 via Saratoga Ave or Winchester Blvd. With a short drive to Santana Row and Valley Fair, the site is in proximity to some of the area's best and most prestigious retail stores and restaurants.Suite A (1250 sq. ft) is available for GP office and Suite E (2100 sq. ft) is designated for Pediatric dental space. Suites can be leased to separate tenants. Other great facts: Owner on site. TI available. ADA compliant. Air & Vacuum built-in. Plentiful parking. Storage available.

### **Property Photos**





Junipero Serra Dental Plaza

#### **Property Photos**





Floor Plan 2