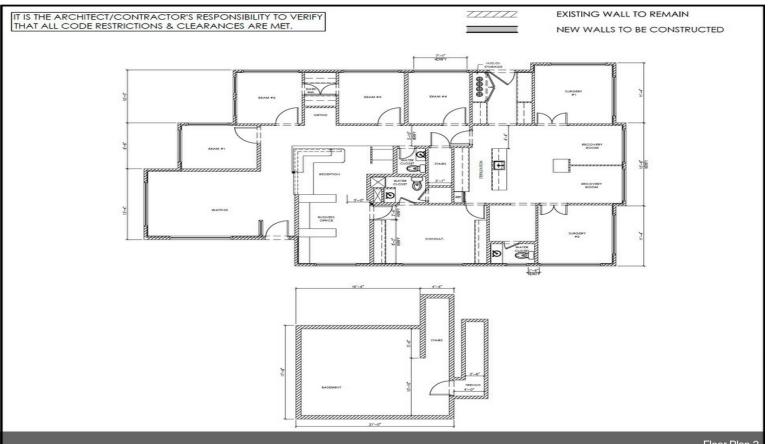

park avenue is an approximately ±10,400 SF multi-tenant medical office project which includes 4 buildings of various sizes with attractive stone architecture. The improvements sit on a 0.93 acre parcel with excellent access to Highway 280 via Saratoga Ave or Winchester Blvd. With a short drive to Santana Row and Valley Fair, the site is in proximity to some of the area's best and most prestigious retail stores and restaurants.Suite A (1250 sq. ft) is available for GP office and Suite E (2100 sq. ft) is designated for Pediatric dental space. Suites can be leased to separate tenants. Other great facts: Owner on site. TI available. ADA compliant. Air & Vacuum built-in. Plentiful parking. Storage available.

### **Property Photos**





Junipero Serra Dental Plaza

#### **Property Photos**





Floor Plan 2