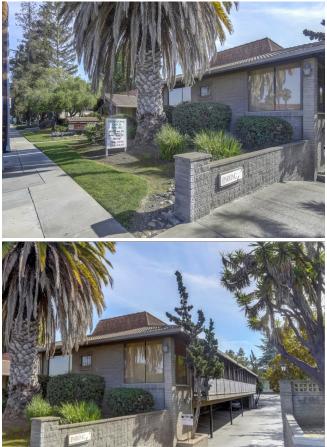

oximately ±10,400 SF multi-tenant medical office project which includes 4 buildings of various sizes with attractive stone architecture. The improvements sit on a 0.93 acre parcel with excellent access to Highway 280 via Saratoga Ave or Winchester Blvd. With a short drive to Santana Row and Valley Fair, the site is in proximity to some of the area's best and most prestigious retail stores and restaurants.Suite A (1250 sq. ft) is available for GP office and Suite E (2100 sq. ft) is designated for Pediatric dental space. Suites can be leased to separate tenants.Other great facts: Owner on site. TI available. ADA compliant. Air & Vacuum built-in. Plentiful parking. Storage available.

- Dental Plaza
- ADA compliant
- Storage available
- Parking
- Dental community
- Compressed air and vacuum



#### 1st Floor Ste A

| Space Available<br>Rental Rate | 1,250 SF<br>Upon Request | 4110 Moorpark Ave: 1250 square foot GP office available.<br>Owner on site. TI available. ADA compliant. Plentiful<br>parking. Storage available.Other great facts: Right off<br>Interstate 280 and Saratoga Ave. Between Harker Middle<br>and High schools. Less than 10-minute drive from Apple<br>campus and other large tech companies. Neighboring an<br>active dental community. |
|--------------------------------|--------------------------|-------------------------------------------------------------------------------------------------------------------------------------------------------------------------------------------------------------------------------------------------------------------------------------