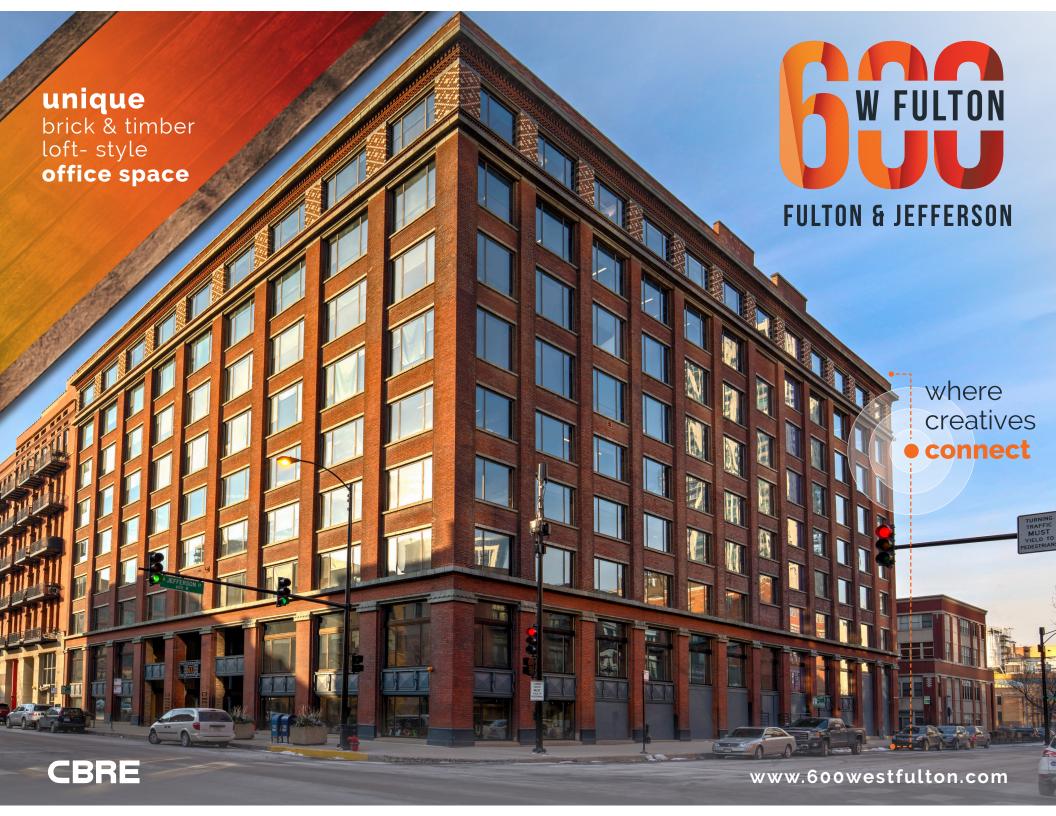

# building highlights

2 STORY ATRIUM LOBBY

BIKE ROOM

CLOSE PROXIMITY TO METRA AND CTA GREEN & PINK LINES

TENANT LOUNGE

FITNESS CENTER

EASY ACCESS TO ALL MAJOR EXPRESSWAYS

SUITE 410 **12,069 RSF** 