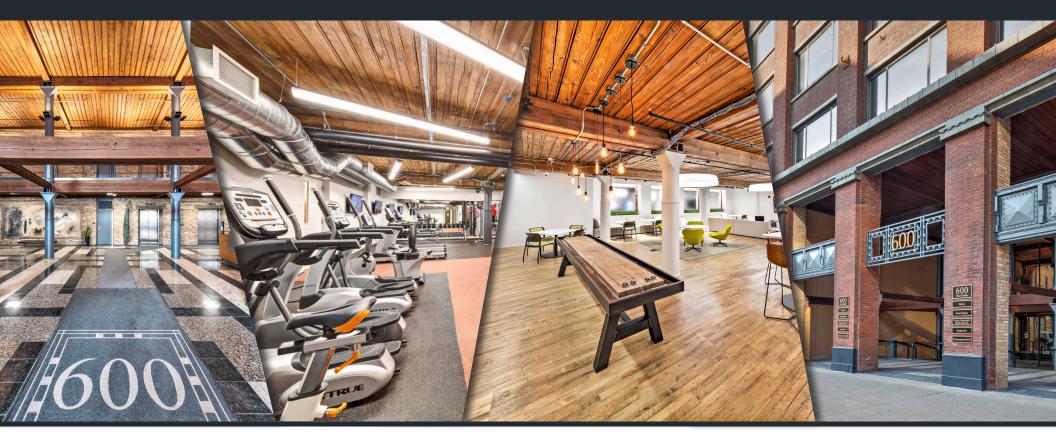

# building highlights

2 STORY ATRIUM LOBBY

BIKE ROOM

CLOSE PROXIMITY TO METRA AND CTA GREEN & PINK LINES

TENANT LOUNGE

FITNESS CENTER

EASY ACCESS TO ALL MAJOR EXPRESSWAYS

SUITE 410 **12,069 RSF** 