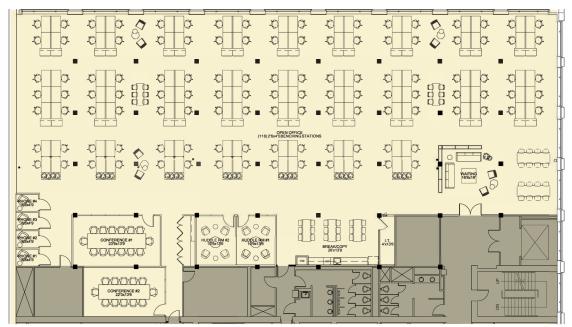

# building highlights



2 STORY ATRIUM LOBBY



BIKE ROOM



CLOSE PROXIMITY TO METRA AND CTA GREEN & PINK LINES



TENANT LOUNGE



FITNESS CENTER



EASY ACCESS TO ALL MAJOR EXPRESSWAYS





SUITE 410 **12,069 RSF** 







**ALLISON OLSZTA** 

+1 312 935 1428 allison.olszta@cbre.com MIKE KAZMIERCZAK

+1 312 861 7899 mike.kaz@cbre.com **CBRE** 



DEMISING PLAN 4,655-12,069 RSF





**ALLISON OLSZTA** 

+1 312 935 1428 allison.olszta@cbre.com MIKE KAZMIERCZAK

+1 312 861 7899 mike.kaz@cbre.com **CBRE** 



SUITE 410
SAMPLE PLAN
12,069 RSF







### **ALLISON OLSZTA**

+1 312 935 1428 allison.olszta@cbre.com

## MIKE KAZMIERCZAK

+1 312 861 7899 mike.kaz@cbre.com **CBRE** 



SUITE 100 2,721 SF **AVAILABLE 8/1/20** 

N. DESPLAINES ST.





# **ALLISON OLSZTA**

+1 312 935 1428 allison.olszta@cbre.com

### MIKE KAZMIERCZAK

+1 312 861 7899 mike.kaz@cbre.com **CBRE** 



**ALLISON OLSZTA** 

+1 312 935 1428 allison.olszta@cbre.com MIKE KAZMIERCZAK

+1 312 861 7899 mike.kaz@cbre.com **CBRE**