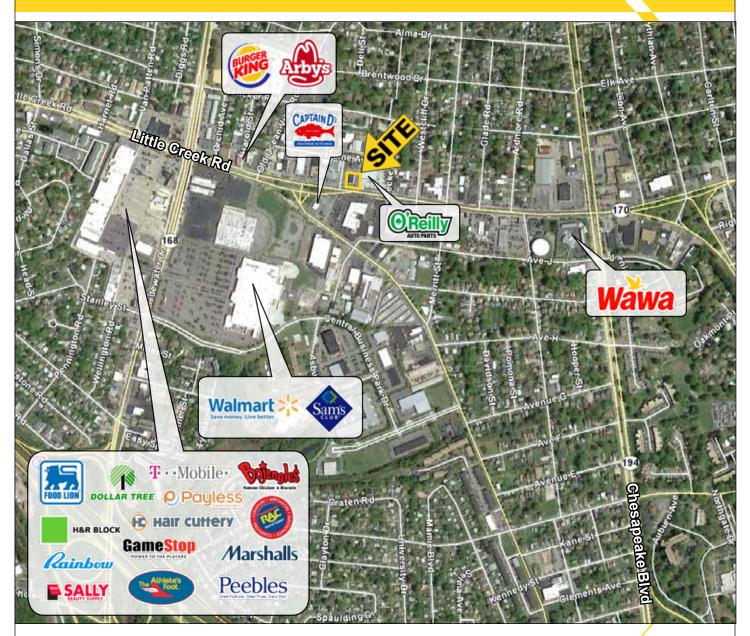

# 846 E. Little Creek Road Norfolk, Virginia

- 3,800 sf
- .34 Acres
- 27,000 vehicles per day
- Close to Southern Shopping Center
- Between Burger King and O'Reilly's Auto Parts
- Across from the new Sam's Club
- Room for a drive thru
- Perfect for a restaurant or small office
- **\$15.00 psf, NNN, \$55,000 Land Lease**