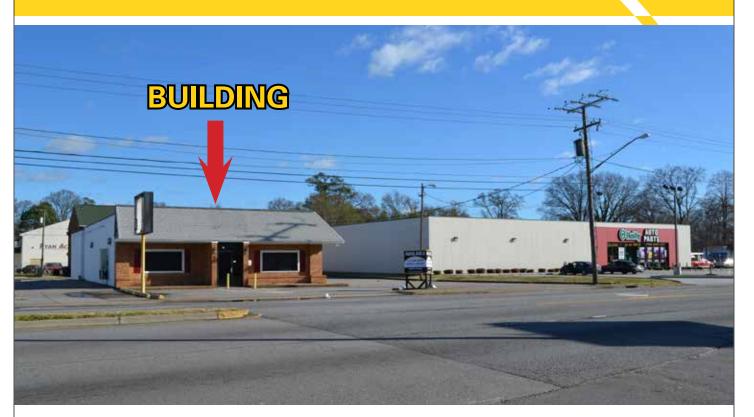

### RETAIL/OFFICE FOR LEASE OR LAND LEASE

# 846 E. Little Creek Road Norfolk, Virginia

- 3,800 sf
- .34 Acres
- 27,000 vehicles per day
- Close to Southern Shopping Center
- Between Burger King and O'Reilly's Auto Parts
- Across from the new Sam's Club
- Room for a drive thru
- Perfect for a restaurant or small office
- **\$15.00 psf, NNN, \$55,000 Land Lease**