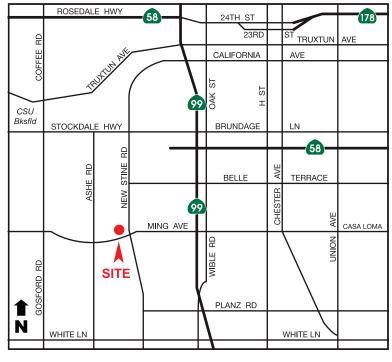

### LOCATION SUMMARY

Ming Office Park boasts a premier central location at the highly visible, highly recognized signalized intersection of two major commercial thoroughfares in Bakersfield, Ming Avenue and New Stine Road. It is only a mile and a half to the I-99 freeway and two short miles to the I-58 freeway. Obviously, this provides tenants, their customers, and clients tremendous access to the entire city and central valley region. Just two miles from the affluent neighborhoods of Olde Stockdale and Seven Oaks, Ming Office Park's ample parking and competitive occupancy costs make it a highly desirable option in the Bakersfield office market. Nearby major businesses include the Valley Plaza Mall, The Marketplace, Chevron, Aera, and In-Shape Fitness. Also close by are California State University Bakersfield, and Mercy Southwest Hospital.

#### www.TheAbbeyCo.com

MAP

The information contained within has been obtained from sources believed reliable. While we do not doubt its accuracy, we have not verified it and make no guaranty, warranty, or representation about it. It is your responsibility to independently confirm its accuracy and completeness. You and your advisors should conduct a careful, independent investigation of the property to determine to your satisfaction the suitability of the property for your needs.