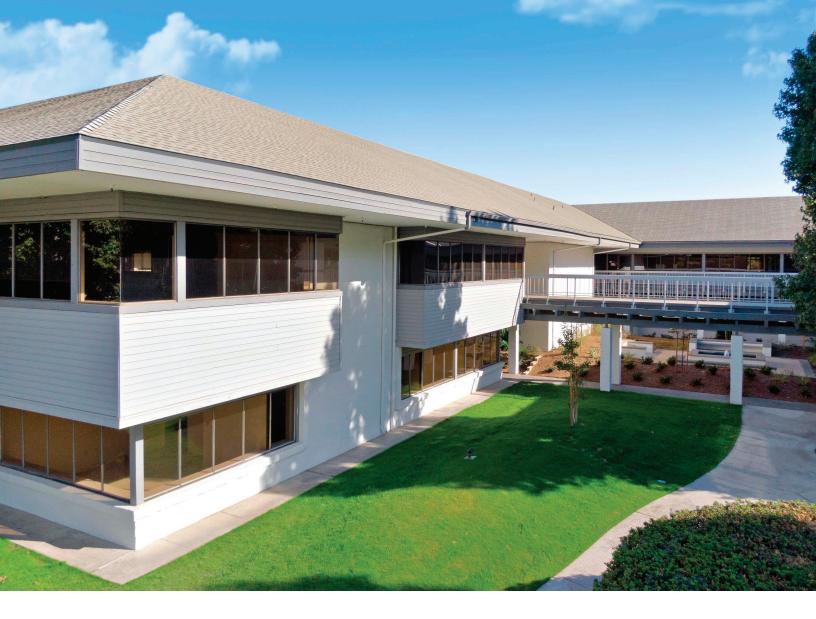

# PROPERTY HIGHLIGHTS

Ming Office Park features a campus-like setting surrounding the two story, multi-tenant office buildings. The landscaping and fountains in this ten acre complex create park-like surroundings to complement the newly remodeled office and medical spaces. Ming Office park is in the heart of Bakersfield's robust business district.

## property INFORMATION

ADDRESS 5500 Ming Ave. Bakersfield, CA 93309

**CONSTRUCTION** Decorative masonry block, wood siding and clear glass windows

**DESIGN** Two, two-story, multi-tenant buildings on a park-like setting **TOTAL SF** 120,988 SF