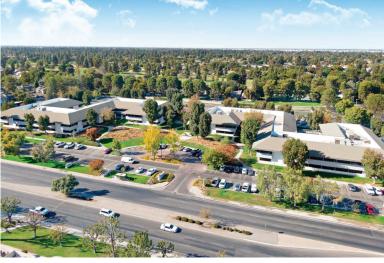

# PROPERTY HIGHLIGHTS

Ming Office Park features a campus-like setting surrounding the two story, multi-tenant office buildings. The landscaping and fountains in this ten acre complex create park-like surroundings to complement the newly remodeled office and medical spaces. Ming Office park is in the heart of Bakersfield's robust business district.

### LOCATION SUMMARY

Ming Office Park boasts a premier central location at the highly visible, highly recognized signalized intersection of two major commercial thoroughfares in Bakersfield, Ming Avenue and New Stine Road. It is only a mile and a half to the I-99 freeway and two short miles to the I-58 freeway. Obviously, this provides tenants, their customers, and clients tremendous access to the entire city and central valley region. Just two miles from the affluent neighborhoods of Olde Stockdale and Seven Oaks, Ming Office Park's ample parking and competitive occupancy costs make it a highly desirable option in the Bakersfield office market. Nearby major businesses include the Valley Plaza Mall, The Marketplace, Chevron, Aera, and In-Shape Fitness. Also close by are California State University Bakersfield, and Mercy Southwest Hospital.