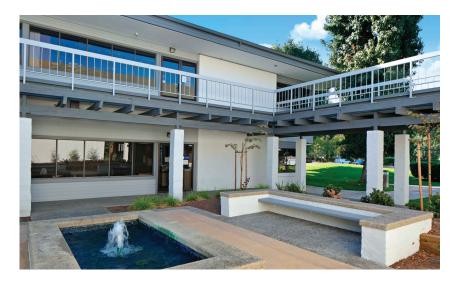

# PROPERTY HIGHLIGHTS

Ming Office Park features a campus-like setting surrounding the two story, multi-tenant office buildings. The landscaping and fountains in this ten acre complex create park-like surroundings to complement the newly remodeled office and medical spaces. Ming Office park is in the heart of Bakersfield's robust business district.