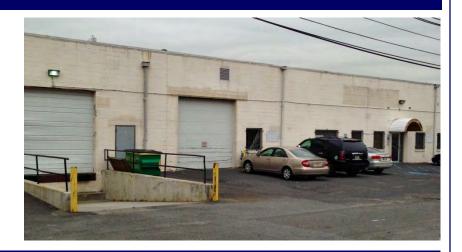

## **BUILDING SPECIFICATIONS**

➤ Building Size: 16,500 SF

➤ Office: 1,200 SF

➤ Ceilings: 17'

➤ Loading: 2 Tailboards

1 Oversized Drive-In Door

➤ Parking: 12 Cars