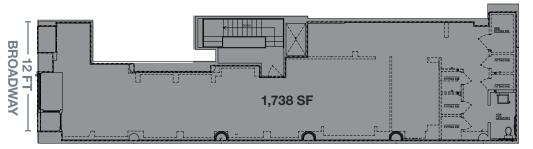

#### **APPROXIMATE SIZE**

Ground Floor 1,738 SF Lower Level 1,173 SF Total 2,911 SF

#### **GROUND FLOOR**