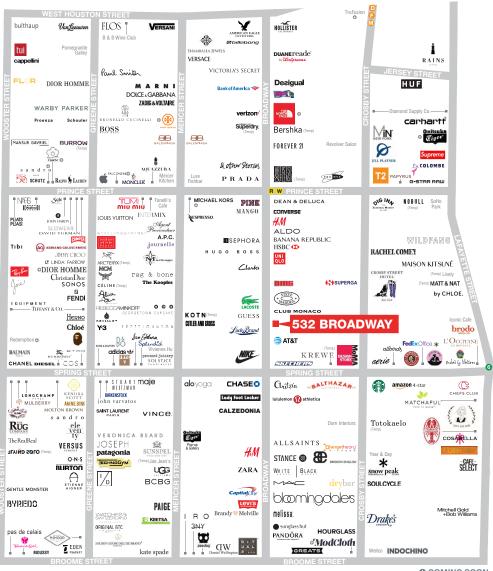

#### **NEIGHBORS**

Bloomingdale's, Zara, Nike, Prada, & Other Stories, Pandora, Sephora, White House | Black Market, H&M, Hugo Boss, Lululemon Athletica, Mango, Superdry, Topshop, Lacoste and Sunglass Hut

## AREA RETAIL

**⊕** COMING SOON