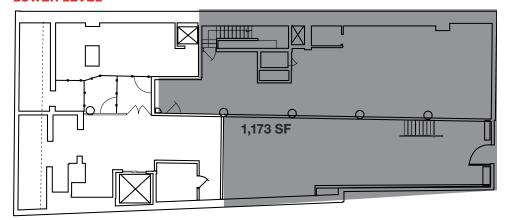

#### **APPROXIMATE SIZE**

Ground Floor 1,738 SF Lower Level 1,173 SF Total 2,911 SF

#### **LOWER LEVEL**