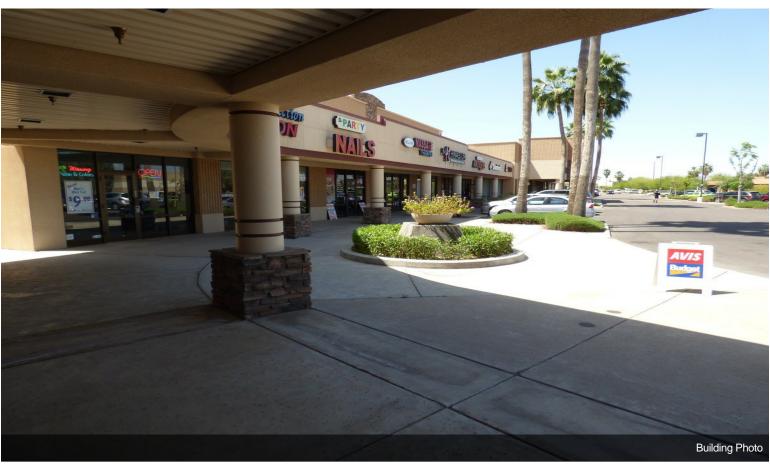

### **McRay Plaza**

\$14.00 - \$19.00 /SF/Yr

McRay Plaza - Retail Center is located in an ideal heavy traffic location. 1 mile from the Loop 101 freeway and 2 miles from the Loop 202 freeway. This center is less than 2 miles from Wescor's Chandler Fashion Square. 1 mile south of the center is Intel which employs 10,000+. Heavy traffic on Ray Road and McClintock Road give great exposure. National tenants include Tutor Time, Avis/Budget, AMF Bowling, and Dominos Pizza. Other tenants include Desert Sky Games and Comics, Filiberto's Restaurant, and No Limits Scuba.

Retail Center is near (Loop 101 & Loop 202); under 2 miles from Wescor's Chandler Fashion Square. Easy freeway access.McRay Plaza is home to and neighbored by many national tenants, including: Tutor Time, AMF Bowling,O'Reilly Auto Parts, Circle K Gas Station, AVIS & Budget Rental Cars, Farmers Insurance and Domino's Pizza

### 3875 W Ray Rd, Chandler, AZ 85226

McRay Plaza - Retail Center is located in an ideal heavy traffic location. 1 mile from the Loop 101 freeway and 2 miles from the Loop 202 freeway. This center is less than 2 miles from Wescor's Chandler Fashion Square. 1 mile south of the center is Intel which employs 10,000+. Heavy traffic on Ray Road and McClintock Road give great exposure. National tenants include Tutor Time, Avis/Budget, AMF Bowling, and Dominos Pizza. Other tenants include Desert Sky Games and Comics, Filiberto's Restaurant, and No Limits Scuba.