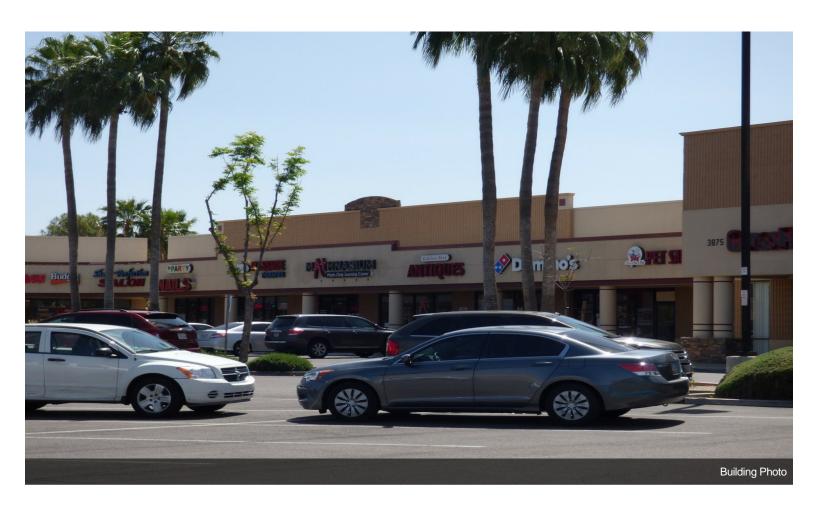

|

6,000 SqFt retail space with epoxy floors and high ceilings. Space also includes two ADA restrooms and roll up door.



### 3875 W Ray Rd, Chandler, AZ 85226

McRay Plaza - Retail Center is located in an ideal heavy traffic location. 1 mile from the Loop 101 freeway and 2 miles from the Loop 202 freeway. This center is less than 2 miles from Wescor's Chandler Fashion Square. 1 mile south of the center is Intel which employs 10,000+. Heavy traffic on Ray Road and McClintock Road give great exposure. National tenants include Tutor Time, Avis/Budget, AMF Bowling, and Dominos Pizza. Other tenants include Desert Sky Games and Comics, Filiberto's Restaurant, and No Limits Scuba.

Located on the Southeast Corner of Ray Road and McClintock Road in Chandler

# **Property Photos**





# **Property Photos**





### **Property Photos**