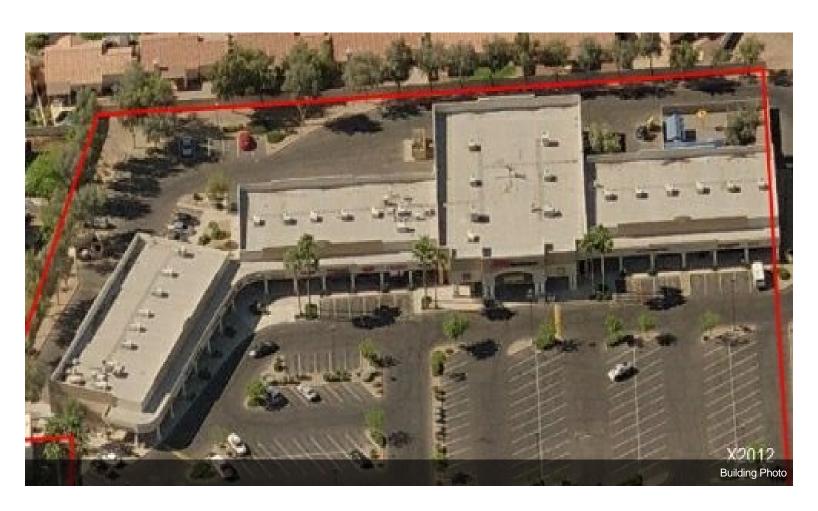

### **McRay Plaza**

\$14.00 - \$19.00 /SF/Yr

McRay Plaza - Retail Center is located in an ideal heavy traffic location. 1 mile from the Loop 101 freeway and 2 miles from the Loop 202 freeway. This center is less than 2 miles from Wescor's Chandler Fashion Square. 1 mile south of the center is Intel which employs 10,000+. Heavy traffic on Ray Road and McClintock Road give great exposure. National tenants include Tutor Time, Avis/Budget, AMF Bowling, and Dominos Pizza. Other tenants include Desert Sky Games and Comics, Filiberto's Restaurant, and No Limits Scuba.

### 3875 W Ray Rd, Chandler, AZ 85226

McRay Plaza - Retail Center is located in an ideal heavy traffic location. 1 mile from the Loop 101 freeway and 2 miles from the Loop 202 freeway. This center is less than 2 miles from Wescor's Chandler Fashion Square. 1 mile south of the center is Intel which employs 10,000+. Heavy traffic on Ray Road and McClintock Road give great exposure. National tenants include Tutor Time, Avis/Budget, AMF Bowling, and Dominos Pizza. Other tenants include Desert Sky Games and Comics, Filiberto's Restaurant, and No Limits Scuba.

Located on the Southeast Corner of Ray Road and McClintock Road in Chandler...

- McKlintock Rd & Ray Rd Cross Streets
- High Foot Traffic
- Well Established Tenants

Located on the Southeast Corner of Ray Road and McClintock Road in Chandler