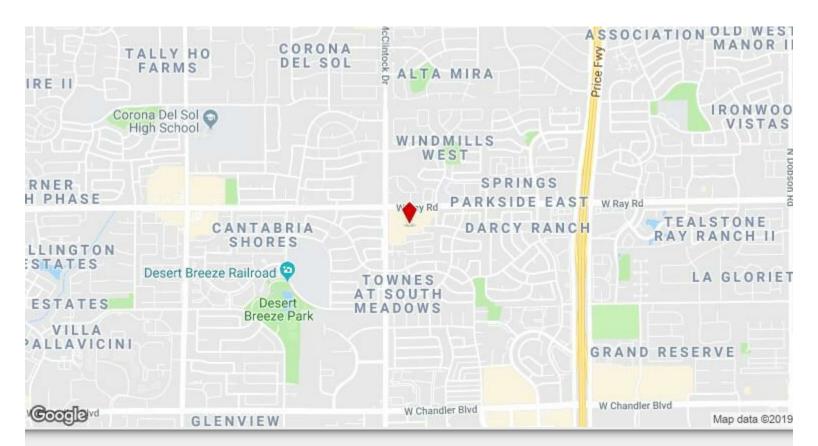

McRay Plaza 3875 W Ray Rd, Chandler, AZ 85226

Located on the Southeast Corner of Ray Road and McClintock Road in Chandler...

- McKlintock Rd & Ray Rd Cross Streets
- High Foot Traffic
- Well Established Tenants

Located on the Southeast Corner of Ray Road and McClintock Road in Chandler