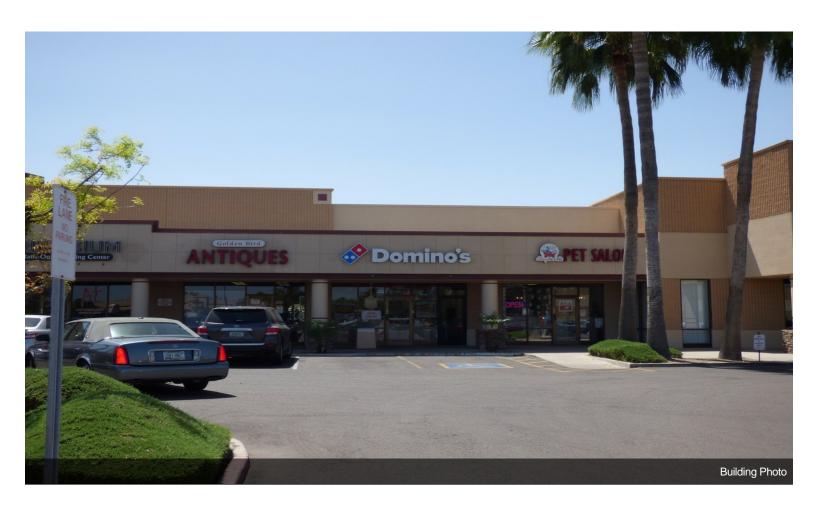

retail space with epoxy floors and high ceilings. Space also includes two ADA restrooms and roll up door.



### 3875 W Ray Rd, Chandler, AZ 85226

McRay Plaza - Retail Center is located in an ideal heavy traffic location. 1 mile from the Loop 101 freeway and 2 miles from the Loop 202 freeway. This center is less than 2 miles from Wescor's Chandler Fashion Square. 1 mile south of the center is Intel which employs 10,000+. Heavy traffic on Ray Road and McClintock Road give great exposure. National tenants include Tutor Time, Avis/Budget, AMF Bowling, and Dominos Pizza. Other tenants include Desert Sky Games and Comics, Filiberto's Restaurant, and No Limits Scuba.

Located on the Southeast Corner of Ray Road and McClintock Road in Chandler

# **Property Photos**





# **Property Photos**





### **Property Photos**