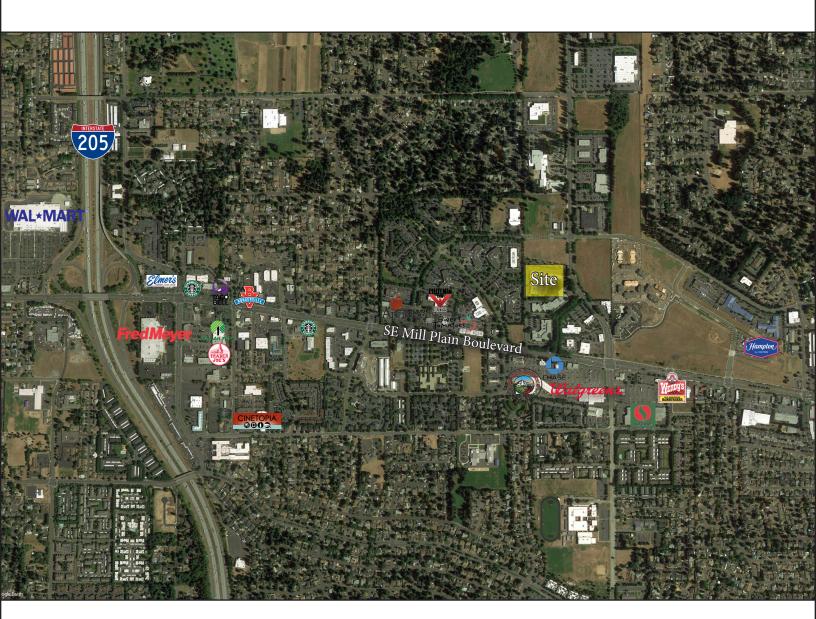

#### **PROPERTY INFORMATION**

- \$22.00 \$25.00 per SqFt
- Full Service Gross Leases
- Prominent Location
- Generous Tenant Improvement Allowances
- On Site Property Management
- Beautiful Landscaping with Abundant Parking
- Convenient to I-205 & only 8 miles to PDX
- Walking distance to Restaurants
- Close to Hotels & Retailers