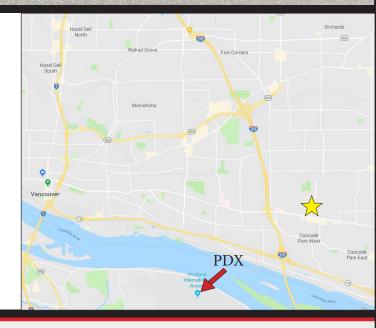

#### **PROPERTY INFORMATION**

- \$22.00 \$25.00 per SqFt
- Full Service Gross Leases
- Prominent Location
- Generous Tenant Improvement Allowances
- On Site Property Management
- Beautiful Landscaping with Abundant Parking
- Convenient to I-205 & only 8 miles to PDX
- Walking distance to Restaurants
- Close to Hotels & Retailers