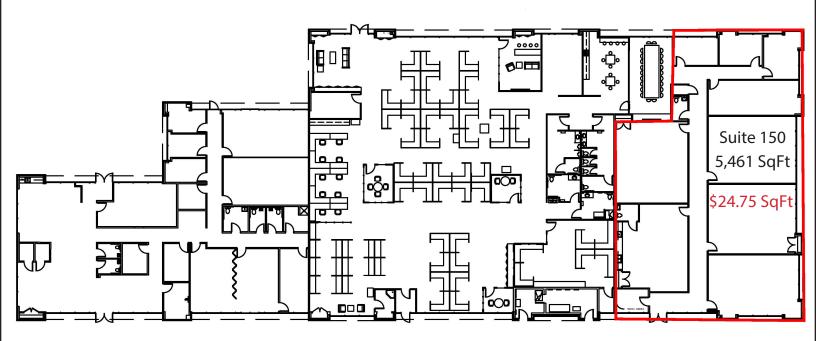

#### **Stonemill Center** 120 NE 136TH AVENUE | VANCOUVER, WA



Class "A" Office Space Five Suites ranging from 1,162 SqFt to 5,461 SqFt Various Configurations Available

#### **PROPERTY INFORMATION**

- \$22.00 \$25.00 per SqFt
- Full Service Gross Leases
- Prominent Location
- Generous Tenant Improvement Allowances
- On Site Property Management
- Beautiful Landscaping with Abundant Parking
- Convenient to I-205 & only 8 miles to PDX
- Walking distance to Restaurants
- Close to Hotels & Retailers



### Joanna Harrison

Direct: 360.823.5122 Cell: 360.957.3756 Joanna@MAJCRE.com

## **Steve Mack**

Direct: 360.823.5131 Cell: 360.619.2999 Steve@MAJCRE.com



www.MAJCRE.com | www.Facebook.com/MAJCRE



## Building A - 5,461 SqFt





### Joanna Harrison

Direct: 360.823.5122 Cell: 360.957.3756 Joanna@MAJCRE.com

### **Steve Mack**

Direct: 360.823.5131 Cell: 360.619.2999 Steve@MAJCRE.com



www.MAJCRE.com | www.Facebook.com/MAJCRE



# Building B -1,162 SqFt to 2,200 SqFt









#### Joanna Harrison Direct: 360.823.5122

Cell: 360.823.5122 Cell: 360.957.3756 Joanna@MAJCRE.com

#### **Steve Mack**

Direct: 360.823.5131 Cell: 360.619.2999 Steve@MAJCRE.com



www.MAJCRE.com | www.Facebook.com/MAJCRE



#### Joanna Harrison

Direct: 360.823.5122 Cell: 360.957.3756 Joanna@MAJCRE.com

MJ

#### **Steve Mack**

Direct: 360.823.5131 Cell: 360.619.2999 Steve@MAJCRE.com



www.MAJCRE.com | www.Facebook.com/MAJCRE