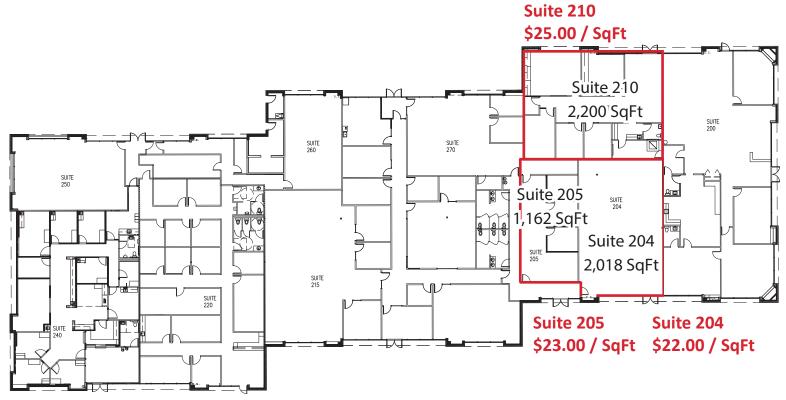

Y INFORMATION**

- \$22.00 \$25.00 per SqFt
- Full Service Gross Leases
- Prominent Location
- Generous Tenant Improvement Allowances
- On Site Property Management
- Beautiful Landscaping with Abundant Parking
- Convenient to I-205 & only 8 miles to PDX
- Walking distance to Restaurants
- Close to Hotels & Retailers



### Joanna Harrison

Direct: 360.823.5122 Cell: 360.957.3756 Joanna@MAJCRE.com

## **Steve Mack**

Direct: 360.823.5131 Cell: 360.619.2999 Steve@MAJCRE.com



www.MAJCRE.com | www.Facebook.com/MAJCRE



## Building A - 5,461 SqFt





### Joanna Harrison

Direct: 360.823.5122 Cell: 360.957.3756 Joanna@MAJCRE.com

### **Steve Mack**

Direct: 360.823.5131 Cell: 360.619.2999 Steve@MAJCRE.com



www.MAJCRE.com | www.Facebook.com/MAJCRE



# Building B -1,162 SqFt to 2,200 SqFt









#### Joanna Harrison Direct: 360.823.5122

Cell: 360.823.5122 Cell: 360.957.3756 Joanna@MAJCRE.com

#### **Steve Mack**

Direct: 360.823.5131 Cell: 360.619.2999 Steve@MAJCRE.com



www.MAJCRE.com | www.Facebook.com/MAJCRE



#### Joanna Harrison

Direct: 360.823.5122 Cell: 360.957.3756 Joanna@MAJCRE.com

MJ

#### **Steve Mack**

Direct: 360.823.5131 Cell: 360.619.2999 Steve@MAJCRE.com



www.MAJCRE.com | www.Facebook.com/MAJCRE