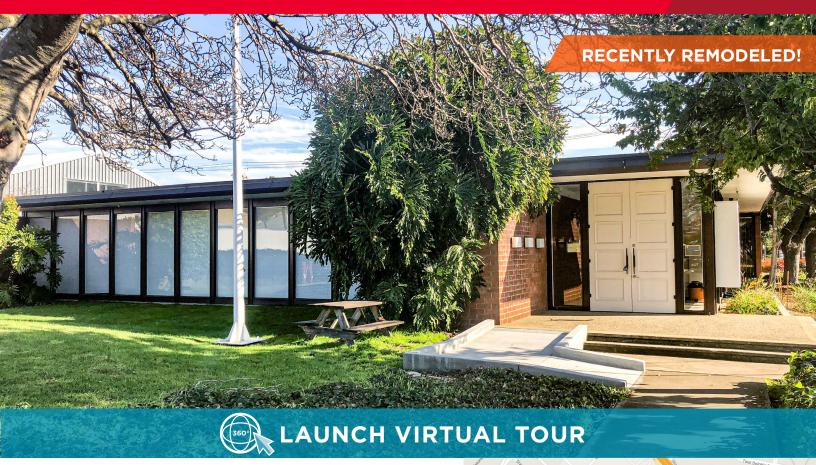

FOR LEASE 151A Old County Rd. San Carlos, CA

## ±6,000 SF Space Available

Can be Leased Separately or With ±11,000 SF of Warehouse at 642 Quarry Road

## **Property Highlights**

- New ADA Upgrades
- New Paint & Carpet
- New HVAC
- Upgraded Kitchen
- 12 Private Offices
- 2 Conference Rooms