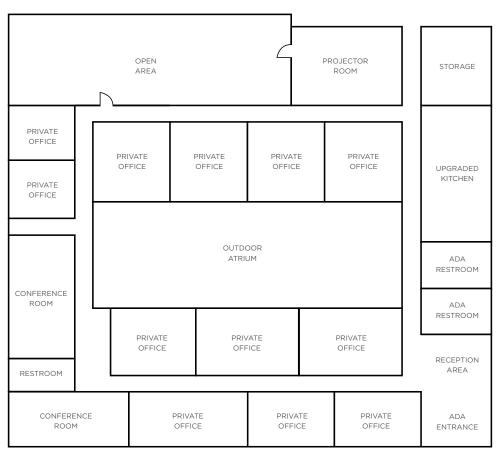

## **Property Highlights**

- New ADA Upgrades
- New Paint & Carpet
- New HVAC
- Upgraded Kitchen
- 12 Private Offices
- 2 Conference Rooms

## **Chris Blom**

Senior Associate +1 650 931 2210 chris.blom@cushwake.com LIC #02031205

- Open Office Area
- Open Atrium
- Ample On-Site Parking
- Asking: \$1.85/Gross
  PSF Per Month

Cushman & Wakefield Copyright 2020. No warranty or representation, express or implied, is made to the accuracy or completeness of the information contained herein, and same is submitted subject to errors, omissions, change of price, rental or other conditions, withdrawal without notice, and to any special listing conditions imposed by the property owner(s). As applicable, we make no representation as to the condition of the property (or properties) in question.

## LAUNCH VIRTUAL TOUR

\*NOT TO SCALE

Chris Blom Senior Associate +1 650 931 2210 chris.blom@cushwake.com LIC #02031205

Cushman & Wakefield Copyright 2020. No warranty or representation, express or implied, is made to the accuracy or completeness of the information contained herein, and same is submitted subject to errors, omissions, change of price, rental or other conditions, withdrawal without notice, and to any special listing conditions imposed by the property owner(s). As applicable, we make no representation as to the condition of the property (or properties) in question.