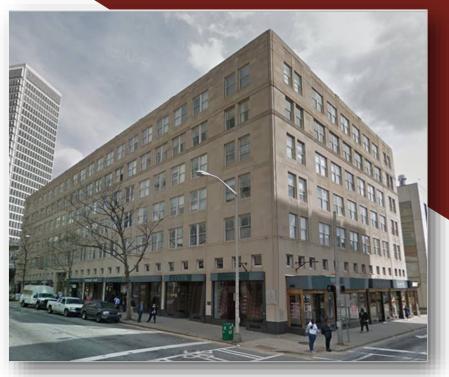

## AVAILABLE FOR LEASE Downtown Street Level Restaurant Space

16 Park Place, Atlanta, GA 30303

RATE: \$35.00/SF NNN OPEX: \$4.00/SF SIZE: 1,154 RSF

- Space is Currently Built Out as Restaurant with Grease Trap and Vent Hood
- Street Level Restaurant Access and Exposure
- Adjacent to GA State University / Woodruff Park / Five Points
- MARTA Rail & Street Car Access
- Located in the heart of the Opportunity Zone. For more information go to <u>https://www.investatlanta.com/</u> <u>business/bonds-incentives/opportunity-zones/</u>
- Building on the National Register of Historic Places