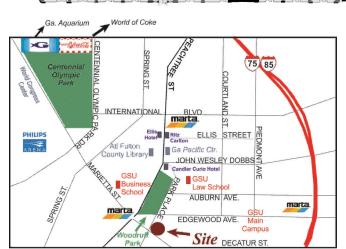

## AVAILABLE FOR LEASE Downtown Street Level Restaurant Space

16 Park Place, Atlanta, GA 30303

RATE: \$35.00/SF NNN OPEX: \$4.00/SF SIZE: 1,154 RSF

- Space is Currently Built Out as Restaurant with Grease Trap and Vent Hood
- Street Level Restaurant Access and Exposure
- Adjacent to GA State University / Woodruff Park / Five Points
- MARTA Rail & Street Car Access
- Located in the heart of the Opportunity Zone. For more information go to <u>https://www.investatlanta.com/</u> <u>business/bonds-incentives/opportunity-zones/</u>
- Building on the National Register of Historic Places