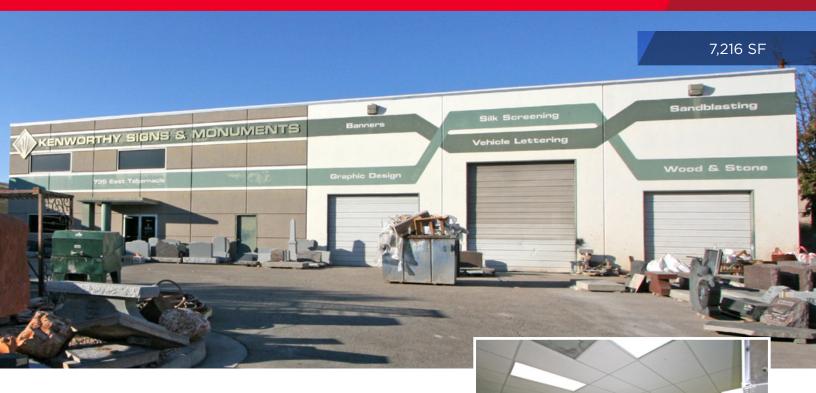

## Rare Downtown Industrial/Retail

735 East Tabernacle / St George, UT 84770

Sale Price: \$825,000

### **Property Highlights**

Size: 7.216 sf Total - Main Floor: 4.752 sf - Upper Office Finished: 1,672 sf - Mezzanine: 792 sf

- · Roll up doors:
  - (1) 12'w x 10'h door
  - (1) 12'w x 14'h door
  - (1) 10'w x 10'h door
  - (1) 8'w x 8'h rear roll up door
- Concrete tilt up
- Rare downtown retail/industrial location
- Across from Dixie State and the cemetery
- Owner relocating to other facility, needs 6 month sale/leaseback
- 600 amps 3 phase, 120/208V
- Radiant heat, swamp cooler in warehouse
- Zoned: C-2