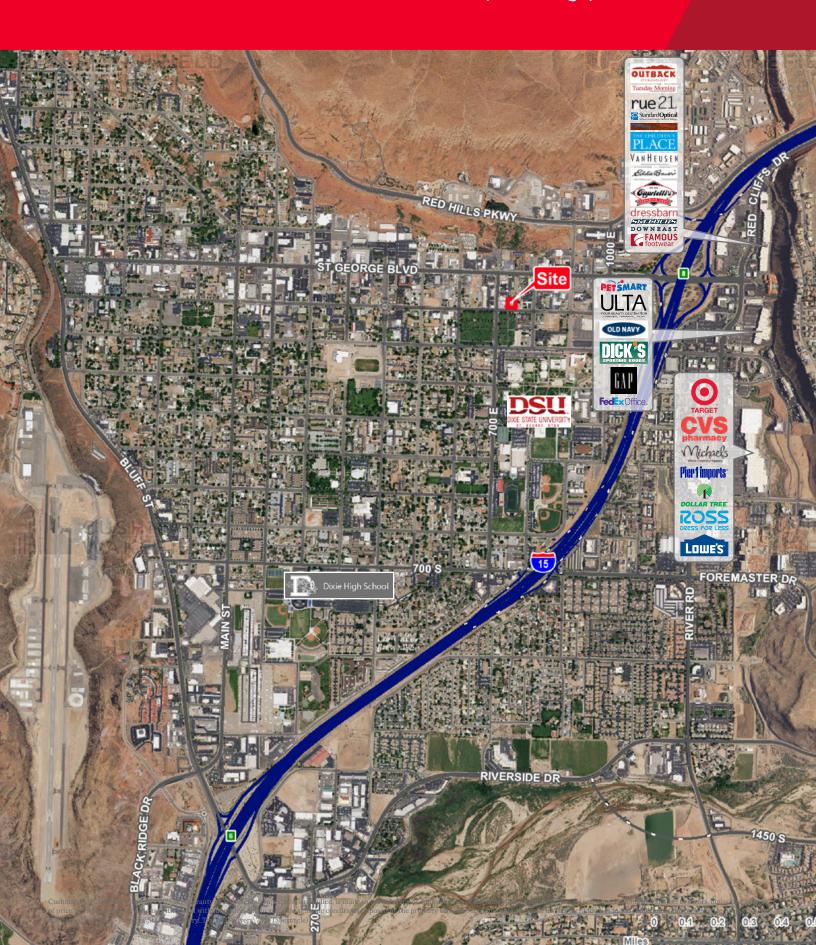

1,672 sf - Mezzanine: 792 sf

- · Roll up doors:
  - (1) 12'w x 10'h door
  - (1) 12'w x 14'h door
  - (1) 10'w x 10'h door
  - (1) 8'w x 8'h rear roll up door
- Concrete tilt up
- Rare downtown retail/industrial location
- Across from Dixie State and the cemetery
- Owner relocating to other facility, needs 6 month sale/leaseback
- 600 amps 3 phase, 120/208V
- Radiant heat, swamp cooler in warehouse
- Zoned: C-2

Travis J. Parry, SIOR, CCIM Senior Director +1 435 986 4708 travis.parry@cushwake.com Tom Callister, SIOR

Director +1 435 986 4709 tom.callister@cushwake.com



2 West St. George Blvd, Suite 10 St. George, Utah 84770

Main +1 435 673 7111 Fax +1 435 673 7153

cushmanwakefield.com



### **FOR SALE**

## Rare Downtown Industrial/Retail

735 East Tabernacle / St George, UT 84770





#### **FOR SALE**

# Rare Downtown Industrial/Retail

735 East Tabernacle / St George, UT 84770





**Travis J. Parry, SIOR, CCIM** Senior Director +1 435 986 4708 travis.parry@cushwake.com Tom Callister, sior Director +1 435 986 4709 tom.callister@cushwake.com 2 West St. George Blvd, Suite 10 St. George, Utah 84770 Main +1 435 673 7111

Fax +1 435 673 7153 cushmanwakefield.com