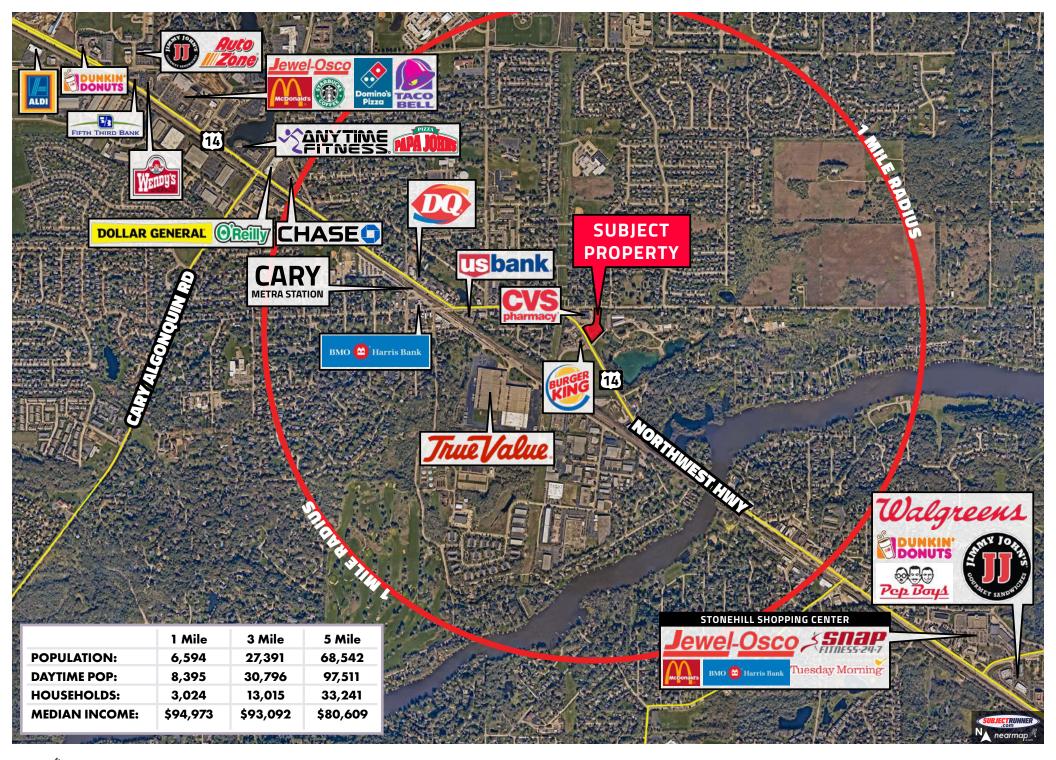

+/- 28,900 Vehicles Per Day

Located at Access from Signalized Route 14 Intersection

14

14

Blocks away from Vibrant Downtown Cary

RETAIL 5.010 SF

Excellent Exposure & Visibility