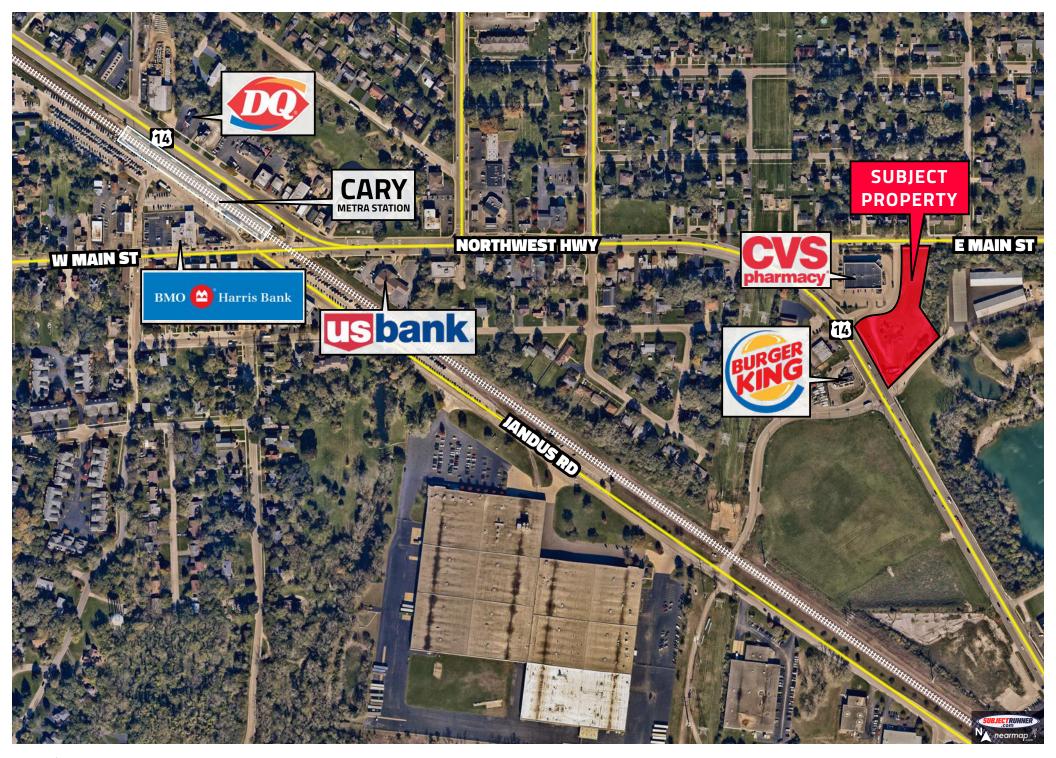

+/- 28,900 Vehicles Per Day

Located at Access from Signalized Route 14 Intersection

14

14

Blocks away from Vibrant Downtown Cary

RETAIL 5.010 SF

Excellent Exposure & Visibility