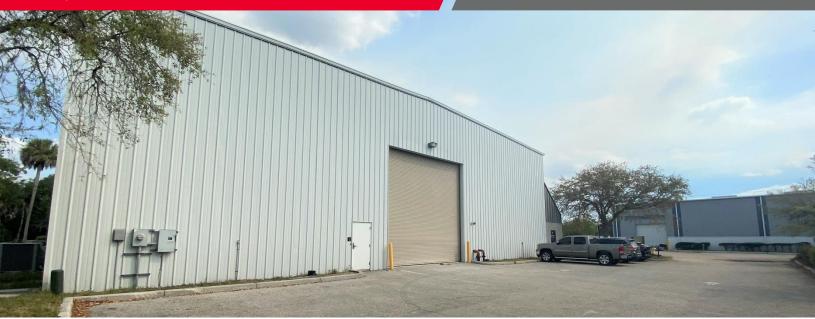

# **8161 25th Court E.** Sarasota, FL 34243 17,000 SF

# 100% A/C WAREHOUSE IMMEDIATE OCCUPANCY

### **PROPERTY HIGHLIGHTS**

- Total SF: 17,000
- Office SF: 500
- Loading: 2 Oversized roll ups
- Clear Height: 23' 25'
- Parking: 16 Spaces
- Key location in Manatee County