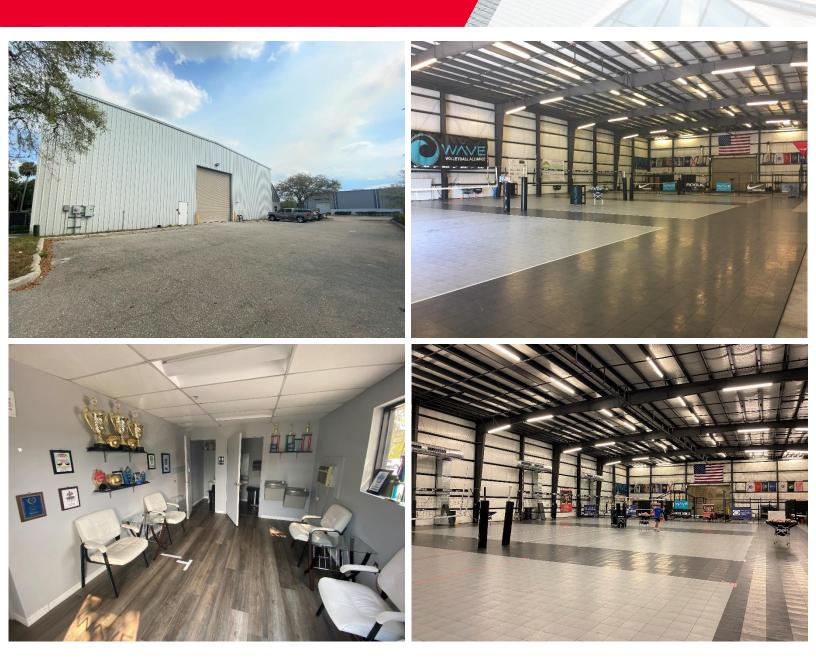

# **8161 25th Court E.** Sarasota, FL 34243 17,000 SF

# 100% A/C WAREHOUSE IMMEDIATE OCCUPANCY

### **PROPERTY HIGHLIGHTS**

- Total SF: 17,000
- Office SF: 500
- Loading: 2 Oversized roll ups
- Clear Height: 23' 25'
- Parking: 16 Spaces
- Key location in Manatee County