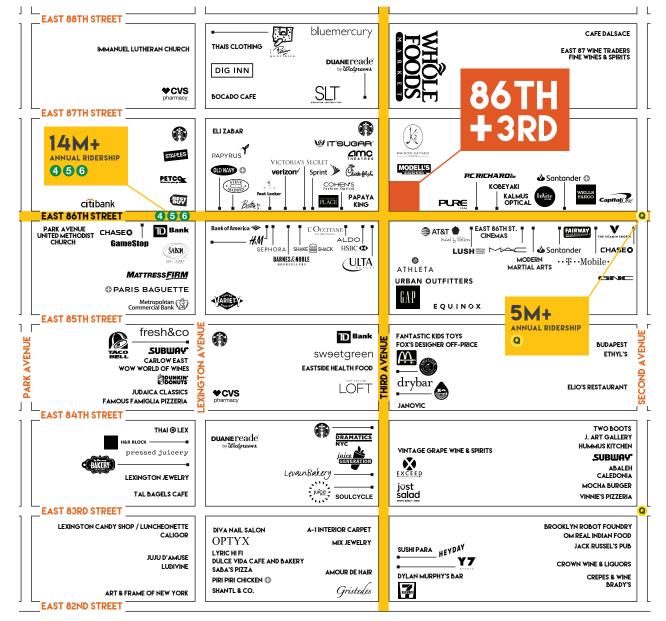

201 East 86th Street is at the center of the retail strip and ideally situated between the 86th Street and Lexington Avenue subway station servicing the 4, 5, and 6 trains with 14,277,369 annual riders as well as the new 86th Street and Second Avenue subway station servicing the Q train with 5,445,960 annual riders.

#### **NEIGHBORS**

ULTA Beauty, AT&T, Shake Shack, Sephora, H&M, Bank of America, Athleta, Whole Foods Market, Chick-fil-A, Best Buy, Equinox Fitness Club, Urban Outfitters, Rumble Boxing, and TD Bank

80 FT