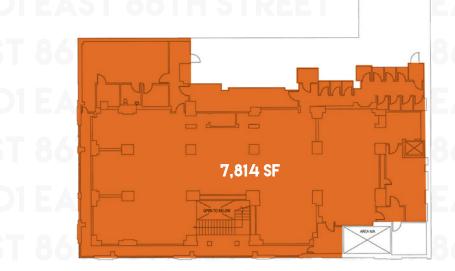

#### **APPROXIMATE SIZE**

Ground Floor 6.575 SF Second Floor 7,814 SF 14,389 SF Total

EAST 86TH STREET

6,575 SF

**SECOND FLOOR** 

THIRD AVENUE

The high pedestrian traffic along 86th Street and the strong demographics of this densely populated, affluent neighborhood proves why retailers are flourishing in the market.