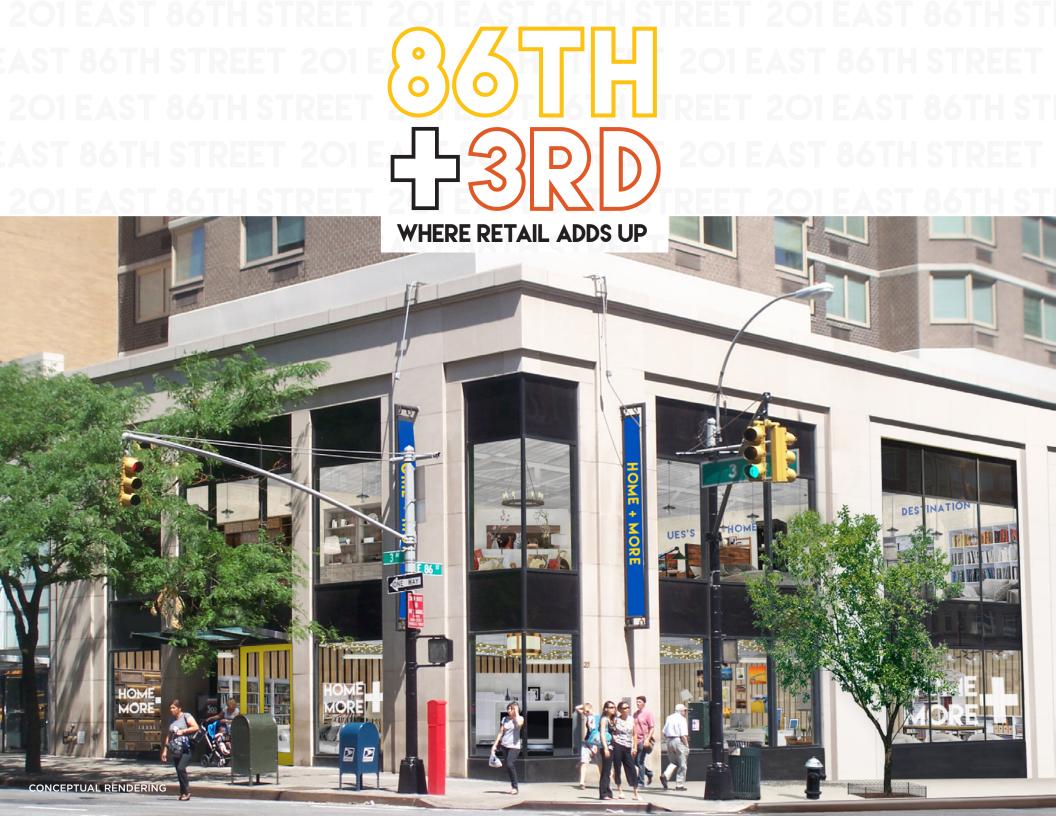

## RETAIL REIGNS ON 86TH STREET AND 201 EAST 86TH STREET OWNS THE MOST PROMINENT POSITION

The corner of 86th + 3rd immediately adjacent to Manhattan's first Ulta and the Upper East Side's premier Whole Foods Market location, this two-level retail corner offers a once-in-a-generation opportunity and incredible exposure in this lively Upper East Side neighborhood bustling with life, shoppers and energy 24/7/365.

201 East 86th Street is at the center of the retail strip and ideally situated between the 86th Street and Lexington Avenue subway station servicing the 4, 5, and 6 trains with 14,277,369 annual riders as well as the new 86th Street and Second Avenue subway station servicing the Q train with 5,445,960 annual riders.

#### COMMENTS

Unparalleled visibility on the Upper East Side's heaviest trafficked corridor The Upper East Side's only large floor plate opportunity Existing vertical transportation in place

Directly between (4) (5) (6) and (Q) subway lines

#### **NEIGHBORS**

ULTA Beauty, AT&T, Shake Shack, Sephora, H&M, Bank of America, Athleta, Whole Foods Market, Chick-fil-A, Best Buy, Equinox Fitness Club, Urban Outfitters, Rumble Boxing, and TD Bank

80 FT