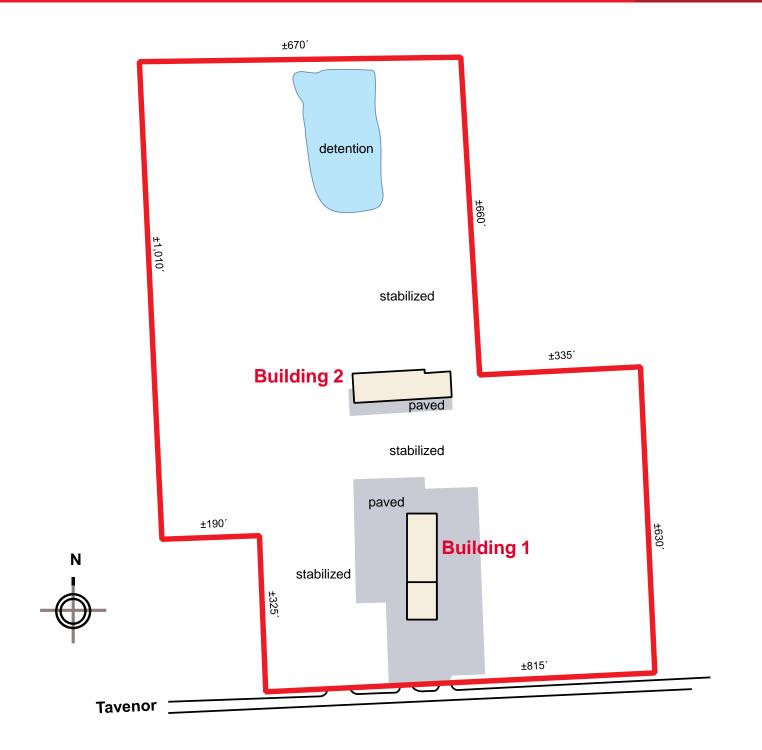

#### **Overview**

- ±24,750 SF Total
- ±21,000 SF Warehouse
- ±3,750 SF Office

#### Land Area

- ± 24.02 Acres
- ± 3.5 Acres Paved
- ± 13.5 Acres Stabilized

#### **Building 1**

- ±11,000 SF Total
- ±3,750 SF Office
- Overhead Door: Seven (7) Grade Level (15'x16')
- · Eave Height: 24'
- Power: 3 Phase Heavy Power
- Crane: One (1) 10-Ton
- · Compressed Air Throughout Building
- · Exterior Building Lighting Security Cameras In Place

#### **Building 2**

- ±10,000 SF Total (Clear Span)
- Overhead Door: Five (5) Grade Level (12'x14')
- Eave Height: 16'