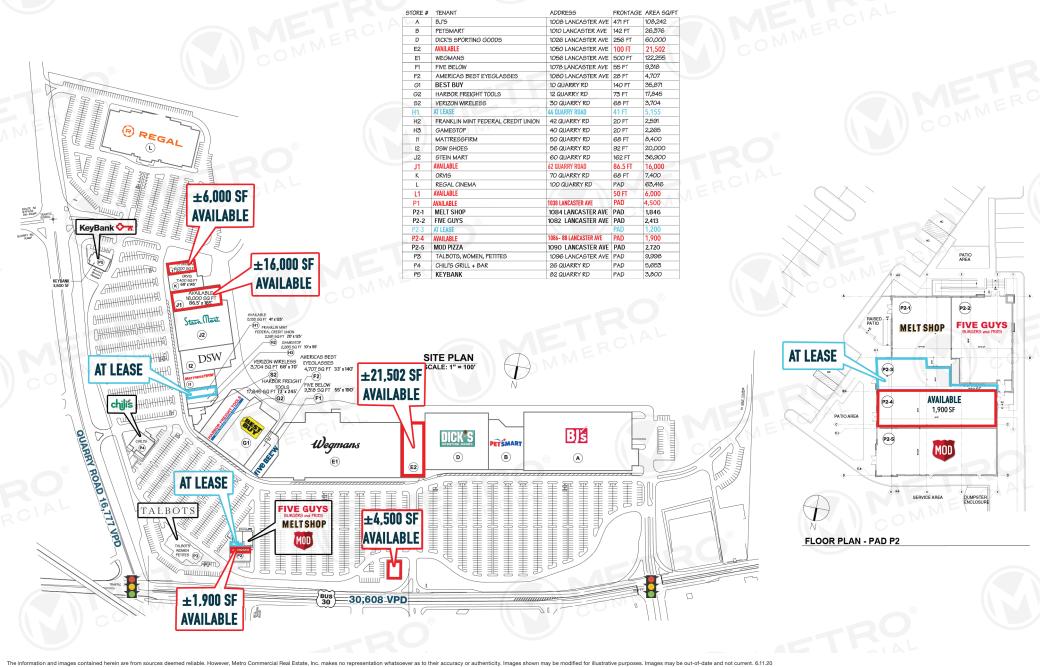

#### ±1,900 - 21,500 SF AVAILABLE

# property highlights.

- 612,000 SF power center features a powerful tenant roster including Wegmans, BJ's, Dick's Sporting Goods, DSW and Regal Cinemas.
- Rare small shop space available in redeveloped pad join Melt Shop, MOD Pizza, and Five Guys.
- Property has full interchange access from adjacent heavily trafficked Rt. 30 bypass.
- Ideally positioned to take advantage of surrounding affluent residential communities, while catering to larger population radius with regionally dominant tenants.

## stats.

|  | 2018 DEMOGRAPHICS*                               | 1 MILE    | 3 MILES   | 5 MILES   |
|--|--------------------------------------------------|-----------|-----------|-----------|
|  | EST. POPULATION                                  | 3,971     | 39,872    | 97,663    |
|  | EST. HOUSEHOLDS                                  | 1,712     | 15,372    | 36,325    |
|  | EST. AVG. HH INCOME                              | \$121,237 | \$128,690 | \$135,786 |
|  | QUARRY ROAD TRAFFIC COUNT: 16.938 VPD *ESRI 2018 |           |           |           |

US ROUTE 30 & QUARRY ROAD Downingtown, PA

The information and images contained herein are from sources deemed reliable. However, Metro Commercial Real Estate, Inc. makes no representation whatsoever as to their accuracy or authenticity. Images shown may be modified for illustrative purposes. Images may be out-of-date and not current. 6.11.20