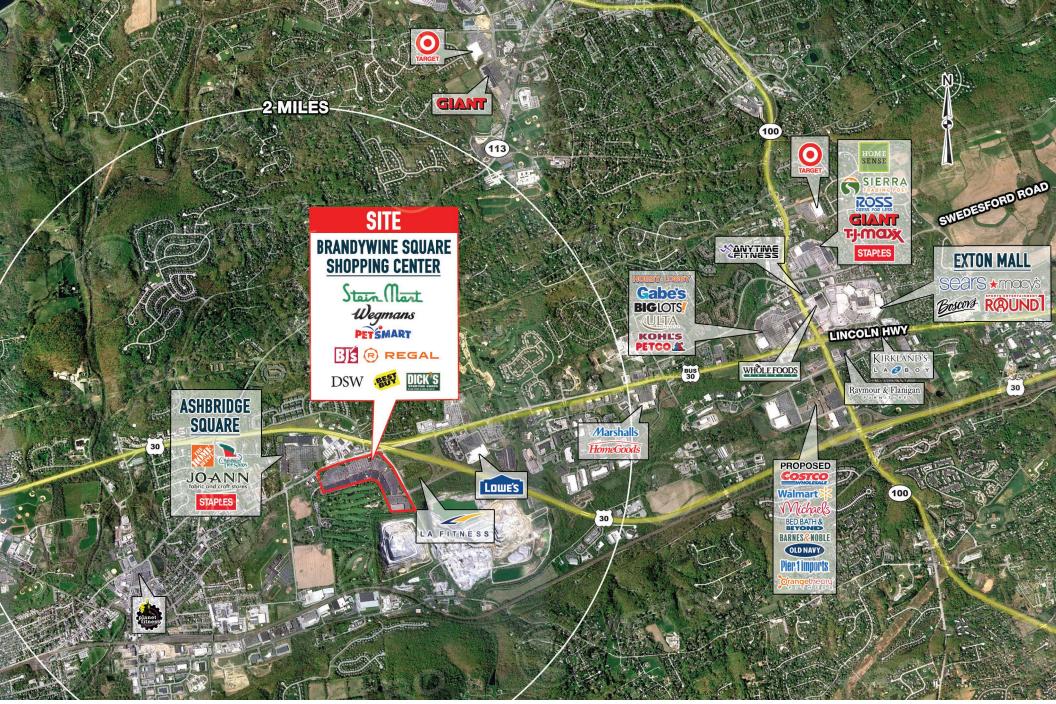

# property highlights.

- 612,000 SF power center features a powerful tenant roster including Wegmans, BJ's, Dick's Sporting Goods, DSW and Regal Cinemas.
- Rare small shop space available in redeveloped pad join Melt Shop, MOD Pizza, and Five Guys.
- Property has full interchange access from adjacent heavily trafficked Rt. 30 bypass.
- Ideally positioned to take advantage of surrounding affluent residential communities, while catering to larger population radius with regionally dominant tenants.

### US ROUTE 30 & QUARRY ROAD Downingtown, Pa