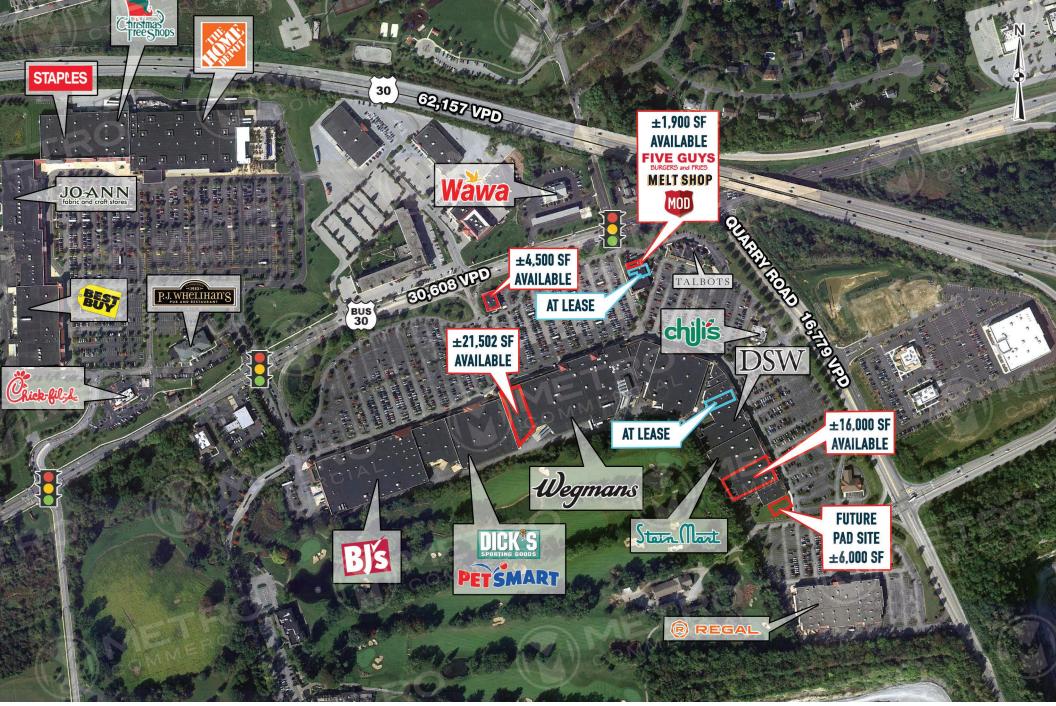

#### ±1,900 - 21,500 SF AVAILABLE

# property highlights.

- 612,000 SF power center features a powerful tenant roster including Wegmans, BJ's, Dick's Sporting Goods, DSW and Regal Cinemas.
- Rare small shop space available in redeveloped pad join Melt Shop, MOD Pizza, and Five Guys.
- Property has full interchange access from adjacent heavily trafficked Rt. 30 bypass.
- Ideally positioned to take advantage of surrounding affluent residential communities, while catering to larger population radius with regionally dominant tenants.

### US ROUTE 30 & QUARRY ROAD Downingtown, Pa