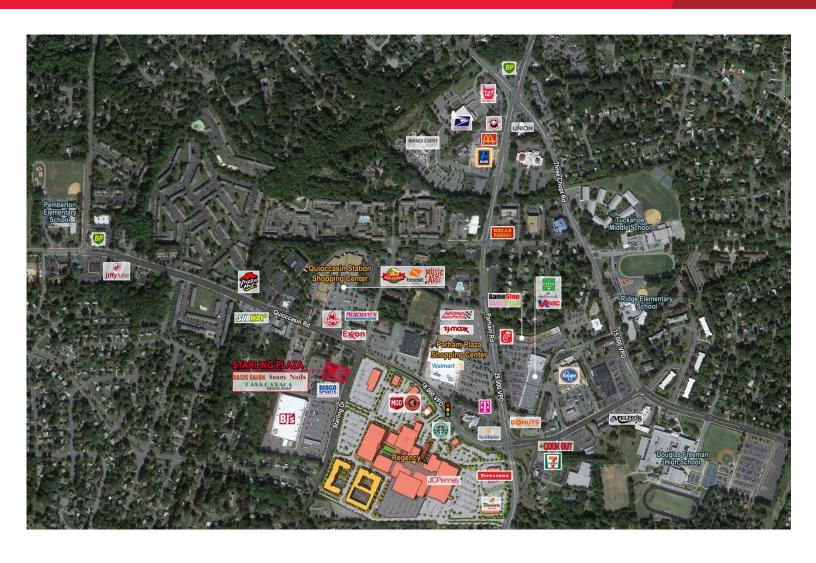

## Starling Plaza

1412 Starling Drive (Starling & Quioccasin Road) | Henrico County, VA

## **Property Features**

- 1,575 sf
- · Clean vanilla box ready to go
- · Directly across from Regency Square
- · Easy access
- Good signage and visibility
- · Increased traffic from BJ's Wholesale Club