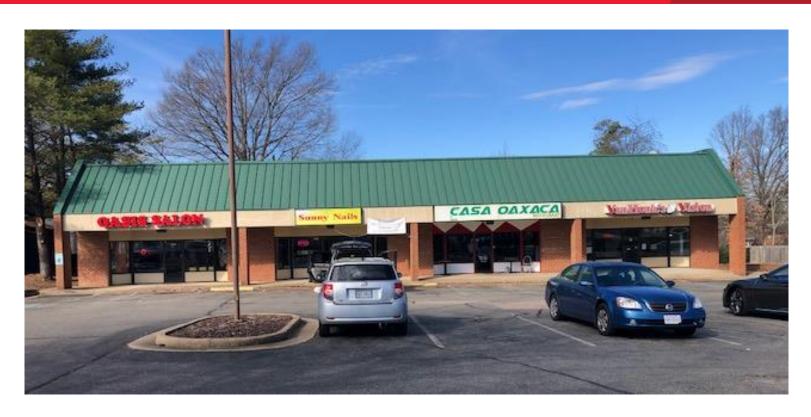

## Starling Plaza

1412 Starling Drive (Starling & Quioccasin Road) | Henrico County, VA

## **Property Features**

- 1,575 sf
- · Clean vanilla box ready to go
- · Directly across from Regency Square
- · Easy access
- Good signage and visibility
- · Increased traffic from BJ's Wholesale Club